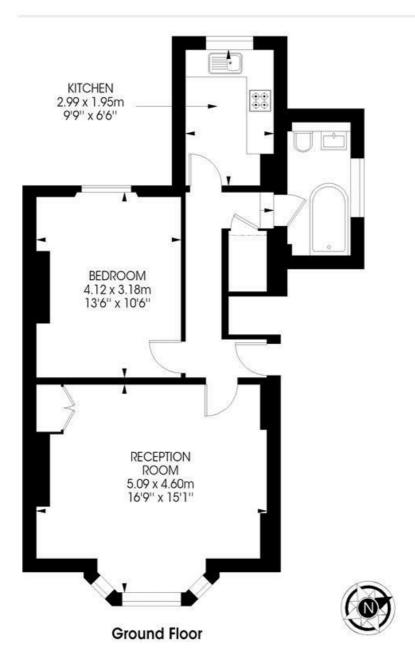

## Flaxman Road, SE5

Flaxman Road, Denmark Hill, SE5 1 bedroom flat

Approximate internal area:

571 sqft / 53 sqm

While we try our very best, floor plans are produced as a guide only and we take no responsibility for the precise accuracy with which any property is represented.