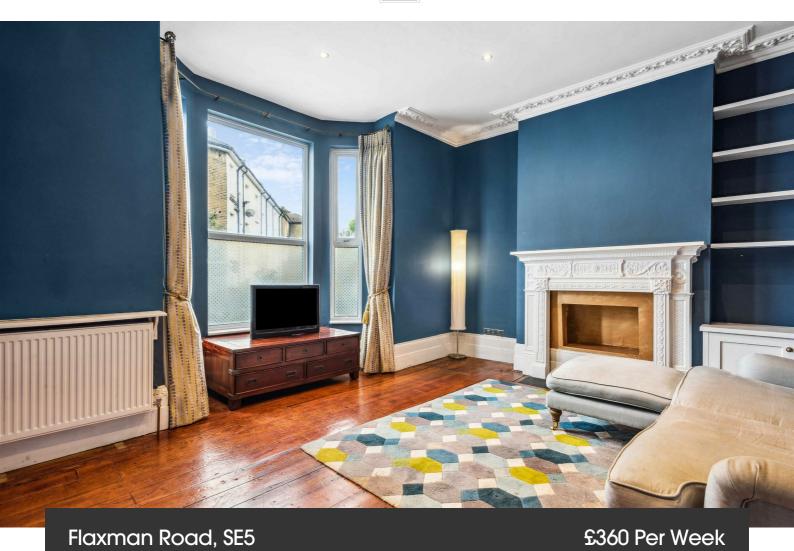

The reception room is particularly impressive, spanning the width of the property with a beautiful airy atmosphere and fantastic dimensions to relax and unwind or dine and entertain. The adjacent bedroom is equally comfortable, high ceilings and a bright airy feel are consistent through the property, making it a particularly pleasant home. A separate kitchen resides to the rear offering great storage options and surface space and a contemporary family-sized bathroom completes the flat.

## Features

**Furnished** 

- One bedroom
- Separate reception
- Victorian
- Bright and airy throughout
- Close to Transport Links

Council tax band B EPC rating E (50)