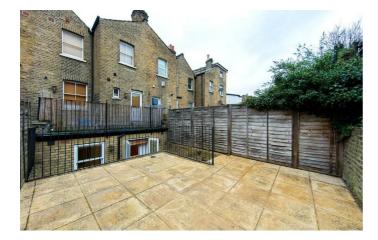

## **Property Details**

An immaculate two bedroom flat complete with peaceful patio garden - situated around a ten minute walk from Brixton Station. This beautiful property comprises a bright spacious reception room large enough to have a dedicated dining area. A separate kitchen fitted with ample storage and modern appliances. Two great size double bedrooms one having the added benefit of access to the large patio garden perfect for the upcoming summer months. Both bedrooms share a modern clean family size bathroom. The property is a short walk, around seven-minutes, from several stations including Clapham North, Clapham Common and Brixton, given you access to the Northern and Victoria line.

#### Features

- Private garden
- Bright and airy throughout
- Close to transport links
- 2 Double Bedrooms
- Close to Clapham
  Common
- Furnished