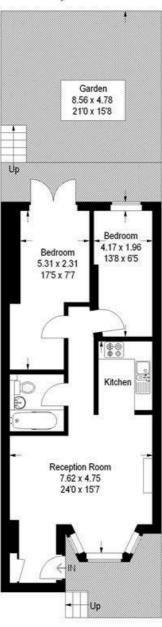

# Medwin Street, SW4

Approximate Gross Internal Area 54.8 sq m / 590 sq ft

This plan is for layout guidance only. Not drawn to scale unless stated. Windows and door openings are approximate. Whilst every care is taken in the preparation of this plan, please check all dimensions, shapes and compass bearings before making any decisions reliant upon them. (ID173385)