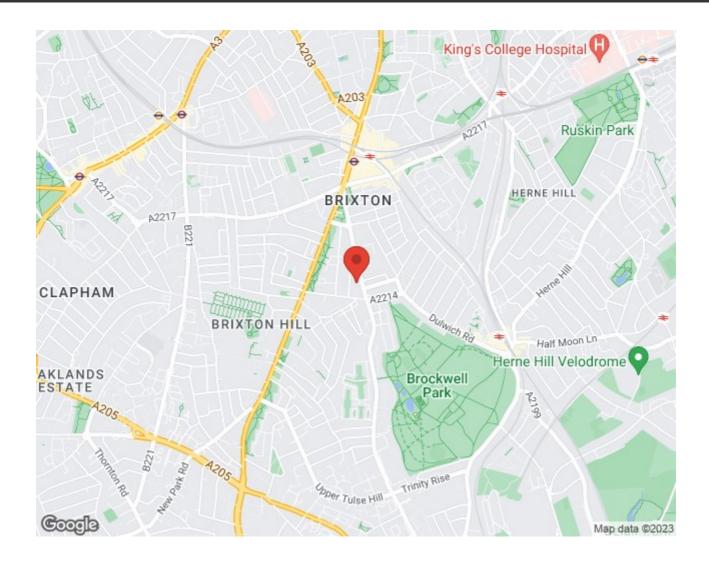

## **Property Details**

2 bedroom flat - purpose built for sale

A beautifully presented two double bedroom apartment, set over the first floor of a popular art deco residential block, tucked back from the street on the centrally-located Effra Road, moments from Brockwell Park, equidistant to Brixton tube and Herne Hill station. The apartment has a great finish and large windows, the spacious reception room is no exception and boasts a huge triple-glazed window, providing a quiet and peaceful ambience. The modern kitchen is tasteful with plenty of storage and integrated appliances. The principle bedroom displays the same vast yet triple-glazed windows and offers an abundance of built-in storage, plus the proportions to accommodate a desk with a leafy outlook. The second bedroom is also set up with a desk in addition to the traditional bedroom furniture. The apartment is completed by a bright and spacious bathroom, including a bath and shower, storage and finished with a heated towel rail. Of further benefit, there is a lift, a readily available care-taker, secure entry system and a close-knit neighbourhood community feel.

#### Effra Road, Brixton, SW2