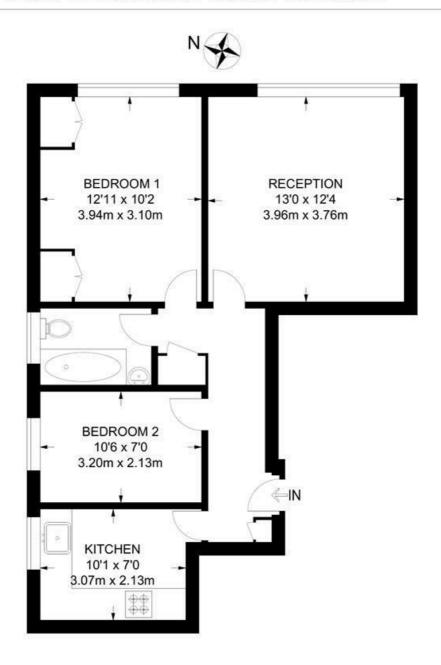

### Effra Road, SW2 2 Bedroom Flat

APPROXIMATE GROSS INTERNAL AREA: 558 SQ FT / 51.8 SQ M

#### **FIRST FLOOR**

While we try our very best, floor plans are produced as a guide only and we take no responsibility for the precise accuracy with which any property is represented.