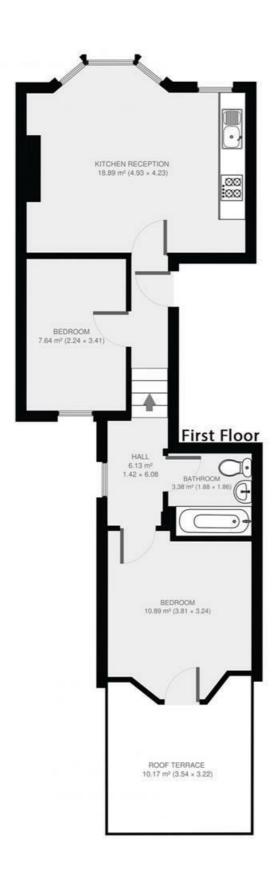

# **Property Details**

2 bedroom flat to let

This lovely flat is nestled in a residential road between Clapham High Street and Brixton. The property comprises an open plan kitchen and reception area divided by a small island. Towards the back of the property you will find two double bedrooms, sharing a modern bathroom, with the master bedroom leading out onto a roof terrace. The closest train station is a mere six minute walk away, with Brixton Station being an additional two minutes away. Clapham High Street and Brixton both offer great opportunities for socializing, with loads of entertainment, shops, restaurants, and pubs.

# **Hubert Grove**

539 sqft 50 sqm

While we do try our very best, floor plans are produced as a guide only and we take no responsibility for the precise accuracy with which any property is represented