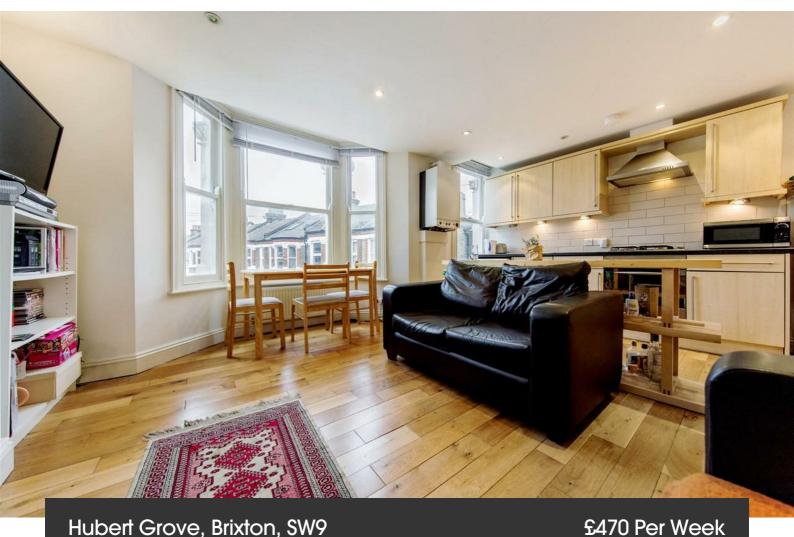

# **Property Details**

2 bedroom flat to let

This lovely flat is nestled in a residential road between Clapham High Street and Brixton. The property comprises an open plan kitchen and reception area divided by a small island. Towards the back of the property you will find two double bedrooms, sharing a modern bathroom, with the master bedroom leading out onto a roof terrace. The closest train station is a mere six minute walk away, with Brixton Station being an additional two minutes away. Clapham High Street and Brixton both offer great opportunities for socializing, with loads of entertainment, shops, restaurants, and pubs.

## Hubert Grove, Brixton, SW9