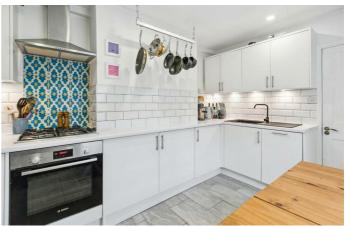

## **Property Details**

This charming two bedroom period maisonette is nestled on Wingford Road within walking distance to the amenities on offer within Brixton, Herne Hill and Clapham. This spacious top floor maisonette has a private ground floor entrance with stairs that lead to the first-floor landing and nearly 650 square feet of internal living space. From the landing at the back of the property, you have fantastic eat-in kitchen diner with all you need in terms of mod cons and ample space for a large dining table. The separate reception room sits at the front of the building with double glazed windows and solid wooden floorboards. The master bedroom is a great size and the second bedroom is versatile, it could be used as a guest room or as a home office. The bathroom is a good size with a modern finish. Last but not least there are stairs down from to a private East facing garden, the perfect entertaining space to enjoy the warmer months. The flat is a short walk from both Clapham and Brixton and all that these two in-demand areas have to offer. Brockwell Park is within close proximity and a wide selection of local transport links which include Brixton tube and rail station (a fifteenminute walk), three tube stations in Clapham (Northern Line), Herne Hill station (British Rail) and numerous bus links which take you down the hill to Brixton tube within a few minutes and then through and onto Central London. Just round the corner is the lovely Elm Park Tavern and it is only a short stroll to the celebrated amenities in Herne Hill. The diverse Clapham High Street, Clapham Old Town and the cafes and boutiques in Abbeville Village are all within reach. Situated between Brixton Hill and Streatham Hill, this property has access to the extensive bus network on Brixton Hill which is just a few