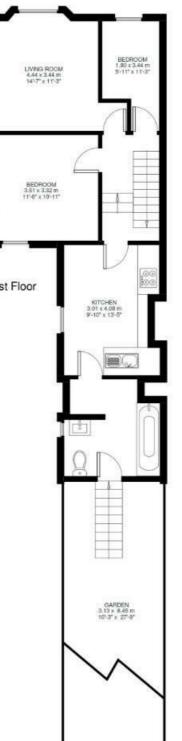

## **Property Details**

This charming two bedroom period maisonette is nestled on Wingford Road within walking distance to the amenities on offer within Brixton, Herne Hill and Clapham. This spacious top floor maisonette has a private ground floor entrance with stairs that lead to the first-floor landing and nearly 650 square feet of internal living space. From the landing at the back of the property, you have fantastic eat-in kitchen diner with all you need in terms of mod cons and ample space for a large dining table. The separate reception room sits at the front of the building with double glazed windows and solid wooden floorboards. The master bedroom is a great size and the second bedroom is versatile, it could be used as a guest room or as a home office. The bathroom is a good size with a modern finish. Last but not least there are stairs down from to a private East facing garden, the perfect entertaining space to enjoy the warmer months. The flat is a short walk from both Clapham and Brixton and all that these two in-demand areas have to offer. Brockwell Park is within close proximity and a wide selection of local transport links which include Brixton tube and rail station (a fifteenminute walk), three tube stations in Clapham (Northern Line), Herne Hill station (British Rail) and numerous bus links which take you down the hill to Brixton tube within a few minutes and then through and onto Central London. Just round the corner is the lovely Elm Park Tavern and it is only a short stroll to the celebrated amenities in Herne Hill. The diverse Clapham High Street, Clapham Old Town and the cafes and boutiques in Abbeville Village are all within reach. Situated between Brixton Hill and Streatham Hill, this property has access to the extensive bus network on Brixton Hill which is just a few