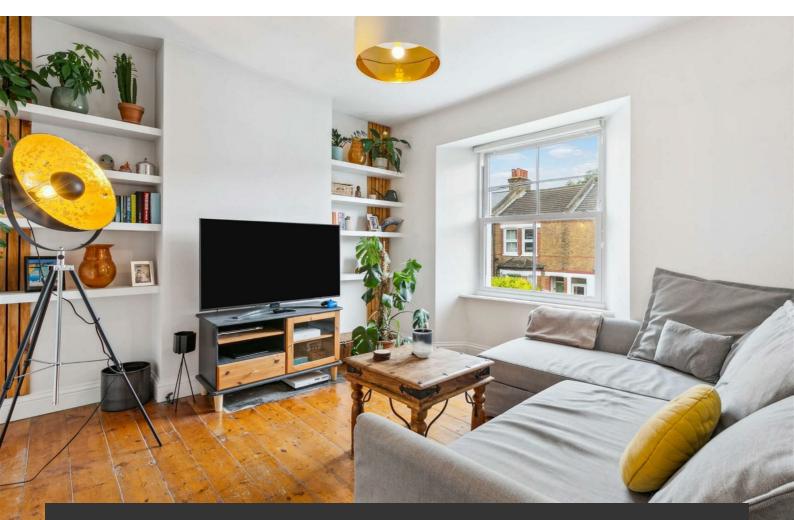

## **Property Details**

This charming two bedroom period maisonette is nestled on Wingford Road within walking distance to the amenities on offer within Brixton, Herne Hill and Clapham. This spacious top floor maisonette has a private ground floor entrance with stairs that lead to the first-floor landing and nearly 650 square feet of internal living space. From the landing at the back of the property, you have fantastic eat-in kitchen diner with all you need in terms of mod cons and ample space for a large dining table. The separate reception room sits at the front of the building with double glazed windows and solid wooden floorboards. The master bedroom is a great size and the second bedroom is versatile, it could be used as a guest room or as a home office. The bathroom is a good size with a modern finish. Last but not least there are stairs down from to a private East facing garden, the perfect entertaining space to enjoy the warmer months. The flat is a short walk from both Clapham and Brixton and all that these two in-demand areas have to offer. Brockwell Park is within close proximity and a wide selection of local transport links which include Brixton tube and rail station (a fifteenminute walk), three tube stations in Clapham (Northern Line), Herne Hill station (British Rail) and numerous bus links which take you down the hill to Brixton tube within a few minutes and then through and onto Central London. Just round the corner is the lovely Elm Park Tavern and it is only a short stroll to the celebrated amenities in Herne Hill. The diverse Clapham High Street, Clapham Old Town and the cafes and boutiques in Abbeville Village are all within reach. Situated between Brixton Hill and Streatham Hill, this property has access to the extensive bus network on Brixton Hill which is just a few

## Features

- One bedroom
- Study/Office room

£450 Per Week

Furnished

- Private Garden
- Bright and airy throughout
- Characterful features
- Walking distance to the Victoria and Northern tube lines