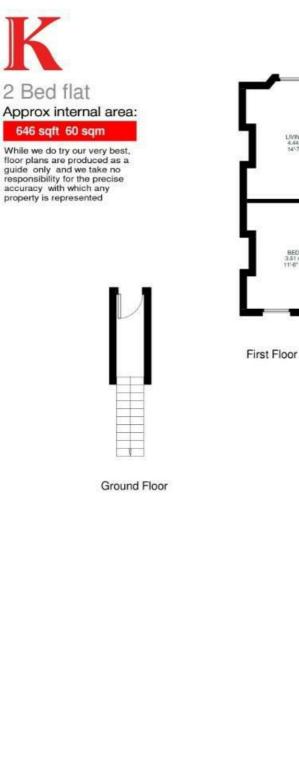

## **Property Details**

This charming two bedroom period maisonette is nestled on Wingford Road within walking distance to the amenities on offer within Brixton, Herne Hill and Clapham. This spacious top floor maisonette has a private ground floor entrance with stairs that lead to the first-floor landing and nearly 650 square feet of internal living space. From the landing at the back of the property, you have fantastic eat-in kitchen diner with all you need in terms of mod cons and ample space for a large dining table. The separate reception room sits at the front of the building with double glazed windows and solid wooden floorboards. The master bedroom is a great size and the second bedroom is versatile, it could be used as a guest room or as a home office. The bathroom is a good size with a modern finish. Last but not least there are stairs down from to a private East facing garden, the perfect entertaining space to enjoy the warmer months. The flat is a short walk from both Clapham and Brixton and all that these two in-demand areas have to offer. Brockwell Park is within close proximity and a wide selection of local transport links which include Brixton tube and rail station (a fifteenminute walk), three tube stations in Clapham (Northern Line), Herne Hill station (British Rail) and numerous bus links which take you down the hill to Brixton tube within a few minutes and then through and onto Central London. Just round the corner is the lovely Elm Park Tavern and it is only a short stroll to the celebrated amenities in Herne Hill. The diverse Clapham High Street, Clapham Old Town and the cafes and boutiques in Abbeville Village are all within reach. Situated between Brixton Hill and Streatham Hill, this property has access to the extensive bus network on Brixton Hill which is just a few