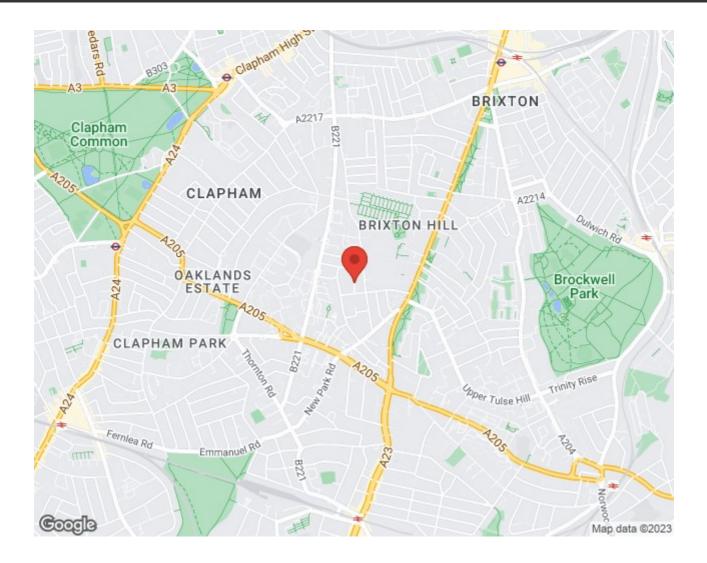

## **Property Details**

This charming two bedroom period maisonette is nestled on Wingford Road within walking distance to the amenities on offer within Brixton, Herne Hill and Clapham. This spacious top floor maisonette has a private ground floor entrance with stairs that lead to the first-floor landing and nearly 650 square feet of internal living space. From the landing at the back of the property, you have fantastic eat-in kitchen diner with all you need in terms of mod cons and ample space for a large dining table. The separate reception room sits at the front of the building with double glazed windows and solid wooden floorboards. The master bedroom is a great size and the second bedroom is versatile, it could be used as a guest room or as a home office. The bathroom is a good size with a modern finish. Last but not least there are stairs down from to a private East facing garden, the perfect entertaining space to enjoy the warmer months. The flat is a short walk from both Clapham and Brixton and all that these two in-demand areas have to offer. Brockwell Park is within close proximity and a wide selection of local transport links which include Brixton tube and rail station (a fifteenminute walk), three tube stations in Clapham (Northern Line), Herne Hill station (British Rail) and numerous bus links which take you down the hill to Brixton tube within a few minutes and then through and onto Central London. Just round the corner is the lovely Elm Park Tavern and it is only a short stroll to the celebrated amenities in Herne Hill. The diverse Clapham High Street, Clapham Old Town and the cafes and boutiques in Abbeville Village are all within reach. Situated between Brixton Hill and Streatham Hill, this property has access to the extensive bus network on Brixton Hill which is just a few