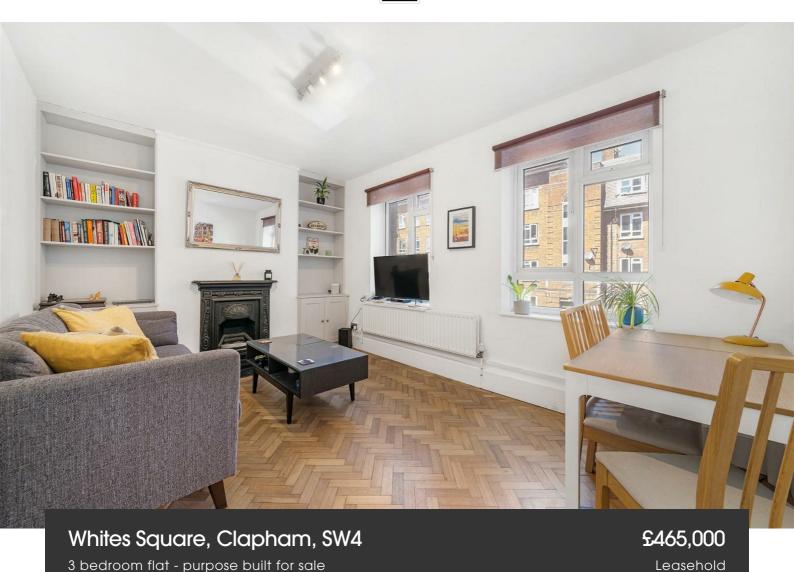

### **Property Details**

An appealing three double bedroom flat arranged over the first floor of a purpose built property in White's Square, set back off Nelsons Row, a quiet one-way street in the heart of Clapham. Set to the corner of the building this flat is very bright with generous proportions, and has been recently refreshed. The reception is spacious and characterful, the ideal space in which to host dinner at the table or lounge in front of the feature fireplace. The separate kitchen is fully integrated with quality appliances within sleek gloss cabinets offering generous storage. All three bedrooms enjoy a peaceful setting with leafy views and wooden flooring. The two larger bedrooms are particularly generous doubles with ample space for wardrobes and additional storage. The third bedroom is currently being utilised as a home office, yet could be repurposed back into a rentable double. The family bathroom is furnished with both shower and bath. Adjacent the WC is separate, making the property ideal for sharers or the potential to combine into one, subject to the necessary permissions. Last but not least there is further storage in the charming hallway, ideal for neatly storing away essential belongings.

#### Whites Square, Clapham, SW4