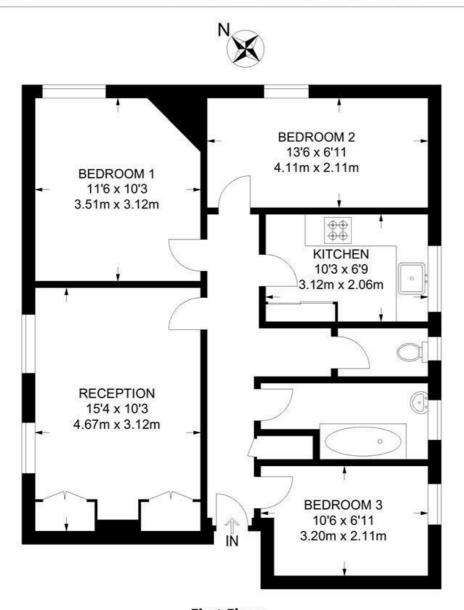

## Whites Square, SW4 3 Bedroom Flat

APPROXIMATE GROSS INTERNAL AREA: 700 SQ FT / 65 SQ M

First Floor

While we try our very best, floor plans are produced as a guide only and we take no responsibility for the precise accuracy with which any property is represented.