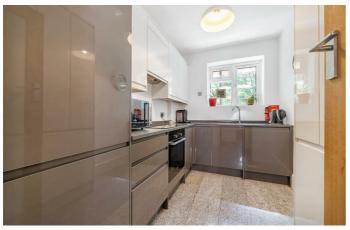

### **Property Details**

An appealing three double bedroom flat arranged over the first floor of a purpose built property in White's Square, set back off Nelsons Row, a quiet one-way street in the heart of Clapham. Set to the corner of the building this flat is very bright with generous proportions, and has been recently refreshed. The reception is spacious and characterful, the ideal space in which to host dinner at the table or lounge in front of the feature fireplace. The separate kitchen is fully integrated with quality appliances within sleek gloss cabinets offering generous storage. All three bedrooms enjoy a peaceful setting with leafy views and wooden flooring. The two larger bedrooms are particularly generous doubles with ample space for wardrobes and additional storage. The third bedroom is currently being utilised as a home office, yet could be repurposed back into a rentable double. The family bathroom is furnished with both shower and bath. Adjacent the WC is separate, making the property ideal for sharers or the potential to combine into one, subject to the necessary permissions. Last but not least there is further storage in the charming hallway, ideal for neatly storing away essential belongings.