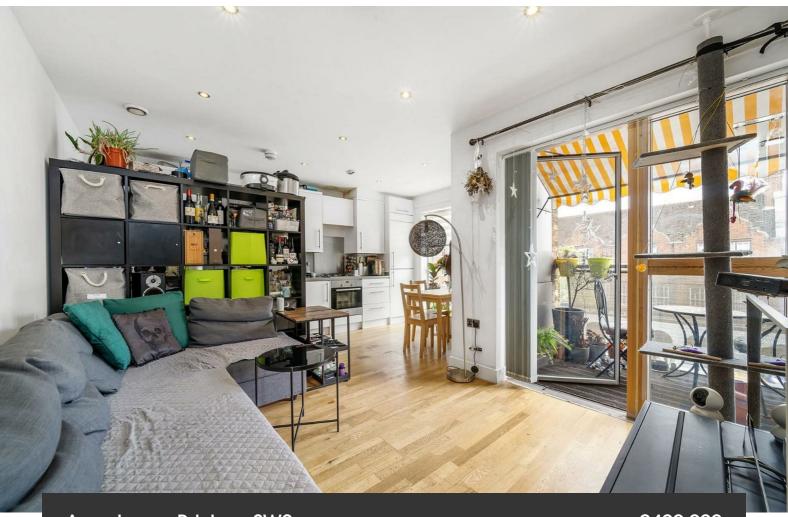

# **Property Details**

A bright and airy one double bedroom apartment with private terrace, set securely on the second floor of this highly-sought-after development on Acre Lane, between Clapham and Brixton. This modern building benefits from fob entry, lift, bike store, communal garden and high energy standards, reducing bills and increasing sound insulation. The heart of the home is the open plan reception, the kitchen is sleek with integrated appliances and ample space for a dining table. The comfortable living area is flooded with light from floor to ceiling windows and door with access to a private terrace, enjoying a South-facing aspect and pleasant views of the neighbourhood. The bedroom is a spacious double, with the same sunny aspect and large windows, plus space for wardrobes and storage. This lovely home has a large bathroom with bath and shower. There is more storage in two large cupboards in the hall and reception. In addition to the private terrace, there is a garden boasting a playground, benches, a lawn area and shrubs, providing an additional outside space to be relished along with the other friendly inhabitants of the building.