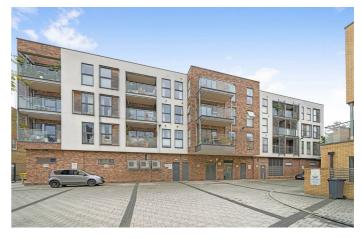

Acre Lane, Brixton, SW2

1 bedroom flat - purpose built for sale

£400,000

Leasehold

# **Property Details**

A bright and airy one double bedroom apartment with private terrace, set securely on the second floor of this highly-sought-after development on Acre Lane, between Clapham and Brixton. This modern building benefits from fob entry, lift, bike store, communal garden and high energy standards, reducing bills and increasing sound insulation. The heart of the home is the open plan reception, the kitchen is sleek with integrated appliances and ample space for a dining table. The comfortable living area is flooded with light from floor to ceiling windows and door with access to a private terrace, enjoying a South-facing aspect and pleasant views of the neighbourhood. The bedroom is a spacious double, with the same sunny aspect and large windows, plus space for wardrobes and storage. This lovely home has a large bathroom with bath and shower. There is more storage in two large cupboards in the hall and reception. In addition to the private terrace, there is a garden boasting a playground, benches, a lawn area and shrubs, providing an additional outside space to be relished along with the other friendly inhabitants of the building.