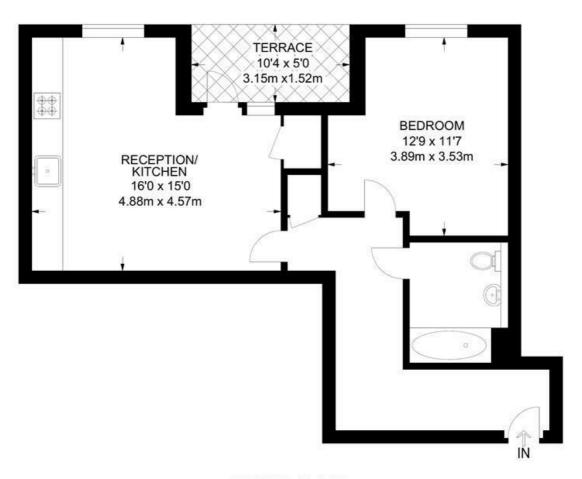

## Acre Lane, SW2 1 Bedroom Flat

APPROXIMATE GROSS INTERNAL AREA: 522 SQ FT / 48.5 SQ M

### SECOND FLOOR

While we try our very best, floor plans are produced as a guide only and we take no responsibility for the precise accuracy with which any property is represented.