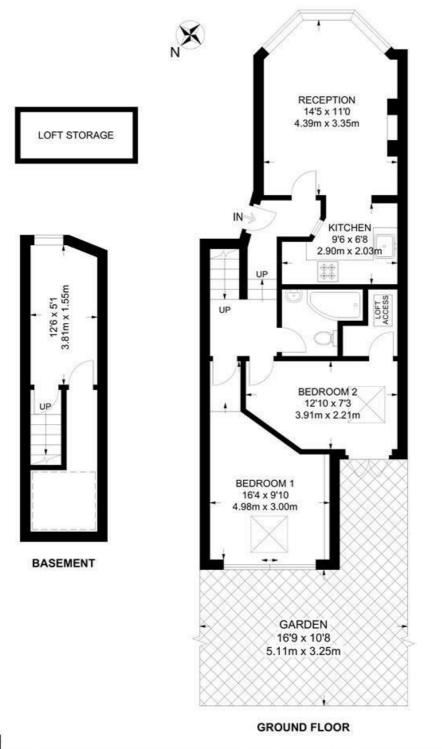

### Tregothnan Road, SW9

2 Bedroom Flat

APPROXIMATE GROSS INTERNAL AREA: 670 SQ FT / 62.2 SQ M

While we try our very best, floor plans are produced as a guide only and we take no responsibility for the precise accuracy with which any property is represented.