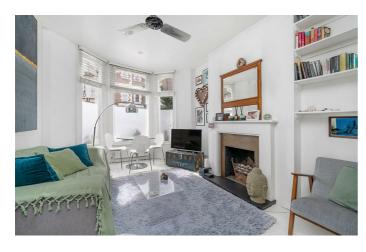

# **Property Details**

A stylish two double bedroom flat with a garden, ideally positioned on a quiet residential street popular for its character and proximity to Clapham, Brixton and Stockwell. White washed wooden floorboards run throughout, adding an appealing ambience to this stunning home. A sociable semi-open plan reception boasts an expansive bay window, high ceilings and space to dine or lounge in front of the gas fire. The kitchen is designed with modern living in mind, providing plenty of storage, a sleek finish and a touch of colour. Separating the bedrooms from the social spaces a modern bathroom is complete with bath and overhead shower. Nestled to the rear, both bedrooms are doubles, bathed in light from above whilst also benefitting from large-pane doors to provide leafy views and direct access to the private garden. One of the bedrooms has a walk-in wardrobe with access to a loft space, whilst the other has space for wardrobes plus a desk if required. A low maintenance and pretty L-shaped garden is laid to paving with a seating area and space for a BBQ and table, ideal for hosting or simply lounging with a coffee under the fronds of the palm tree. A generous cellar completes this wonderful property.