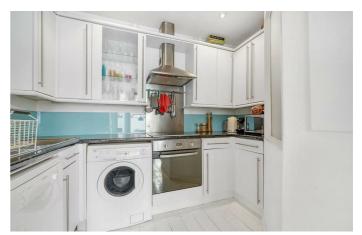

# **Property Details**

A stylish two double bedroom flat with a garden, ideally positioned on a quiet residential street popular for its character and proximity to Clapham, Brixton and Stockwell. White washed wooden floorboards run throughout, adding an appealing ambience to this stunning home. A sociable semi-open plan reception boasts an expansive bay window, high ceilings and space to dine or lounge in front of the gas fire. The kitchen is designed with modern living in mind, providing plenty of storage, a sleek finish and a touch of colour. Separating the bedrooms from the social spaces a modern bathroom is complete with bath and overhead shower. Nestled to the rear, both bedrooms are doubles, bathed in light from above whilst also benefitting from large-pane doors to provide leafy views and direct access to the private garden. One of the bedrooms has a walk-in wardrobe with access to a loft space, whilst the other has space for wardrobes plus a desk if required. A low maintenance and pretty L-shaped garden is laid to paving with a seating area and space for a BBQ and table, ideal for hosting or simply lounging with a coffee under the fronds of the palm tree. A generous cellar completes this wonderful property.