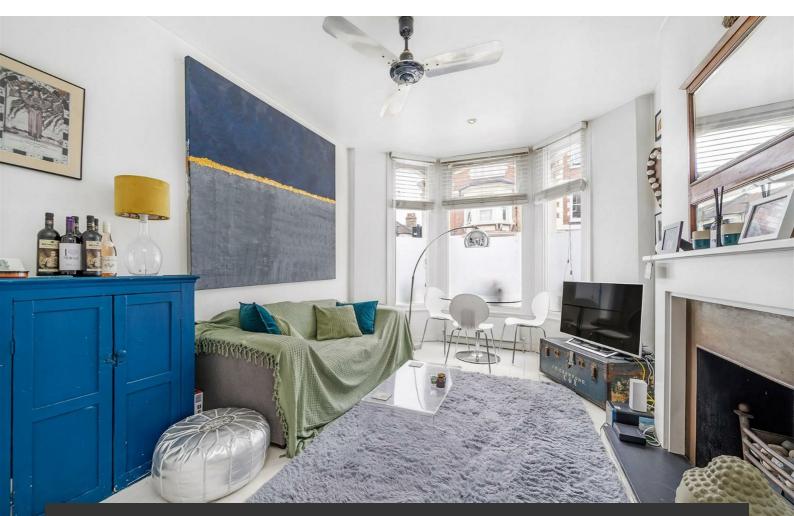

# **Property Details**

A stylish two double bedroom flat with a garden, ideally positioned on a quiet residential street popular for its character and proximity to Clapham, Brixton and Stockwell. White washed wooden floorboards run throughout, adding an appealing ambience to this stunning home. A sociable semi-open plan reception boasts an expansive bay window, high ceilings and space to dine or lounge in front of the gas fire. The kitchen is designed with modern living in mind, providing plenty of storage, a sleek finish and a touch of colour. Separating the bedrooms from the social spaces a modern bathroom is complete with bath and overhead shower. Nestled to the rear, both bedrooms are doubles, bathed in light from above whilst also benefitting from large-pane doors to provide leafy views and direct access to the private garden. One of the bedrooms has a walk-in wardrobe with access to a loft space, whilst the other has space for wardrobes plus a desk if required. A low maintenance and pretty L-shaped garden is laid to paving with a seating area and space for a BBQ and table, ideal for hosting or simply lounging with a coffee under the fronds of the palm tree. A generous cellar completes this wonderful property.