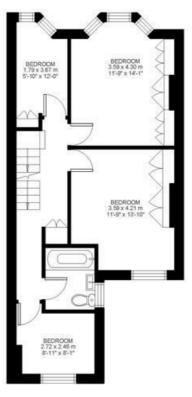

ls**

A charming five bedroom Edwardian house that has been lovingly extended and cared for by its current owners. This property boasts 1600 square feet, making it a cut above the other period houses on the road in terms of space and features. Doverfield Road is a quiet and peaceful residential street, located just off vibrant and trendy Brixton Hill, a seventeen-minute walk to the centre of Brixton and all that the area has to offer. The property comprises five bedrooms, two bathrooms, a characterful double aspect reception, a modern kitchen and a secluded garden. Freehold.

### Features

- Private garden
- Edwardian
- Characterful features
- Bright and airy throughout

Council tax band E EPC rating D (59)







17













#### Doverfield Road, London, SW2



# **Doverfield Road**



First Floor





Ground Floor

Second Floor



#### Doverfield Road, London, SW2