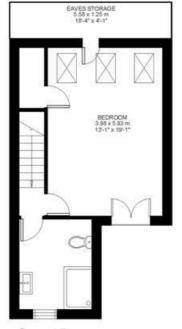

g five bedroom Edwardian house that has been lovingly extended and cared for by its current owners. This property boasts 1600 square feet, making it a cut above the other period houses on the road in terms of space and features. Doverfield Road is a quiet and peaceful residential street, located just off vibrant and trendy Brixton Hill, a seventeen-minute walk to the centre of Brixton and all that the area has to offer. The property comprises five bedrooms, two bathrooms, a characterful double aspect reception, a modern kitchen and a secluded garden. Freehold.

### Features

- Private garden
- Edwardian
- Characterful features
- Bright and airy throughout

Council tax band E EPC rating D (59)







17













#### Doverfield Road, London, SW2



# **Doverfield Road**



First Floor





Ground Floor

Second Floor



#### Doverfield Road, London, SW2