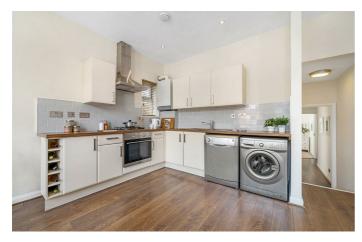

### **Property Details**

An immaculately presented three double bedroom, three bathroom garden flat within a semi-detached period house on Pinfold Road, a popular street moments from the amenities of Streatham's vibrant high street. Recently redecorated throughout with neutral décor and tasteful finishes. Bright and extremely spacious, the open-plan reception is ideal for entertaining at a large dining table, lounging and cooking, whilst still allowing room for an office area. The stylish kitchen offers storage within neutral cabinetry with wooden surfaces, plus space for an island if desired. A generous lounge area is bathed in light from three large windows to the front and an additional side window, adding to the ambience. Three generously sized and fairly equal double bedrooms, make the property perfect for those wishing to rent out a room or two, or simply enjoy a luxurious property using the additional two rooms as desired. Two of the bedrooms enjoy leafy views over your shared garden below, whilst the other has a contemporary en-suite. A further full bathroom plus a third W.C. serve the other bedrooms. Accessed via a side gate the large South-facing shared garden is a generous suntrap surrounded by pretty trees.