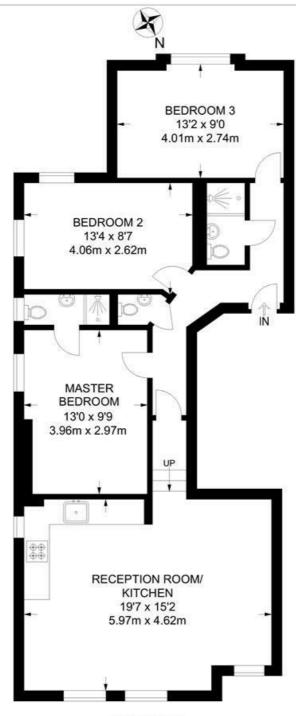

#### Pinfold Road, SW16 3 Bedroom Flat

APPROXIMATE TOTAL INTERNAL AREA: 805 SQ FT / 74.8 SQ M

FIRST FLOOR

While we try our very best, floor plans are produced as a guide only and we take no responsibility for the precise accuracy with which any property is represented.