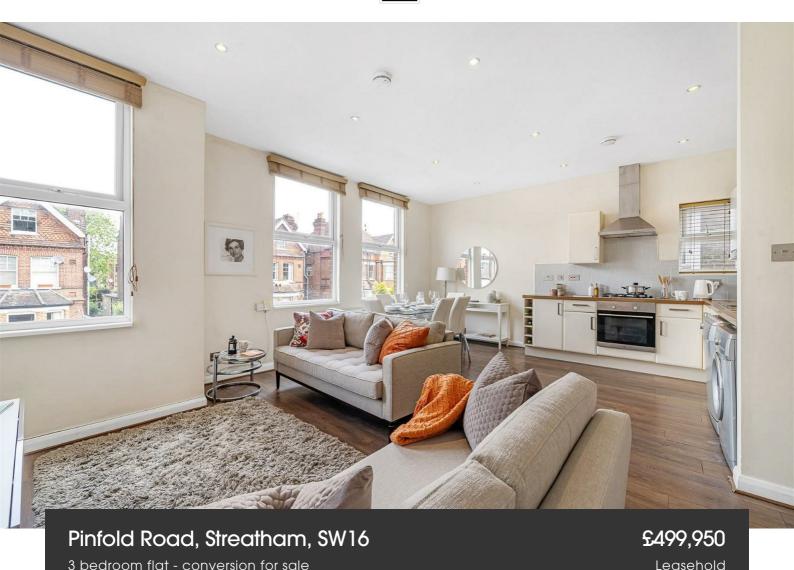

### **Property Details**

An immaculately presented three double bedroom, three bathroom garden flat within a semi-detached period house on Pinfold Road, a popular street moments from the amenities of Streatham's vibrant high street. Recently redecorated throughout with neutral décor and tasteful finishes. Bright and extremely spacious, the open-plan reception is ideal for entertaining at a large dining table, lounging and cooking, whilst still allowing room for an office area. The stylish kitchen offers storage within neutral cabinetry with wooden surfaces, plus space for an island if desired. A generous lounge area is bathed in light from three large windows to the front and an additional side window, adding to the ambience. Three generously sized and fairly equal double bedrooms, make the property perfect for those wishing to rent out a room or two, or simply enjoy a luxurious property using the additional two rooms as desired. Two of the bedrooms enjoy leafy views over your shared garden below, whilst the other has a contemporary en-suite. A further full bathroom plus a third W.C. serve the other bedrooms. Accessed via a side gate the large South-facing shared garden is a generous suntrap surrounded by pretty trees.

### Pinfold Road, Streatham, SW16