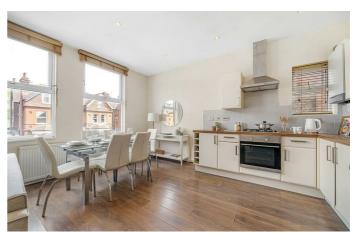

### **Property Details**

An immaculately presented three double bedroom, three bathroom garden flat within a semi-detached period house on Pinfold Road, a popular street moments from the amenities of Streatham's vibrant high street. Recently redecorated throughout with neutral décor and tasteful finishes. Bright and extremely spacious, the open-plan reception is ideal for entertaining at a large dining table, lounging and cooking, whilst still allowing room for an office area. The stylish kitchen offers storage within neutral cabinetry with wooden surfaces, plus space for an island if desired. A generous lounge area is bathed in light from three large windows to the front and an additional side window, adding to the ambience. Three generously sized and fairly equal double bedrooms, make the property perfect for those wishing to rent out a room or two, or simply enjoy a luxurious property using the additional two rooms as desired. Two of the bedrooms enjoy leafy views over your shared garden below, whilst the other has a contemporary en-suite. A further full bathroom plus a third W.C. serve the other bedrooms. Accessed via a side gate the large South-facing shared garden is a generous suntrap surrounded by pretty trees.