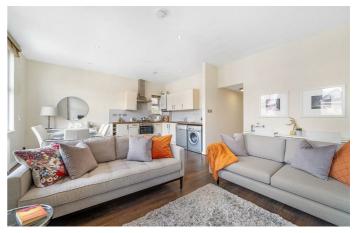

### **Property Details**

An immaculately presented three double bedroom, three bathroom garden flat within a semi-detached period house on Pinfold Road, a popular street moments from the amenities of Streatham's vibrant high street. Recently redecorated throughout with neutral décor and tasteful finishes. Bright and extremely spacious, the open-plan reception is ideal for entertaining at a large dining table, lounging and cooking, whilst still allowing room for an office area. The stylish kitchen offers storage within neutral cabinetry with wooden surfaces, plus space for an island if desired. A generous lounge area is bathed in light from three large windows to the front and an additional side window, adding to the ambience. Three generously sized and fairly equal double bedrooms, make the property perfect for those wishing to rent out a room or two, or simply enjoy a luxurious property using the additional two rooms as desired. Two of the bedrooms enjoy leafy views over your shared garden below, whilst the other has a contemporary en-suite. A further full bathroom plus a third W.C. serve the other bedrooms. Accessed via a side gate the large South-facing shared garden is a generous suntrap surrounded by pretty trees.