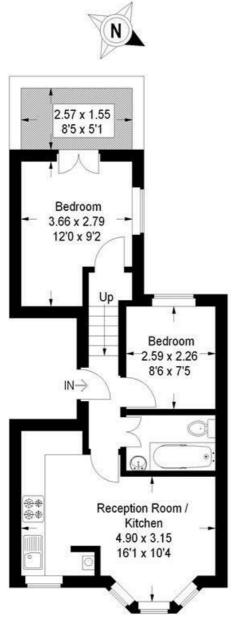

# Approximate Gross Internal Area 39.6 sq m / 426 sq ft

#### First Floor

This plan is for layout guidance only. Not drawn to scale unless stated. Windows and door openings are approximate. Whilst every care is taken in the preparation of this plan, please check all dimensions, shapes and compass bearings before making any decisions reliant upon them. (ID198938)