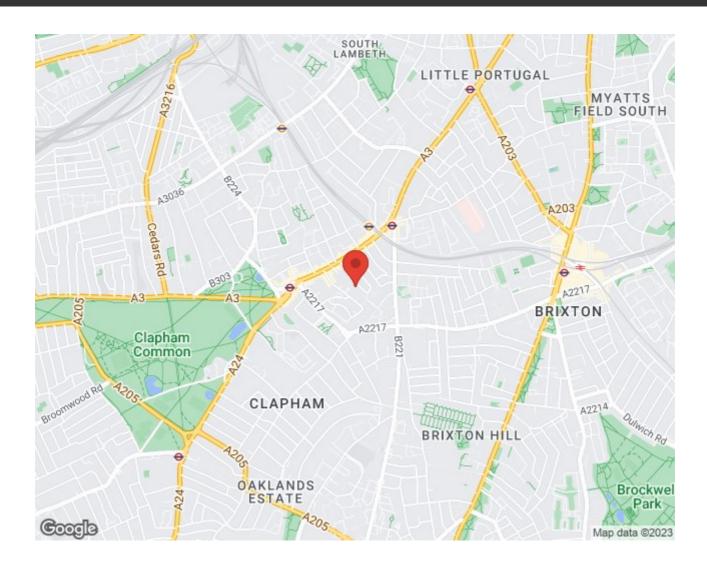

# **Property Details**

2 bedroom flat - conversion to let

This Stunning flat is found on St. Lukes Avenue, which is a beautiful Victorian terraced street ideally located off Clapham High Street. The flat boasts a large open-plan kitchen reception room, two large double bedrooms and a sleek modern family size bathroom. The flat has been neutrally decorated and had large windows throughout making the property feel light and airy. The flat is within walking distance of Clapham Common, Clapham North and Clapham South stations, giving you access to fantastic travel links straight into the city. Clapham Common is also within walking distance of the property where you can enjoy a summer evening walk or a picnic with friends.

# St Lukes Avenue, SW4

### St Lukes Avenue, Clapham, SW4