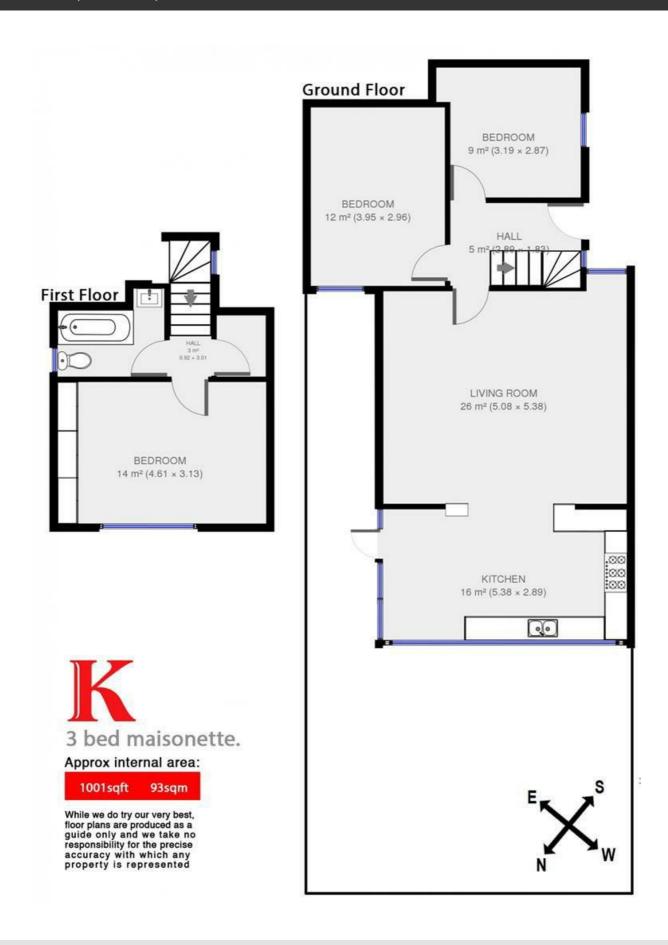

**Property Details** 

3 bedroom flat to let

This beautifully presented property sits nestled in the heart of Herne Hill, an easy walk to all local amenities. The property consists of three spacious double bedrooms, one boasting built in wardrobes, modern bathroom, large light and airy reception that leads onto a modern semi open plan kitchen and a large well kept private garden. The property also has the added benefit of being only a 10 minute walk from the Herne Hill station and Brockwell Park.