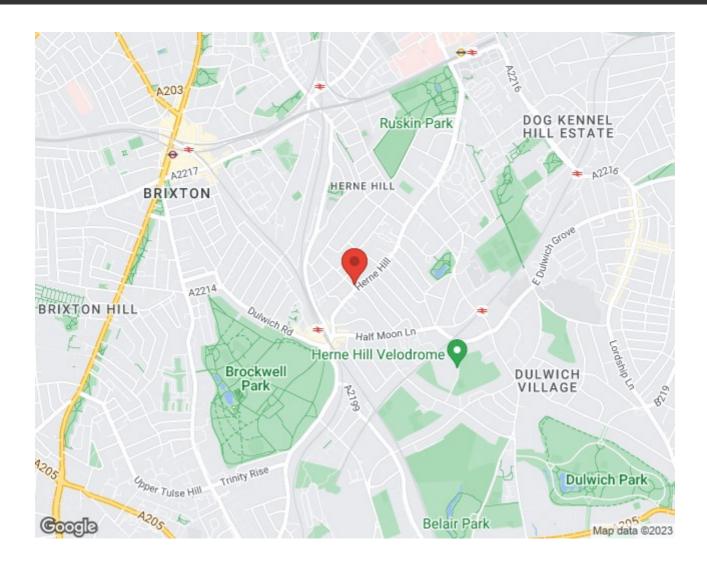

**Property Details** 

3 bedroom flat to let

This beautifully presented property sits nestled in the heart of Herne Hill, an easy walk to all local amenities. The property consists of three spacious double bedrooms, one boasting built in wardrobes, modern bathroom, large light and airy reception that leads onto a modern semi open plan kitchen and a large well kept private garden. The property also has the added benefit of being only a 10 minute walk from the Herne Hill station and Brockwell Park.

**Features** 

**Furnished** 

- Private garden
- Three bedrooms
- Good transport links
- Close to town centre
- Light and airy
- Furnished

Council tax band D EPC rating D (67)























## Herne Hill, Herne Hill, SE24