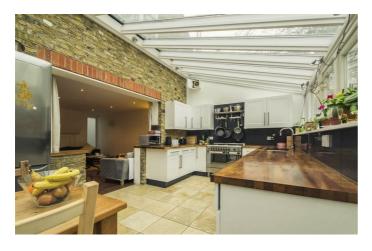

**Property Details** 

3 bedroom flat to let

This beautifully presented property sits nestled in the heart of Herne Hill, an easy walk to all local amenities. The property consists of three spacious double bedrooms, one boasting built in wardrobes, modern bathroom, large light and airy reception that leads onto a modern semi open plan kitchen and a large well kept private garden. The property also has the added benefit of being only a 10 minute walk from the Herne Hill station and Brockwell Park.