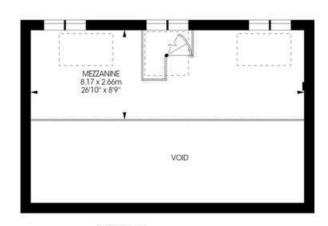

#### Reed Place, SW4 2 bedroom flat

Approximate internal area: (Excluding Void)

1040 sqft / 96.6 sqm

**Fifth Floor** 

While we try our very best, floor plans are produced as a guide only and we take no responsibility for the precise accuracy with which any property is represented.