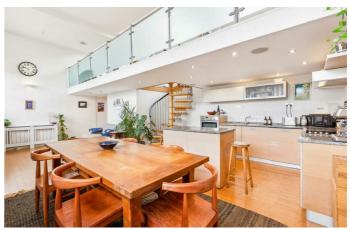

# **Property Details**

An impressive split level apartment, tucked away securely within the historic, gated grounds of Reed Place. Boasting an incredible living space with some serious wow-factor: stunning huge windows, typical of school conversions, flood the entire space with natural light and come together with the double-height ceilings to create a wonderfully bright and airy atmosphere. The sociably located kitchen opens out onto the spectacular living space, with integrated appliances and ample storage space throughout. The master bedroom is a comfortable double room and second bedroom is a similarly-sized room which can be hard to find. A spacious and modern family bathroom completes the rooms on this floor, finished to a high standard, in keeping with the rest of the apartment. Upstairs the open mezzanine is versatile which is being used as a home office and is quietly positioned above which spans the entire length of the property. With two well-proportioned bedrooms and an impressive living space, this split-level apartment will tick all the boxes. This property also benefits from manicured grounds, off-street parking options and the security that this peaceful gated development provides.