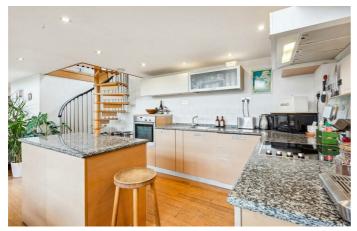

# **Property Details**

An impressive split level apartment, tucked away securely within the historic, gated grounds of Reed Place. Boasting an incredible living space with some serious wow-factor: stunning huge windows, typical of school conversions, flood the entire space with natural light and come together with the double-height ceilings to create a wonderfully bright and airy atmosphere. The sociably located kitchen opens out onto the spectacular living space, with integrated appliances and ample storage space throughout. The master bedroom is a comfortable double room and second bedroom is a similarly-sized room which can be hard to find. A spacious and modern family bathroom completes the rooms on this floor, finished to a high standard, in keeping with the rest of the apartment. Upstairs the open mezzanine is versatile which is being used as a home office and is quietly positioned above which spans the entire length of the property. With two well-proportioned bedrooms and an impressive living space, this split-level apartment will tick all the boxes. This property also benefits from manicured grounds, off-street parking options and the security that this peaceful gated development provides.