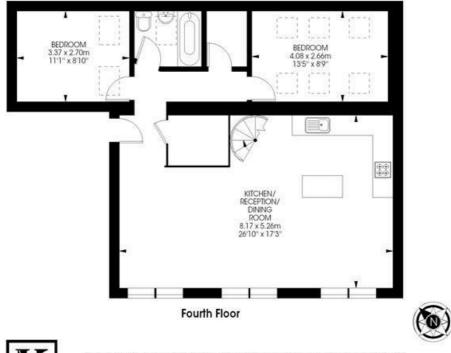

#### Reed Place, SW4 2 bedroom flat

Approximate internal area: (Excluding Void)

1040 sqft / 96.6 sqm

**Fifth Floor** 

While we try our very best, floor plans are produced as a guide only and we take no responsibility for the precise accuracy with which any property is represented.