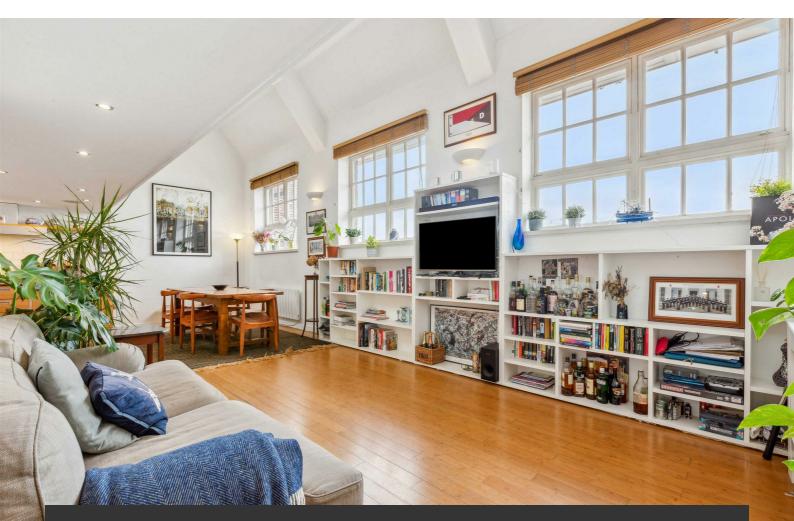

# **Property Details**

An impressive split level apartment, tucked away securely within the historic, gated grounds of Reed Place. Boasting an incredible living space with some serious wow-factor: stunning huge windows, typical of school conversions, flood the entire space with natural light and come together with the double-height ceilings to create a wonderfully bright and airy atmosphere. The sociably located kitchen opens out onto the spectacular living space, with integrated appliances and ample storage space throughout. The master bedroom is a comfortable double room and second bedroom is a similarly-sized room which can be hard to find. A spacious and modern family bathroom completes the rooms on this floor, finished to a high standard, in keeping with the rest of the apartment. Upstairs the open mezzanine is versatile which is being used as a home office and is quietly positioned above which spans the entire length of the property. With two well-proportioned bedrooms and an impressive living space, this split-level apartment will tick all the boxes. This property also benefits from manicured grounds, off-street parking options and the security that this peaceful gated development provides.

## Features

- Two double bedrooms
- Victorian gated school conversion
- Split over two floors
- Mezzanine
- Beautifully finished throughout
- Off Street Parking
- Moments from Clapham High
  Street and Clapham Common
- Minutes from Clapham North Tube Station