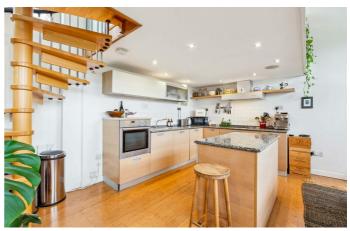

# **Property Details**

An impressive split level apartment, tucked away securely within the historic, gated grounds of Reed Place. Boasting an incredible living space with some serious wow-factor: stunning huge windows, typical of school conversions, flood the entire space with natural light and come together with the double-height ceilings to create a wonderfully bright and airy atmosphere. The sociably located kitchen opens out onto the spectacular living space, with integrated appliances and ample storage space throughout. The master bedroom is a comfortable double room and second bedroom is a similarly-sized room which can be hard to find. A spacious and modern family bathroom completes the rooms on this floor, finished to a high standard, in keeping with the rest of the apartment. Upstairs the open mezzanine is versatile which is being used as a home office and is quietly positioned above which spans the entire length of the property. With two well-proportioned bedrooms and an impressive living space, this split-level apartment will tick all the boxes. This property also benefits from manicured grounds, off-street parking options and the security that this peaceful gated development provides.