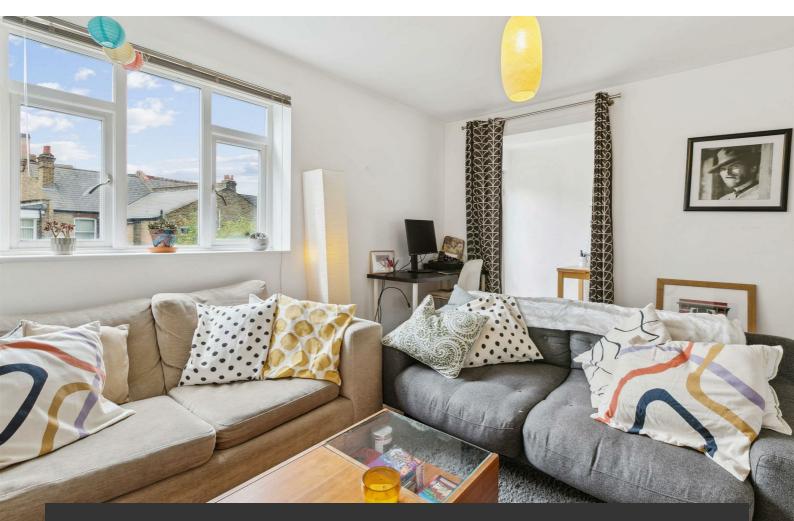

The apartment comprises a spacious separate living room which is flooded with natural light through large windows and leads out to your own private balcony. The kitchen which has ample storage and all you need in terms of mod cons. All four double bedrooms are all spacious and similar in size, making this property perfect for professional sharers. Last but not least the modern bathroom has a warm and inviting feel, the property has the added benefit of an additional storage cupboard. **£761 Per Week** Furnished

## Features

- Four double bedrooms
- Separate reception room
- Private Balcony
- Spacious
- Close to transport links
- Short walk to Brockwell Park
- Close to central Brixton