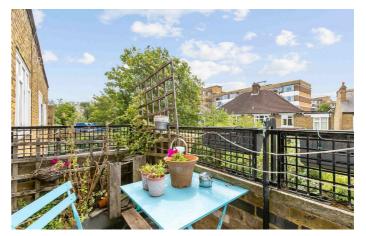

The apartment comprises a spacious separate living room which is flooded with natural light through large windows and leads out to your own private balcony. The kitchen which has ample storage and all you need in terms of mod cons. All four double bedrooms are all spacious and similar in size, making this property perfect for professional sharers. Last but not least the modern bathroom has a warm and inviting feel, the property has the added benefit of an additional storage cupboard. **£761 Per Week** Furnished

## Features

- Four double bedrooms
- Separate reception room
- Private Balcony
- Spacious
- Close to transport links
- Short walk to Brockwell Park
- Close to central Brixton