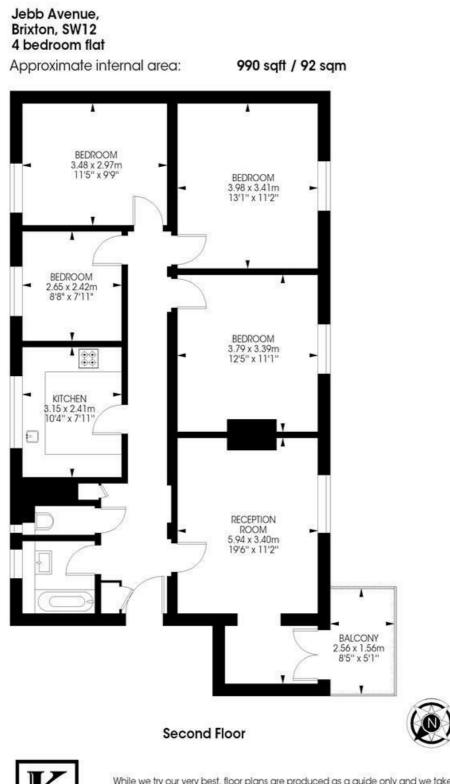

The apartment comprises a spacious separate living room which is flooded with natural light through large windows and leads out to your own private balcony. The kitchen which has ample storage and all you need in terms of mod cons. All four double bedrooms are all spacious and similar in size, making this property perfect for professional sharers. Last but not least the modern bathroom has a warm and inviting feel, the property has the added benefit of an additional storage cupboard. **£761 Per Week** Furnished

## Features

- Four double bedrooms
- Separate reception room
- Private Balcony
- Spacious
- Close to transport links
- Short walk to Brockwell Park
- Close to central Brixton

## Council tax band A EPC rating D (59)

While we try our very best, floor plans are produced as a guide only and we take no responsibility for the precise accuracy with which any property is represented.