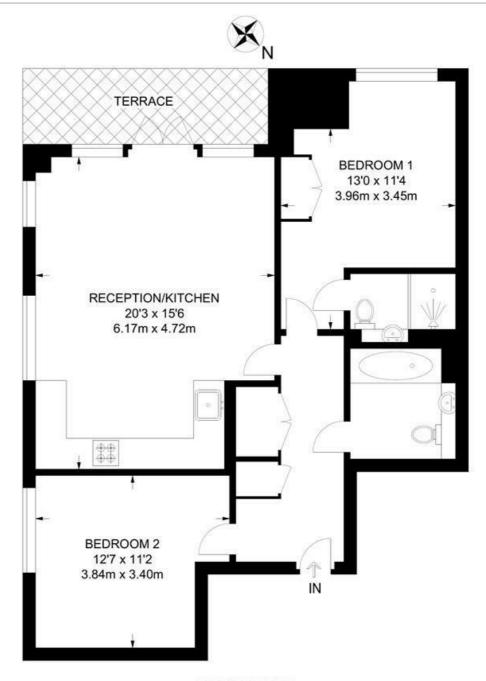

### Coal Lane, SW9 2 Bedroom Flat

APPROXIMATE GROSS INTERNAL AREA: 780 SQ FT / 72.5 SQ M

FIFTH FLOOR

While we try our very best, floor plans are produced as a guide only and we take no responsibility for the precise accuracy with which any property is represented.