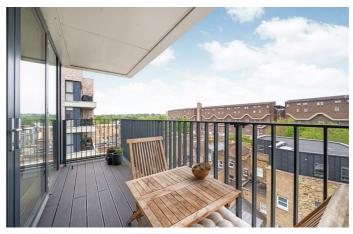

## **Property Details**

A fantastic two double bedroom, two bathroom apartment with a sunny private terrace, in a luxury modern development in the heart of Brixton. The maintained grounds include a communal terrace, lift and bike storage. Set within a secure gated modern build with outstanding build warranty, incredible heat and noise insulation and finished with exceptional attention to detail. An impressive open-plan reception has large glass doors opening out onto a private terrace. The gloss kitchen is integrated with appliances and all you may need in worktop and storage space. Glass and natural light are a running theme throughout and the two double bedrooms are flooded with light from floor to ceiling large-pane windows, glazed to modern energy standards. The principal bedroom benefits from fitted wardrobes and an en-suite with shower. There is a spacious luxury family bathroom with both shower and bath. Last but not least, two storage cupboards in the appealing entrance hall. This beautiful property will appeal to a wide range of potential purchasers, with a strong community feel to the building, a really pleasant place to live. Early viewings are advised.

#### **Features**

- Two double bedrooms
- Two bathrooms
- Private South-West facing terrace
- Additional communal terrace
- Secure modern build
- · Outstanding build warranty
- Triple glazed windows throughout, creating a peaceful atmosphere
- 780 square feet of internal space
- Heart of Brixton in moments
- Close to excellent transport links