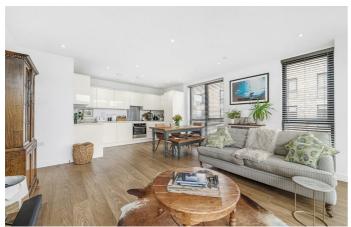

## **Property Details**

A fantastic two double bedroom, two bathroom apartment with a sunny private terrace, in a luxury modern development in the heart of Brixton. The maintained grounds include a communal terrace, lift and bike storage. Set within a secure gated modern build with outstanding build warranty, incredible heat and noise insulation and finished with exceptional attention to detail. An impressive open-plan reception has large glass doors opening out onto a private terrace. The gloss kitchen is integrated with appliances and all you may need in worktop and storage space. Glass and natural light are a running theme throughout and the two double bedrooms are flooded with light from floor to ceiling large-pane windows, glazed to modern energy standards. The principal bedroom benefits from fitted wardrobes and an en-suite with shower. There is a spacious luxury family bathroom with both shower and bath. Last but not least, two storage cupboards in the appealing entrance hall. This beautiful property will appeal to a wide range of potential purchasers, with a strong community feel to the building, a really pleasant place to live. Early viewings are advised.

#### **Features**

- Two double bedrooms
- Two bathrooms
- Private South-West facing terrace
- Additional communal terrace
- Secure modern build
- · Outstanding build warranty
- Triple glazed windows throughout, creating a peaceful atmosphere
- 780 square feet of internal space
- Heart of Brixton in moments
- Close to excellent transport links