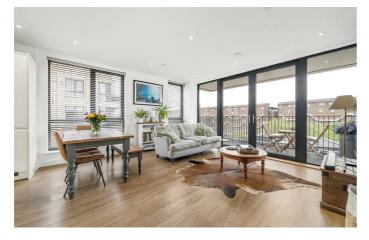

## **Property Details**

A fantastic two double bedroom, two bathroom apartment with a sunny private terrace, in a luxury modern development in the heart of Brixton. The maintained grounds include a communal terrace, lift and bike storage. Set within a secure gated modern build with outstanding build warranty, incredible heat and noise insulation and finished with exceptional attention to detail. An impressive open-plan reception has large glass doors opening out onto a private terrace. The gloss kitchen is integrated with appliances and all you may need in worktop and storage space. Glass and natural light are a running theme throughout and the two double bedrooms are flooded with light from floor to ceiling large-pane windows, glazed to modern energy standards. The principal bedroom benefits from fitted wardrobes and an en-suite with shower. There is a spacious luxury family bathroom with both shower and bath. Last but not least, two storage cupboards in the appealing entrance hall. This beautiful property will appeal to a wide range of potential purchasers, with a strong community feel to the building, a really pleasant place to live. Early viewings are advised.

#### **Features**

- Two double bedrooms
- Two bathrooms
- Private South-West facing terrace
- Additional communal terrace
- Secure modern build
- · Outstanding build warranty
- Triple glazed windows throughout, creating a peaceful atmosphere
- 780 square feet of internal space
- Heart of Brixton in moments
- Close to excellent transport links