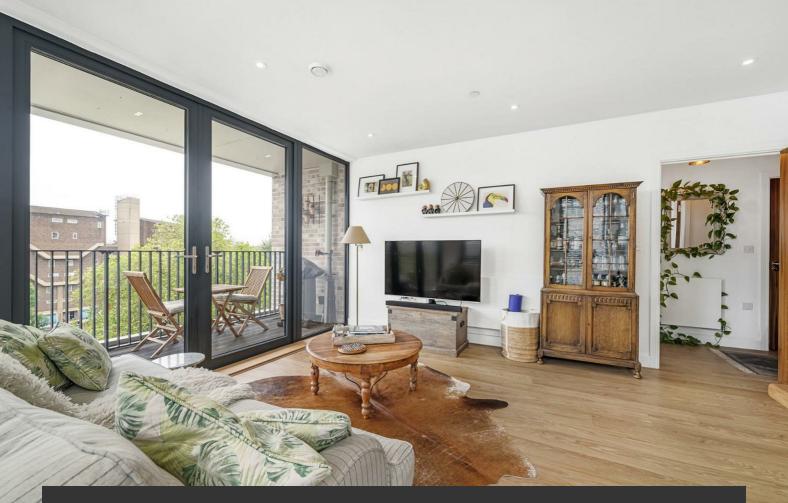

## **Property Details**

A fantastic two double bedroom, two bathroom apartment with a sunny private terrace, in a luxury modern development in the heart of Brixton. The maintained grounds include a communal terrace, lift and bike storage. Set within a secure gated modern build with outstanding build warranty, incredible heat and noise insulation and finished with exceptional attention to detail. An impressive open-plan reception has large glass doors opening out onto a private terrace. The gloss kitchen is integrated with appliances and all you may need in worktop and storage space. Glass and natural light are a running theme throughout and the two double bedrooms are flooded with light from floor to ceiling large-pane windows, glazed to modern energy standards. The principal bedroom benefits from fitted wardrobes and an en-suite with shower. There is a spacious luxury family bathroom with both shower and bath. Last but not least, two storage cupboards in the appealing entrance hall. This beautiful property will appeal to a wide range of potential purchasers, with a strong community feel to the building, a really pleasant place to live. Early viewings are advised.

#### **Features**

- Two double bedrooms
- Two bathrooms
- Private South-West facing terrace
- Additional communal terrace
- Secure modern build
- · Outstanding build warranty
- Triple glazed windows throughout, creating a peaceful atmosphere
- 780 square feet of internal space
- Heart of Brixton in moments
- Close to excellent transport links