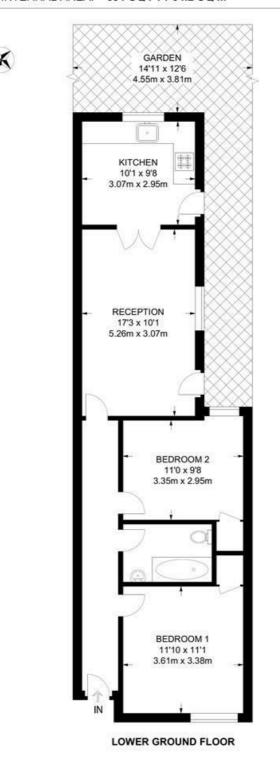

# Railton Road, SE24 2 Bedroom Flat APPROXIMATE GROSS INTERNAL AREA: 691 SQ FT / 64.2 SQ M

While we try our very best, floor plans are produced as a guide only and we take no responsibility for the precise accuracy with which any property is represented.