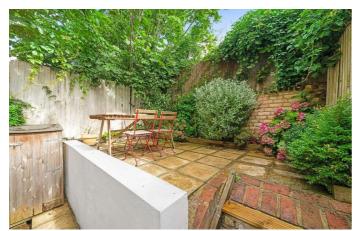

## **Property Details**

An appealing two double bedroom maisonette with a private garden on the desirable Railton Road within the LTN. Positioned with Brixton at one end of the street and Herne Hill at the other, close to Brockwell Park. Measuring almost 700 square feet with its own private entrance and wooden floors. Both bedrooms are doubles with built-in wardrobes, separated by the bathroom for a desirable level of privacy. The bathroom is spacious, with both bath and overhead shower. The reception offers generous proportions to lounge and dine, with dual aspect windows and door to the garden this is a sizeable and versatile room. French doors lead into the kitchen which has a further dining area. Sleek and contemporary the kitchen has ample storage, an ergonomic layout, lofty ceilings and garden views. Accessed from kitchen and reception, the private garden is low-maintenance, ready to be enjoyed the moment the weather permits. Laid to paving with a raised seating area, a blank canvas for the new owner to create their own outdoor oasis. A gem of a home with a tastefully neutral finish, versatile layout, own entrance, well-proportioned rooms, garden and great location. Early registration of interest is advised.