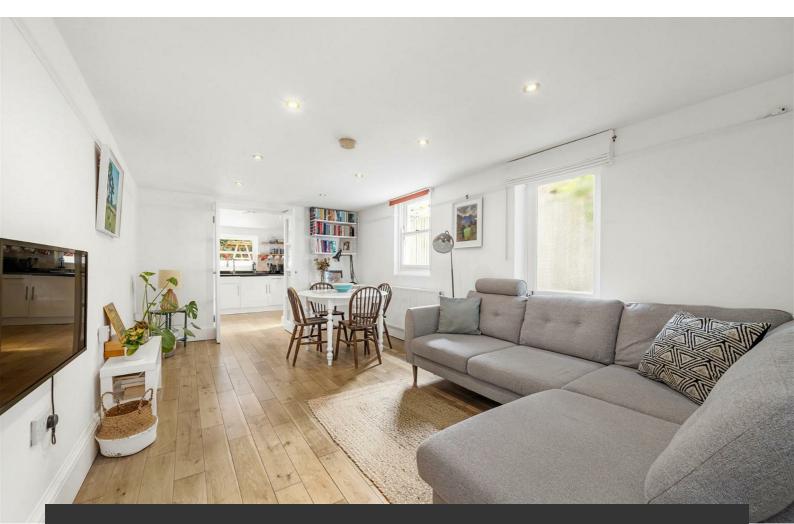

## **Property Details**

An appealing two double bedroom maisonette with a private garden on the desirable Railton Road within the LTN. Positioned with Brixton at one end of the street and Herne Hill at the other, close to Brockwell Park. Measuring almost 700 square feet with its own private entrance and wooden floors. Both bedrooms are doubles with built-in wardrobes, separated by the bathroom for a desirable level of privacy. The bathroom is spacious, with both bath and overhead shower. The reception offers generous proportions to lounge and dine, with dual aspect windows and door to the garden this is a sizeable and versatile room. French doors lead into the kitchen which has a further dining area. Sleek and contemporary the kitchen has ample storage, an ergonomic layout, lofty ceilings and garden views. Accessed from kitchen and reception, the private garden is low-maintenance, ready to be enjoyed the moment the weather permits. Laid to paving with a raised seating area, a blank canvas for the new owner to create their own outdoor oasis. A gem of a home with a tastefully neutral finish, versatile layout, own entrance, well-proportioned rooms, garden and great location. Early registration of interest is advised.