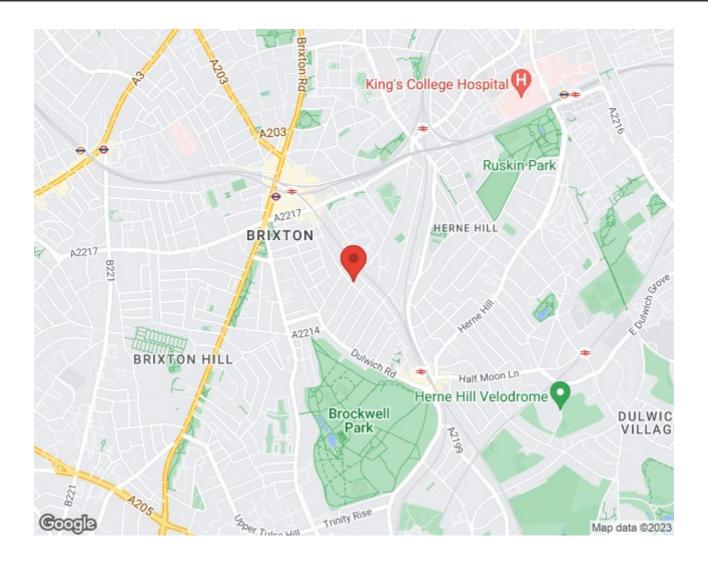

## **Property Details**

An appealing two double bedroom maisonette with a private garden on the desirable Railton Road within the LTN. Positioned with Brixton at one end of the street and Herne Hill at the other, close to Brockwell Park. Measuring almost 700 square feet with its own private entrance and wooden floors. Both bedrooms are doubles with built-in wardrobes, separated by the bathroom for a desirable level of privacy. The bathroom is spacious, with both bath and overhead shower. The reception offers generous proportions to lounge and dine, with dual aspect windows and door to the garden this is a sizeable and versatile room. French doors lead into the kitchen which has a further dining area. Sleek and contemporary the kitchen has ample storage, an ergonomic layout, lofty ceilings and garden views. Accessed from kitchen and reception, the private garden is low-maintenance, ready to be enjoyed the moment the weather permits. Laid to paving with a raised seating area, a blank canvas for the new owner to create their own outdoor oasis. A gem of a home with a tastefully neutral finish, versatile layout, own entrance, well-proportioned rooms, garden and great location. Early registration of interest is advised.

## Features

- Two double bedrooms
- Private garden
- Victorian conversion
- Private entrance
- Neutrally well-presented throughout
- Brixton a four-minute walk
- Herne Hill a seven-minute stroll
- Brockwell Park in under five minutes
   by foot
- Victoria Line and two overground stations
- Chain-free & share of freehold