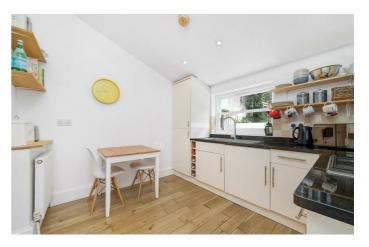

## **Property Details**

An appealing two double bedroom maisonette with a private garden on the desirable Railton Road within the LTN. Positioned with Brixton at one end of the street and Herne Hill at the other, close to Brockwell Park. Measuring almost 700 square feet with its own private entrance and wooden floors. Both bedrooms are doubles with built-in wardrobes, separated by the bathroom for a desirable level of privacy. The bathroom is spacious, with both bath and overhead shower. The reception offers generous proportions to lounge and dine, with dual aspect windows and door to the garden this is a sizeable and versatile room. French doors lead into the kitchen which has a further dining area. Sleek and contemporary the kitchen has ample storage, an ergonomic layout, lofty ceilings and garden views. Accessed from kitchen and reception, the private garden is low-maintenance, ready to be enjoyed the moment the weather permits. Laid to paving with a raised seating area, a blank canvas for the new owner to create their own outdoor oasis. A gem of a home with a tastefully neutral finish, versatile layout, own entrance, well-proportioned rooms, garden and great location. Early registration of interest is advised.