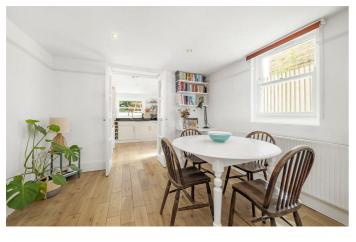

## **Property Details**

An appealing two double bedroom maisonette with a private garden on the desirable Railton Road within the LTN. Positioned with Brixton at one end of the street and Herne Hill at the other, close to Brockwell Park. Measuring almost 700 square feet with its own private entrance and wooden floors. Both bedrooms are doubles with built-in wardrobes, separated by the bathroom for a desirable level of privacy. The bathroom is spacious, with both bath and overhead shower. The reception offers generous proportions to lounge and dine, with dual aspect windows and door to the garden this is a sizeable and versatile room. French doors lead into the kitchen which has a further dining area. Sleek and contemporary the kitchen has ample storage, an ergonomic layout, lofty ceilings and garden views. Accessed from kitchen and reception, the private garden is low-maintenance, ready to be enjoyed the moment the weather permits. Laid to paving with a raised seating area, a blank canvas for the new owner to create their own outdoor oasis. A gem of a home with a tastefully neutral finish, versatile layout, own entrance, well-proportioned rooms, garden and great location. Early registration of interest is advised.