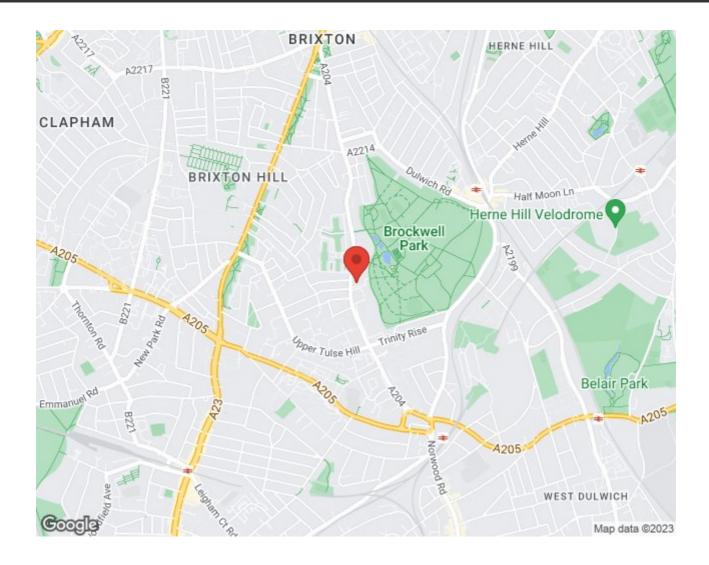

### **Property Details**

2 bedroom flat to let

An absolutely stunning two double bedroom apartment on the top floor in this fantastic gated development located a short walk from Brixton town centre and Herne Hill. This development has maintained grounds, private entrance to one of London's most popular spaces; Brockwell Park. The apartment is immaculately presented and includes two well-proportioned bedrooms and two modern bathrooms as well as the bright, open plan reception which has direct access to the roof terrace with phenomenal views!

#### Tulse Hill, SW2

# Tulse Hill