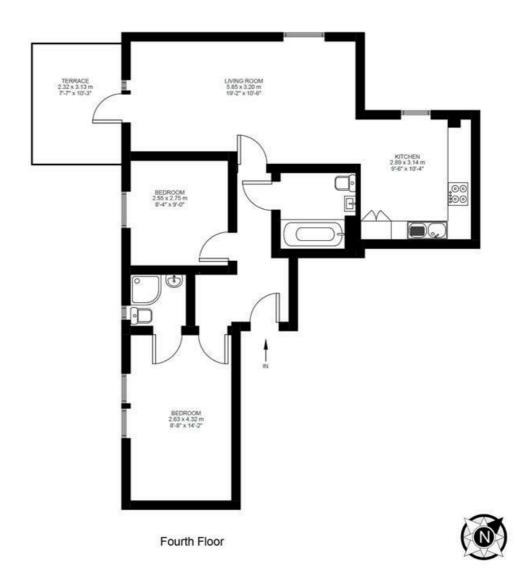

### **Property Details**

2 bedroom flat to let

An absolutely stunning two double bedroom apartment on the top floor in this fantastic gated development located a short walk from Brixton town centre and Herne Hill. This development has maintained grounds, private entrance to one of London's most popular spaces; Brockwell Park. The apartment is immaculately presented and includes two well-proportioned bedrooms and two modern bathrooms as well as the bright, open plan reception which has direct access to the roof terrace with phenomenal views!

## Features

- Two bedrooms
- Two bathrooms
- Open plan living and kitchen area

**Furnished** 

- Secure gated development
- Close to brockwell park
- Excellent transport links

Council tax band D EPC rating C (79)