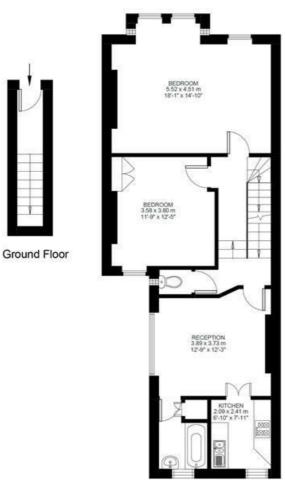

Property Details

2 bedroom maisonette to let

A wonderful one or two bedroom flat located on a sought after road a short walk away from the hustle and bustle of the Brixton nightlife. The flat is located within walking distance from Brixton, Clapham North and Clapham Common stations giving you multiple options for getting about town. The flat has just been recently part-refurbished to a high standard and comprises of a separate kitchen, bathroom and dining room / lounge to the rear with a double bedroom and large lounge or 2nd bedroom to the front. Another fantastic benefit that comes with this property is the roof terrace which you can enjoy throughout the summer months.

## Lambert Road

First Floor