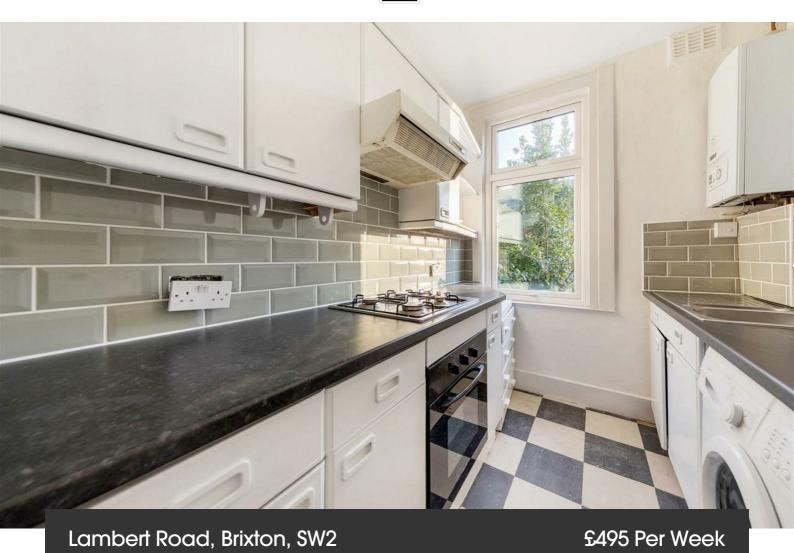

Property Details

2 bedroom maisonette to let

A wonderful one or two bedroom flat located on a sought after road a short walk away from the hustle and bustle of the Brixton nightlife. The flat is located within walking distance from Brixton, Clapham North and Clapham Common stations giving you multiple options for getting about town. The flat has just been recently part-refurbished to a high standard and comprises of a separate kitchen, bathroom and dining room / lounge to the rear with a double bedroom and large lounge or 2nd bedroom to the front. Another fantastic benefit that comes with this property is the roof terrace which you can enjoy throughout the summer months.

Features

- Two bedrooms
- One bathroom
- Separate kitchen and reception

Part furnished

- Roof terrace
- Close to Brockwell park
- Close to transport links

Council tax band D EPC rating C (73)

## Lambert Road, Brixton, SW2