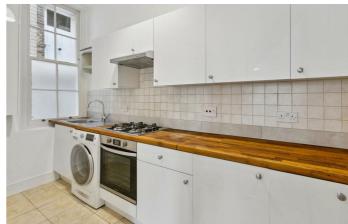

The open plan reception room is a welcoming heart of the home, packed full of characterful charm from wood flooring flooring creating comfortable space in which to lounge, dine and cook in the contemporary and modern kitchen. The property comes with a private rear garden, a beautiful and mature open green space that is perfect for savouring the British summer. Of further benefit, this appealing home comes with the addition of a garden home office makes this the perfect home for those who don't have to go into the office but need privacy to conduct their business. On the first floor Both bedrooms are doubles and equal in size which is rare to find then followed by a family sized contemporary bathroom completes this property.