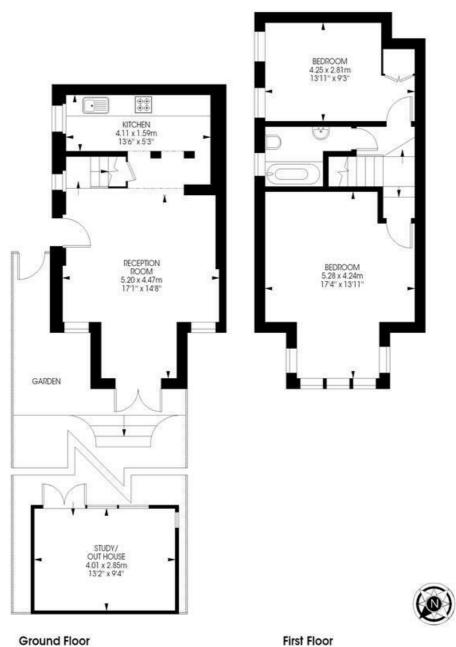

### Herne Hill, SE24

Herne Hill, SE24 2 bedroom flat

Approximate internal area: (Excluding Out House) Out House area:

754 sqft / 70 sqm

125 sqft / 11.61 sqm

While we try our very best, floor plans are produced as a guide only and we take no responsibility for the precise accuracy with which any property is represented.