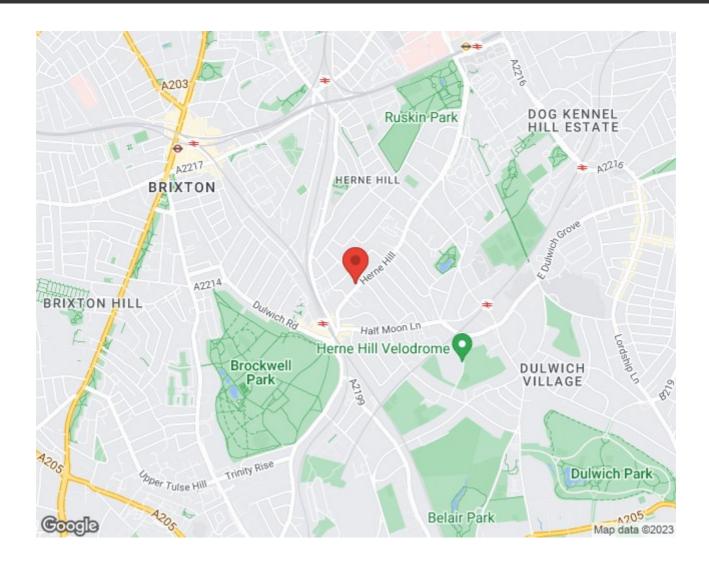

Situated in the ever-popular area of Herne Hill which offers an array of amenities such as boutique shops, cafes, restaurants, and pubs. The Herne Hill Market is a popular attraction and takes place every Sunday, featuring local produce and crafts. Herne Hill Station is a seven-minute stroll away, providing excellent transport links across London, including direct access to Victoria, Blackfriars, and