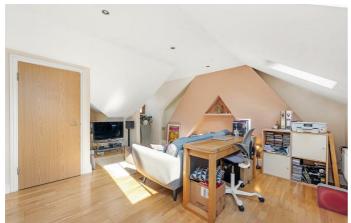

# **Property Details**

A charming one double bedroom, peacefully occupying the upper floor of one of the desirable Victorian townhouses on the highly sought-after Holmewood Gardens, a beautiful garden square. Flooded with natural light, the open plan reception is a bright and welcoming heart of the home, packed full of character from lofted ceilings, a windowed alcove and a chimney breast feature, creating comfortable space in which to lounge, dine and cook in the sleek and contemporary kitchen. The bedroom is tucked away to the rear, a comfortable double with integrated mirrored wardrobes whilst still offering proportions for additional storage options, plus a pretty sash window and cosy carpet. The large bathroom is calmingly neutral, boating both a walk-in shower and separate bathtub, with large window for excellent ventilation. Of further benefit is the generous eaves storage and large cupboard in the welcoming hallway. Overall a charming property with generous proportions, well-located with greenery directly outside, essentially a large garden to which you do not have to tend. Early registration of interest is advised.