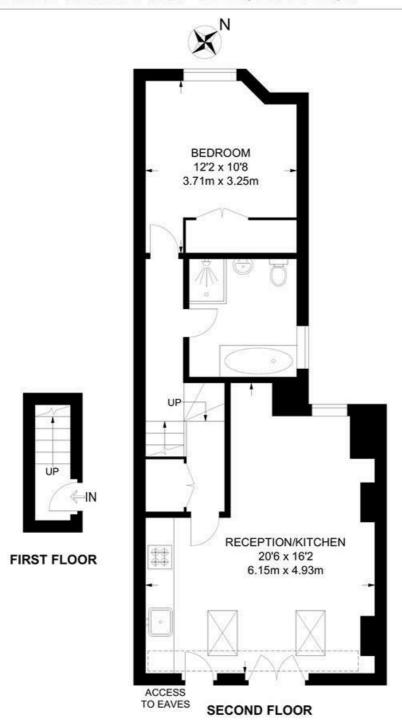

## Holmewood Gardens, SW2 1 Bedroom Flat

APPROXIMATE GROSS INTERNAL AREA: 562 SQ FT / 52.2 SQ M

While we try our very best, floor plans are produced as a guide only and we take no responsibility for the precise accuracy with which any property is represented.