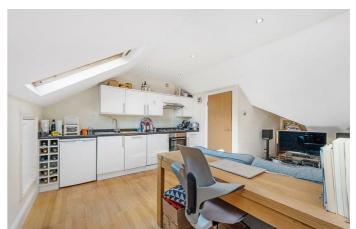

# **Property Details**

A charming one double bedroom, peacefully occupying the upper floor of one of the desirable Victorian townhouses on the highly sought-after Holmewood Gardens, a beautiful garden square. Flooded with natural light, the open plan reception is a bright and welcoming heart of the home, packed full of character from lofted ceilings, a windowed alcove and a chimney breast feature, creating comfortable space in which to lounge, dine and cook in the sleek and contemporary kitchen. The bedroom is tucked away to the rear, a comfortable double with integrated mirrored wardrobes whilst still offering proportions for additional storage options, plus a pretty sash window and cosy carpet. The large bathroom is calmingly neutral, boating both a walk-in shower and separate bathtub, with large window for excellent ventilation. Of further benefit is the generous eaves storage and large cupboard in the welcoming hallway. Overall a charming property with generous proportions, well-located with greenery directly outside, essentially a large garden to which you do not have to tend. Early registration of interest is advised.