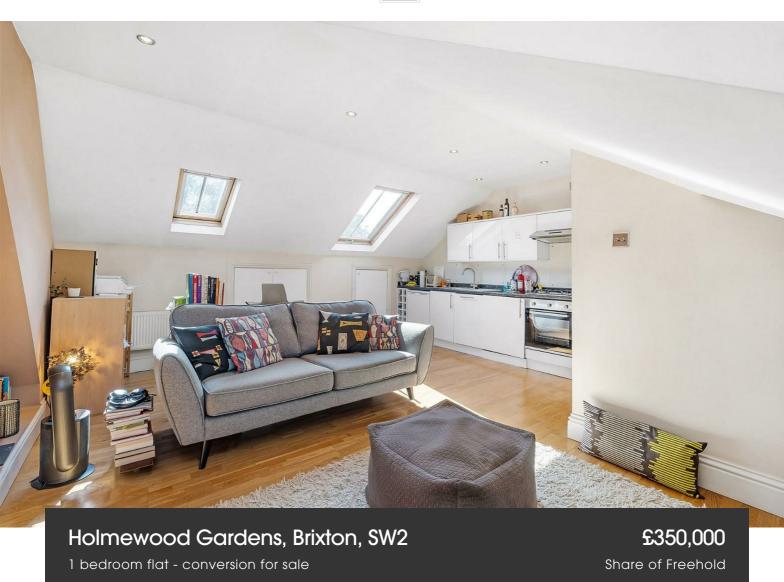

# **Property Details**

A charming one double bedroom, peacefully occupying the upper floor of one of the desirable Victorian townhouses on the highly sought-after Holmewood Gardens, a beautiful garden square. Flooded with natural light, the open plan reception is a bright and welcoming heart of the home, packed full of character from lofted ceilings, a windowed alcove and a chimney breast feature, creating comfortable space in which to lounge, dine and cook in the sleek and contemporary kitchen. The bedroom is tucked away to the rear, a comfortable double with integrated mirrored wardrobes whilst still offering proportions for additional storage options, plus a pretty sash window and cosy carpet. The large bathroom is calmingly neutral, boating both a walk-in shower and separate bathtub, with large window for excellent ventilation. Of further benefit is the generous eaves storage and large cupboard in the welcoming hallway. Overall a charming property with generous proportions, well-located with greenery directly outside, essentially a large garden to which you do not have to tend. Early registration of interest is advised.

#### **Features**

- One double bedroom
- Victorian conversion
- Leafy setting overlooking park
- Sought-after neighbourly square
- Local shops, cafes and pubs on the doorstep
- Fifteen-minute walk to Brixton
- Excellent variety of transport links
- Amenities of Brixton, Streatham, Herne Hill and Clapham
- Share of freehold
- Chain-free

### Holmewood Gardens, Brixton, SW2