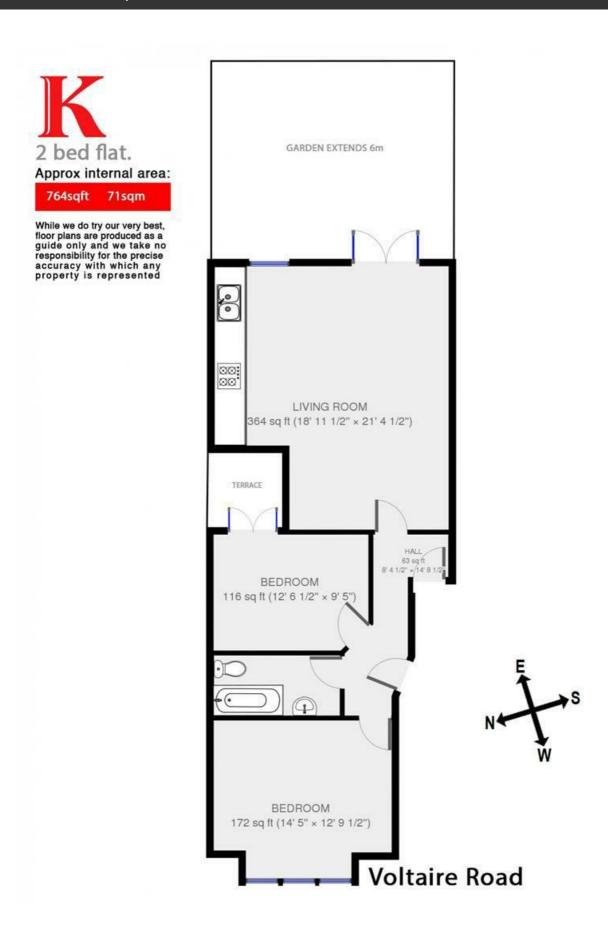

## **Property Details**

2 bedroom flat to let

A two double bedroom ground floor flat located on a quiet residential street minute away from Clapham high street. The property has a lovely open-plan reception room, the Kitchen is to the back on the room and fitted with integrated appliances and plenty of storage, the reception is spacious and bright the room has enough space for a dining area making it perfect for entertaining guests. The reception room opens out onto your very own private garden which is beautifully decorated with potted plants, there are two well proportioned double bedrooms and a modern bathroom to top this property off.

## Features

• Private garden

**Furnished** 

- Outside space
- Victorian
- Two bedrooms
- Furnished
- Minutes from Clapham High Street
- Close to Clapham North Station