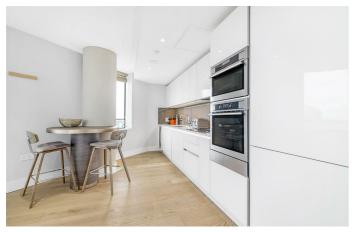

The open-plan reception room is exceptional, a vast space lit through floor to ceiling windows with an abundance of room to dine, entertain and relax. The kitchen is finished to an impeccable standard and boasts state of the art, fully integrated AEG appliances. Floor-to-ceiling glass doors open out to the wrap around private terrace offering breathtaking views of the River Thames, which is sure to provide some wow-factor.