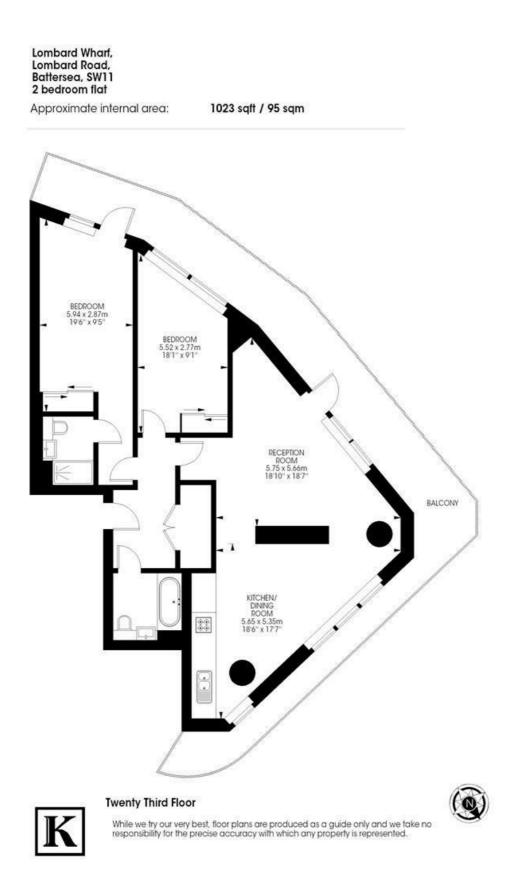

The open-plan reception room is exceptional, a vast space lit through floor to ceiling windows with an abundance of room to dine, entertain and relax. The kitchen is finished to an impeccable standard and boasts state of the art, fully integrated AEG appliances. Floor-to-ceiling glass doors open out to the wrap around private terrace offering breathtaking views of the River Thames, which is sure to provide some wow-factor.

The master bedroom is a fine example of luxury – is impressive in size and well-designed fitted wardrobes provide ample storage, a sleek en-suite bathroom and access to the private terrace. The second bedroom is spacious and the space is versatile due to size, which can be repurposed as