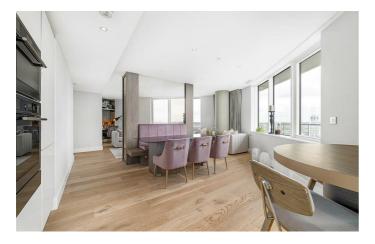

The open-plan reception room is exceptional, a vast space lit through floor to ceiling windows with an abundance of room to dine, entertain and relax. The kitchen is finished to an impeccable standard and boasts state of the art, fully integrated AEG appliances. Floor-to-ceiling glass doors open out to the wrap around private terrace offering breathtaking views of the River Thames, which is sure to provide some wow-factor.