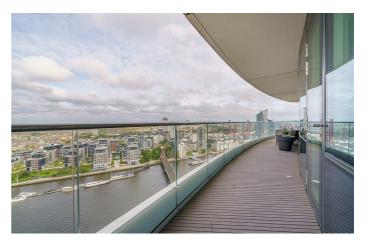

The open-plan reception room is exceptional, a vast space lit through floor to ceiling windows with an abundance of room to dine, entertain and relax. The kitchen is finished to an impeccable standard and boasts state of the art, fully integrated AEG appliances. Floor-to-ceiling glass doors open out to the wrap around private terrace offering breathtaking views of the River Thames, which is sure to provide some wow-factor.