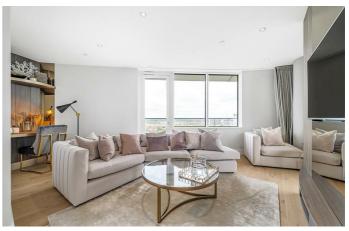

The open-plan reception room is exceptional, a vast space lit through floor to ceiling windows with an abundance of room to dine, entertain and relax. The kitchen is finished to an impeccable standard and boasts state of the art, fully integrated AEG appliances. Floor-to-ceiling glass doors open out to the wrap around private terrace offering breathtaking views of the River Thames, which is sure to provide some wow-factor.