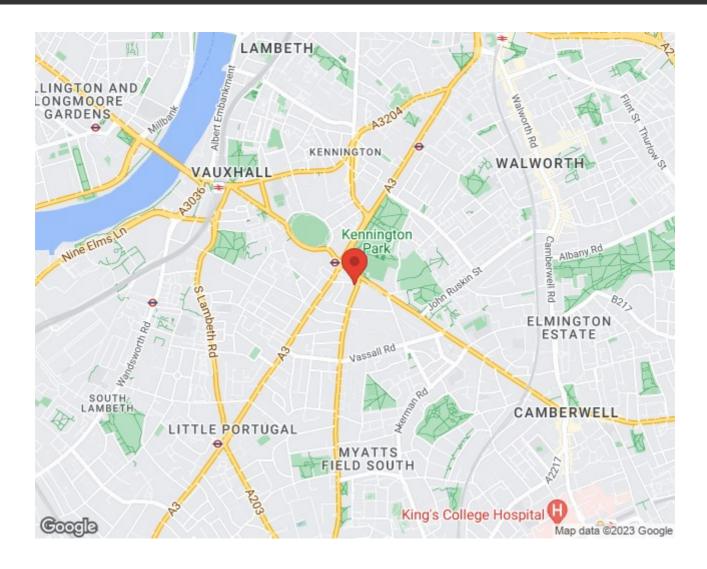

## **Property Details**

This stunning and modern split level one bedroom flat is only a short walk to Oval station which has links to Central London, and is only a short walk from Kennington park and the famous Kia Oval cricket grounds. The flat comprises a fully equipped kitchen opening out onto a generously proportioned reception area, a bathroom that has been finished to a high standard with modern finishes and a double bedroom which is bright and spacious.

# **Brixton Road**

#### Brixton Road, SW9