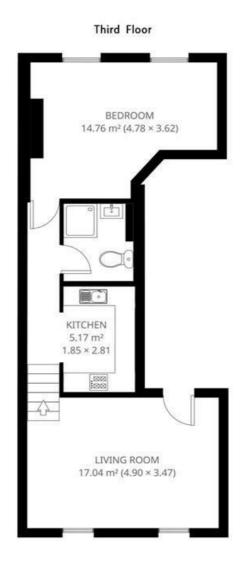

## **Property Details**

This stunning and modern split level one bedroom flat is only a short walk to Oval station which has links to Central London, and is only a short walk from Kennington park and the famous Kia Oval cricket grounds. The flat comprises a fully equipped kitchen opening out onto a generously proportioned reception area, a bathroom that has been finished to a high standard with modern finishes and a double bedroom which is bright and spacious.