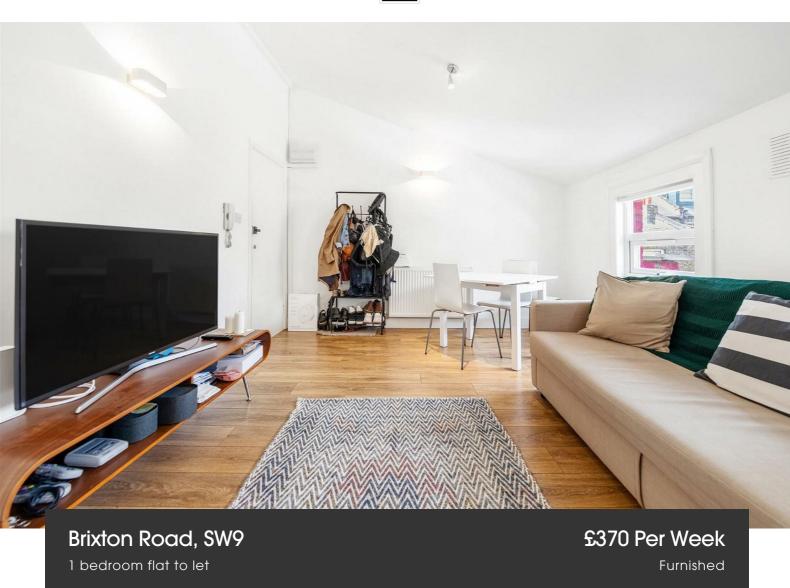

## **Property Details**

This stunning and modern split level one bedroom flat is only a short walk to Oval station which has links to Central London, and is only a short walk from Kennington park and the famous Kia Oval cricket grounds. The flat comprises a fully equipped kitchen opening out onto a generously proportioned reception area, a bathroom that has been finished to a high standard with modern finishes and a double bedroom which is bright and spacious.

### **Features**

- Bright and Airy
- Victorian conversion
- Excellent transport links
- 1 Bedroom
- 1 Bathroom

Council tax band C EPC rating C (70)