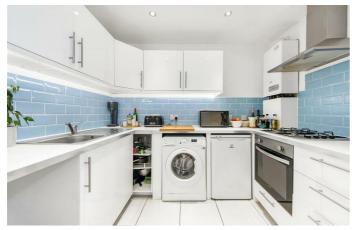

## **Property Details**

This stunning and modern split level one bedroom flat is only a short walk to Oval station which has links to Central London, and is only a short walk from Kennington park and the famous Kia Oval cricket grounds. The flat comprises a fully equipped kitchen opening out onto a generously proportioned reception area, a bathroom that has been finished to a high standard with modern finishes and a double bedroom which is bright and spacious.