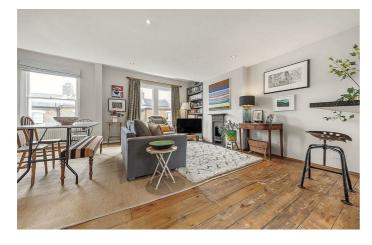

**Property Details** 

The ample lounge that also offers comfortable dimensions for a large dining table wraps around in an "L" shape and benefits from a generous kitchen complete with abundant storage options, surface space and a trendy breakfast bar for a more casual dining option. Stairs lead up to a stunning roof terrace, boasting all day sun and attractive views. Nestled peacefully at the rear of the second floor, one of the two double bedrooms is beautifully finished and has great built-in storage options. Adjacent, a family sized modern bathroom. The second bedroom is arranged over the third floor, a particularly spacious 'loft-style' room complete with significant storage, further eaves storage and a sleek ensuite bathroom. The property is elegantly decorated throughout with high quality fixtures and fittings, ready to move into.

## **Features**

- Two double bedrooms
- Two bathrooms
- Private roof terrace
- Split-level Victorian conversion
- Over 1140 square feet of internal space
- Bright, airy and charatcerful throughout
- Sought-after location close to transport links
- Local amenities of central Brixton
- Share of freehold