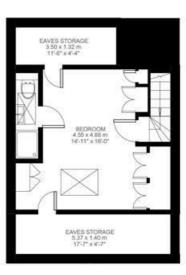

## Saltoun Road, Brixton, SW2

Saltoun Road, Brixton, SW2

2 Bedroom Flat Approximate internal area: 1010 sqft 94 sqm Approximate eaves storage: 131 sqft 12 sqm Approximate total internal area: 106 sqm 1142 sqft

**Entrance To Second Floor** 

Second Floor

Third Floor

While we do try our very best, floor plans are produced as a guide only and we take no responsibility for the precise accuracy with which any property is represented.