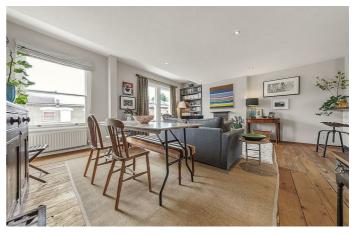

**Property Details** 

The ample lounge that also offers comfortable dimensions for a large dining table wraps around in an "L" shape and benefits from a generous kitchen complete with abundant storage options, surface space and a trendy breakfast bar for a more casual dining option. Stairs lead up to a stunning roof terrace, boasting all day sun and attractive views. Nestled peacefully at the rear of the second floor, one of the two double bedrooms is beautifully finished and has great built-in storage options. Adjacent, a family sized modern bathroom. The second bedroom is arranged over the third floor, a particularly spacious 'loft-style' room complete with significant storage, further eaves storage and a sleek ensuite bathroom. The property is elegantly decorated throughout with high quality fixtures and fittings, ready to move into.

## **Features**

- Two double bedrooms
- Two bathrooms
- Private roof terrace
- Split-level Victorian conversion
- Over 1140 square feet of internal space
- Bright, airy and charatcerful throughout
- Sought-after location close to transport links
- Local amenities of central Brixton
- Share of freehold