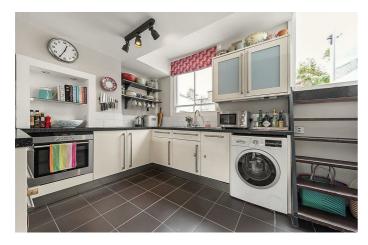

**Property Details** 

The ample lounge that also offers comfortable dimensions for a large dining table wraps around in an "L" shape and benefits from a generous kitchen complete with abundant storage options, surface space and a trendy breakfast bar for a more casual dining option. Stairs lead up to a stunning roof terrace, boasting all day sun and attractive views. Nestled peacefully at the rear of the second floor, one of the two double bedrooms is beautifully finished and has great built-in storage options. Adjacent, a family sized modern bathroom. The second bedroom is arranged over the third floor, a particularly spacious 'loft-style' room complete with significant storage, further eaves storage and a sleek ensuite bathroom. The property is elegantly decorated throughout with high quality fixtures and fittings, ready to move into.