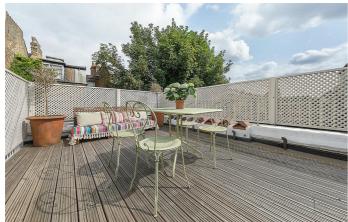

**Property Details** 

The ample lounge that also offers comfortable dimensions for a large dining table wraps around in an "L" shape and benefits from a generous kitchen complete with abundant storage options, surface space and a trendy breakfast bar for a more casual dining option. Stairs lead up to a stunning roof terrace, boasting all day sun and attractive views. Nestled peacefully at the rear of the second floor, one of the two double bedrooms is beautifully finished and has great built-in storage options. Adjacent, a family sized modern bathroom. The second bedroom is arranged over the third floor, a particularly spacious 'loft-style' room complete with significant storage, further eaves storage and a sleek ensuite bathroom. The property is elegantly decorated throughout with high quality fixtures and fittings, ready to move into.

## **Features**

- Two double bedrooms
- Two bathrooms
- Private roof terrace
- Split-level Victorian conversion
- Over 1140 square feet of internal space
- Bright, airy and charatcerful throughout
- Sought-after location close to transport links
- Local amenities of central Brixton
- Share of freehold