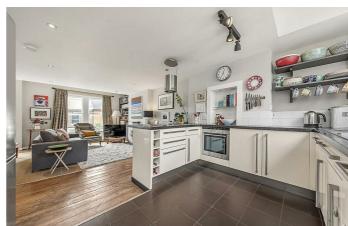

**Property Details** 

The ample lounge that also offers comfortable dimensions for a large dining table wraps around in an "L" shape and benefits from a generous kitchen complete with abundant storage options, surface space and a trendy breakfast bar for a more casual dining option. Stairs lead up to a stunning roof terrace, boasting all day sun and attractive views. Nestled peacefully at the rear of the second floor, one of the two double bedrooms is beautifully finished and has great built-in storage options. Adjacent, a family sized modern bathroom. The second bedroom is arranged over the third floor, a particularly spacious 'loft-style' room complete with significant storage, further eaves storage and a sleek ensuite bathroom. The property is elegantly decorated throughout with high quality fixtures and fittings, ready to move into.