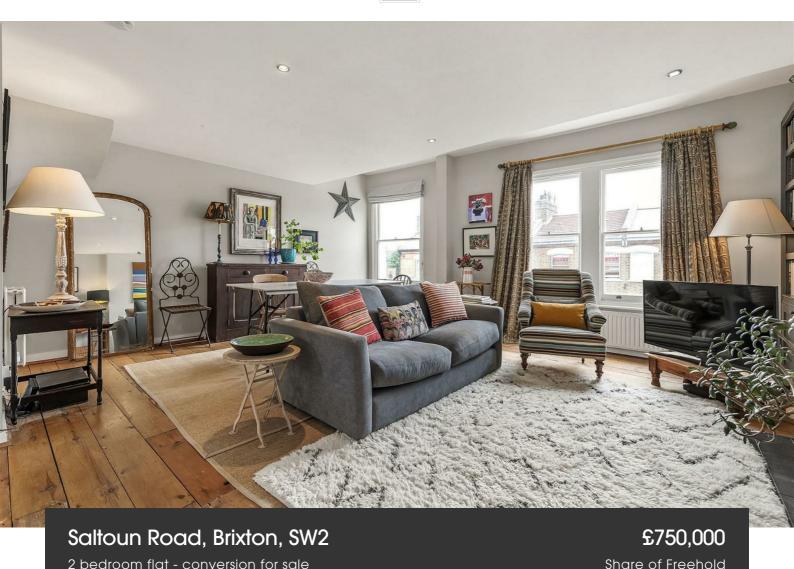

**Property Details** 

The ample lounge that also offers comfortable dimensions for a large dining table wraps around in an "L" shape and benefits from a generous kitchen complete with abundant storage options, surface space and a trendy breakfast bar for a more casual dining option. Stairs lead up to a stunning roof terrace, boasting all day sun and attractive views. Nestled peacefully at the rear of the second floor, one of the two double bedrooms is beautifully finished and has great built-in storage options. Adjacent, a family sized modern bathroom. The second bedroom is arranged over the third floor, a particularly spacious 'loft-style' room complete with significant storage, further eaves storage and a sleek ensuite bathroom. The property is elegantly decorated throughout with high quality fixtures and fittings, ready to move into.

## **Features**

- Two double bedrooms
- Two bathrooms
- Private roof terrace
- Split-level Victorian conversion
- Over 1140 square feet of internal space
- Bright, airy and charatcerful throughout
- Sought-after location close to transport links
- Local amenities of central Brixton
- Share of freehold