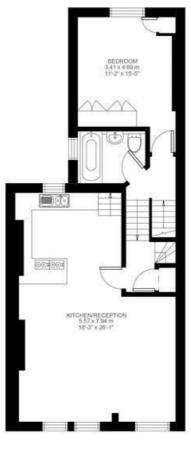

**Property Details** 

The ample lounge that also offers comfortable dimensions for a large dining table wraps around in an "L" shape and benefits from a generous kitchen complete with abundant storage options, surface space and a trendy breakfast bar for a more casual dining option. Stairs lead up to a stunning roof terrace, boasting all day sun and attractive views. Nestled peacefully at the rear of the second floor, one of the two double bedrooms is beautifully finished and has great built-in storage options. Adjacent, a family sized modern bathroom. The second bedroom is arranged over the third floor, a particularly spacious 'loft-style' room complete with significant storage, further eaves storage and a sleek ensuite bathroom. The property is elegantly decorated throughout with high quality fixtures and fittings, ready to move into.

## Saltoun Road, Brixton, SW2

Saltoun Road, Brixton, SW2

2 Bedroom Flat Approximate internal area: 1010 sqft 94 sqm Approximate eaves storage: 131 sqft 12 sqm Approximate total internal area: 106 sqm 1142 sqft

**Entrance To Second Floor** 

Second Floor

Third Floor

While we do try our very best, floor plans are produced as a guide only and we take no responsibility for the precise accuracy with which any property is represented.