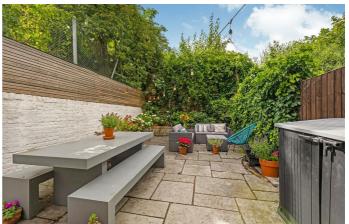

# **Property Details**

A decedent five bedroom end-of-terrace home neighbouring a community run park. Set within the residential roads between Clapham, Brixton and Stockwell. Strikingly unique, playful colours are used throughout making a fun exception to the norm with contemporary styling beautifully balanced with Victorian charm. Packed full of character and storage, the double reception room boasts high ceilings, wooden floorboards, an original fireplace and sash windows plus French doors to the garden. The spectacular kitchen is finished to an excellent standard with vibrant red cabinetry neatly integrating appliances and offering generous storage. A welcoming space in which to dine at the breakfast bar or enjoy dinner at the table. The garden is surrounded by trees and shrubbery this South-facing suntrap feels wonderfully secluded. Laid to deck and patio, the perfect low-maintenance outdoor oasis. A convenient WC is also on this floor, plus access to the blank canvas of a large dug out and refinished cellar. To the upper floors sit five comfortable double bedrooms and a delightful family bathroom. This exceptional family home has double glazed windows and doors throughout and there is access to a storage loft.