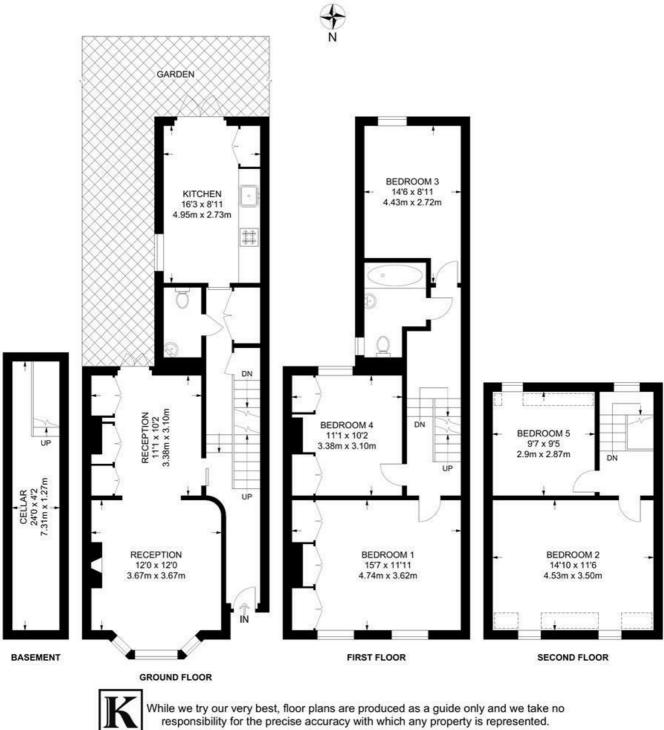

#### Pulross Road, SW9 **5 Bedroom House** APPROXIMATE GROSS INTERNAL AREA: 1590 SQ FT / 147.7 SQ M