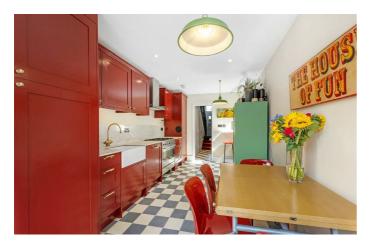

# **Property Details**

A decedent five bedroom end-of-terrace home neighbouring a community run park. Set within the residential roads between Clapham, Brixton and Stockwell. Strikingly unique, playful colours are used throughout making a fun exception to the norm with contemporary styling beautifully balanced with Victorian charm. Packed full of character and storage, the double reception room boasts high ceilings, wooden floorboards, an original fireplace and sash windows plus French doors to the garden. The spectacular kitchen is finished to an excellent standard with vibrant red cabinetry neatly integrating appliances and offering generous storage. A welcoming space in which to dine at the breakfast bar or enjoy dinner at the table. The garden is surrounded by trees and shrubbery this South-facing suntrap feels wonderfully secluded. Laid to deck and patio, the perfect low-maintenance outdoor oasis. A convenient WC is also on this floor, plus access to the blank canvas of a large dug out and refinished cellar. To the upper floors sit five comfortable double bedrooms and a delightful family bathroom. This exceptional family home has double glazed windows and doors throughout and there is access to a storage loft.