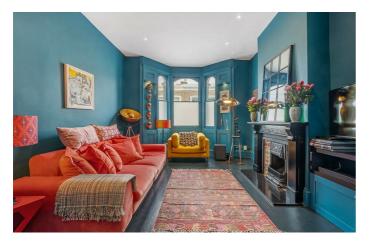

# **Property Details**

A decedent five bedroom end-of-terrace home neighbouring a community run park. Set within the residential roads between Clapham, Brixton and Stockwell. Strikingly unique, playful colours are used throughout making a fun exception to the norm with contemporary styling beautifully balanced with Victorian charm. Packed full of character and storage, the double reception room boasts high ceilings, wooden floorboards, an original fireplace and sash windows plus French doors to the garden. The spectacular kitchen is finished to an excellent standard with vibrant red cabinetry neatly integrating appliances and offering generous storage. A welcoming space in which to dine at the breakfast bar or enjoy dinner at the table. The garden is surrounded by trees and shrubbery this South-facing suntrap feels wonderfully secluded. Laid to deck and patio, the perfect low-maintenance outdoor oasis. A convenient WC is also on this floor, plus access to the blank canvas of a large dug out and refinished cellar. To the upper floors sit five comfortable double bedrooms and a delightful family bathroom. This exceptional family home has double glazed windows and doors throughout and there is access to a storage loft.