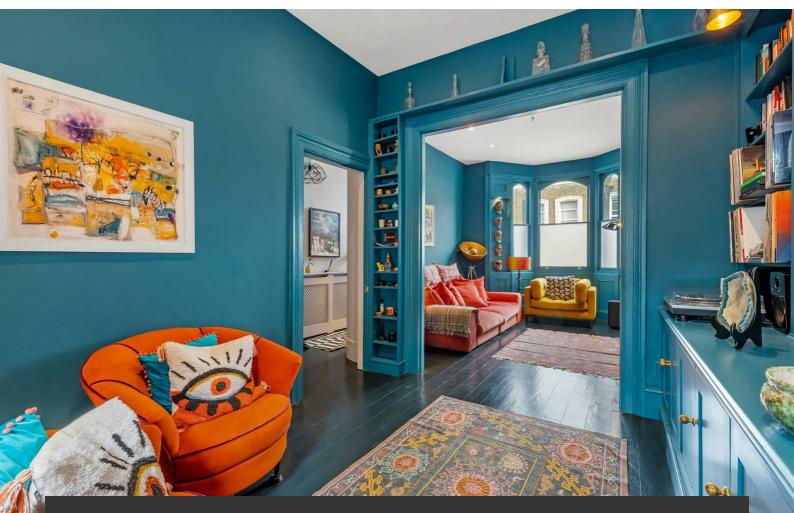

# **Property Details**

A decedent five bedroom end-of-terrace home neighbouring a community run park. Set within the residential roads between Clapham, Brixton and Stockwell. Strikingly unique, playful colours are used throughout making a fun exception to the norm with contemporary styling beautifully balanced with Victorian charm. Packed full of character and storage, the double reception room boasts high ceilings, wooden floorboards, an original fireplace and sash windows plus French doors to the garden. The spectacular kitchen is finished to an excellent standard with vibrant red cabinetry neatly integrating appliances and offering generous storage. A welcoming space in which to dine at the breakfast bar or enjoy dinner at the table. The garden is surrounded by trees and shrubbery this South-facing suntrap feels wonderfully secluded. Laid to deck and patio, the perfect low-maintenance outdoor oasis. A convenient WC is also on this floor, plus access to the blank canvas of a large dug out and refinished cellar. To the upper floors sit five comfortable double bedrooms and a delightful family bathroom. This exceptional family home has double glazed windows and doors throughout and there is access to a storage loft.