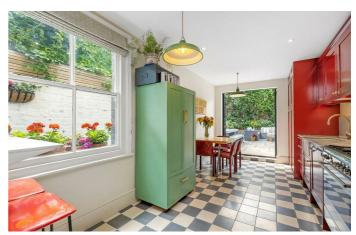

# **Property Details**

A decedent five bedroom end-of-terrace home neighbouring a community run park. Set within the residential roads between Clapham, Brixton and Stockwell. Strikingly unique, playful colours are used throughout making a fun exception to the norm with contemporary styling beautifully balanced with Victorian charm. Packed full of character and storage, the double reception room boasts high ceilings, wooden floorboards, an original fireplace and sash windows plus French doors to the garden. The spectacular kitchen is finished to an excellent standard with vibrant red cabinetry neatly integrating appliances and offering generous storage. A welcoming space in which to dine at the breakfast bar or enjoy dinner at the table. The garden is surrounded by trees and shrubbery this South-facing suntrap feels wonderfully secluded. Laid to deck and patio, the perfect low-maintenance outdoor oasis. A convenient WC is also on this floor, plus access to the blank canvas of a large dug out and refinished cellar. To the upper floors sit five comfortable double bedrooms and a delightful family bathroom. This exceptional family home has double glazed windows and doors throughout and there is access to a storage loft.