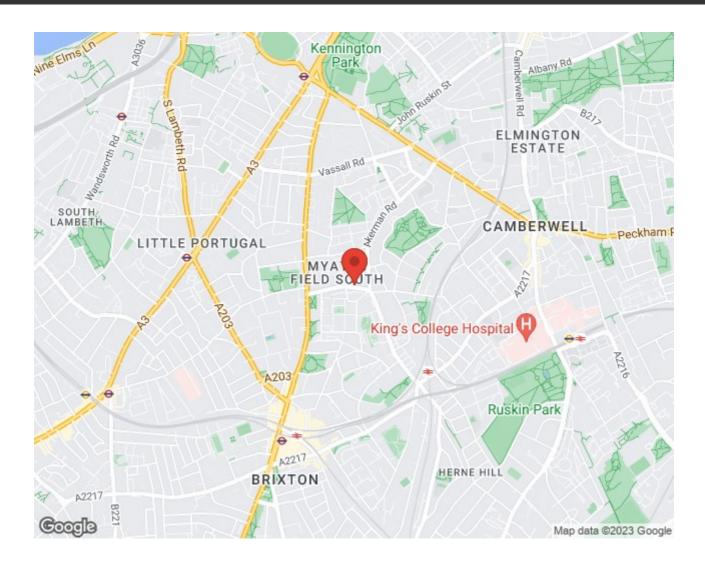

#### **Features**

- Two double bedrooms
- Private South-East facing terrace
- Victorian conversion within the iconic Loughborough Hotel building

Share of Freehold

- Beautiful views of the area
- Local gallery, cafe, pubs and shops
- Central Brixton an eight-minute walk
- Northern and Victoria lines in under ten-minutes
- Loughborough Junction station a nine-minute walk
- Share of freehold
- Chain-free