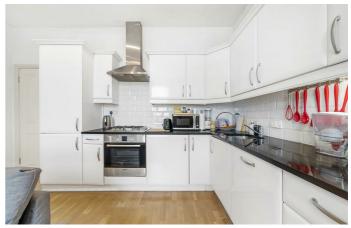

## **Property Details**

2 bedroom flat - conversion for sale

An appealing two bedroom flat set within the iconic Loughborough Hotel, a beautiful and decadent period building on Loughborough Road, minutes from the heart of Brixton and within easy reach of both Stockwell and Clapham. The third floor elevation provides a bright and private aspect. The open-plan reception is flooded with light through the South-facing window creating a bright ambience with space to lounge and dine, and an integrated kitchen, styled with white gloss cabinets. Both bedrooms are doubles, neutrally decorated and quietly set away from the reception. Particularly sizeable, the principal bedroom is larger than average. Glass doors provide access onto a South-East facing roof terrace with views over the London skyline. This low-maintenance sunny space provides the ideal opportunity for the purchaser to dress with plants and lights to create the perfect spot for unwinding. A well-proportioned bathroom is neutrally tiled and equipped with both bath and overhead shower. The property is double glazed and will appeal due to the versatile layout, private terrace and iconic setting in a fantastic location, with a café and gallery downstairs, adding to the neighbourly vibe.