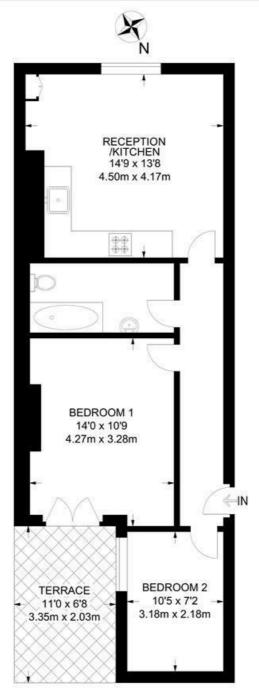

#### Loughborough Road, SW9 2 Bedroom Flat

APPROXIMATE GROSS INTERNAL AREA: 568 SQ FT / 52.8 SQ M

THIRD FLOOR

While we try our very best, floor plans are produced as a guide only and we take no responsibility for the precise accuracy with which any property is represented.