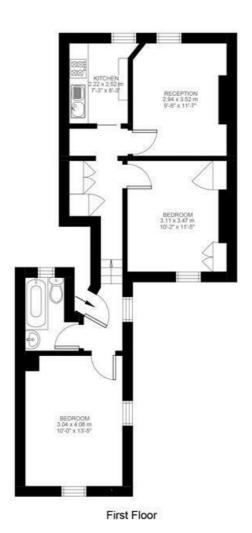

# 2 Bedroom Flat Approx internal area: 568 sqft 53 sqm While we do try our very best, floor plans are produced as a guide only and we take no responsibility for the precise accuracy with which any property is represented