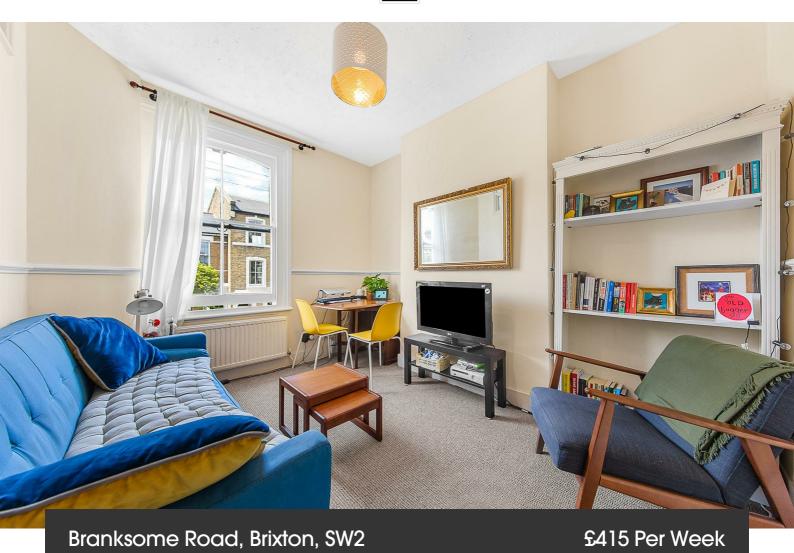

## Property Details

2 bedroom flat to let

An exquisite two bedroom property- nestled in between the lively streets of both Brixton and Clapham. This top floor flat between both the Clapham and Brixton. The flat comes complete with a separate galley style kitchen with lots of storage space and fitted modern appliances., two spacious double bedrooms, a sleek family size bathroom and a large bright and open reception room with space for a dedicated dining area. Being in between both Clapham and Brixton (around A fifteen minute walk from each) there are fantastic travel links straight into the city including both the Northern and Victoria lines. There is also a huge choice of fantastic entertainment in the local area and you are spoiled for choice when it comes to the diverse cuisine on offer in Brixton.

### Features

• Victorian Converstion

**Furnished** 

- Bright and Airy
- 2 Double Bedrooms
- Central Location
- Walking distance to Both the Northern and Victoria line
- Walking Distance to Clapham Common

### Branksome Road, Brixton, SW2