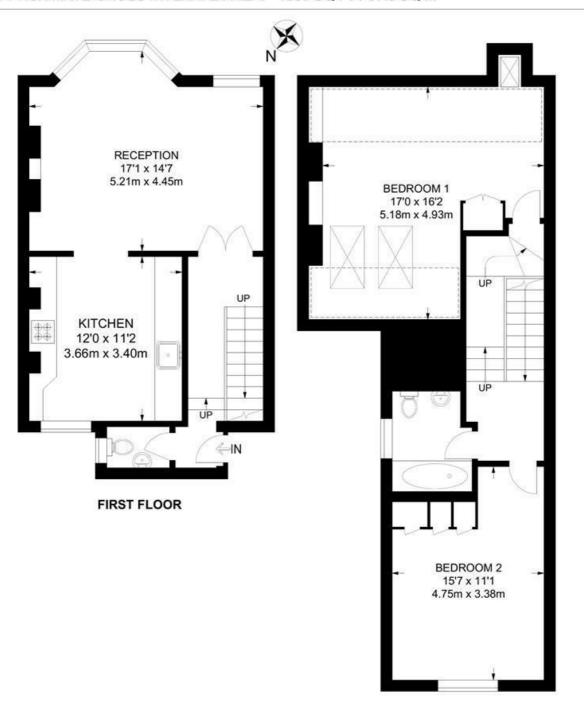

## Leander Road, SW2 2 Bedroom Flat

APPROXIMATE GROSS INTERNAL AREA: 1050 SQ FT / 97.5 SQ M

SECOND FLOOR

While we try our very best, floor plans are produced as a guide only and we take no responsibility for the precise accuracy with which any property is represented.