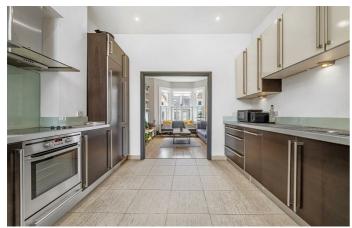

# **Property Details**

2 bedroom flat - conversion for sale

An appealing two double bedroom, two bathroom, split-level flat occupying the upper floors of one of the handsome Victorian terraces on Leander Road, a popular neighbourly street, perfectly located for the amenities and transport links in central Brixton and Herne Hill, a short stroll from the rolling green spaces of Brockwell Park. This beautifully airy apartment is well-presented and feels like a home as soon as you walk through the door. Spanning the width of the property is an expansive reception room, tastefully finished and featuring charming sash windows, with proportions to lounge and dine. Adjacent, the generous integrated kitchen has an abundance of storage. A convenient WC also resides on this floor. Upstairs are two sizeable double bedrooms set over slightly differing levels to create privacy and fitted with built-in wardrobes plus space for desks. Completing the upper floors is a roomy family bathroom, furnished with both shower and bath. Of further benefit, this spacious property has been lovingly cared for including but not limited to electrical upgrade, sash windows installed and a roof guarantee to 2034. Early registration of interest is advised.