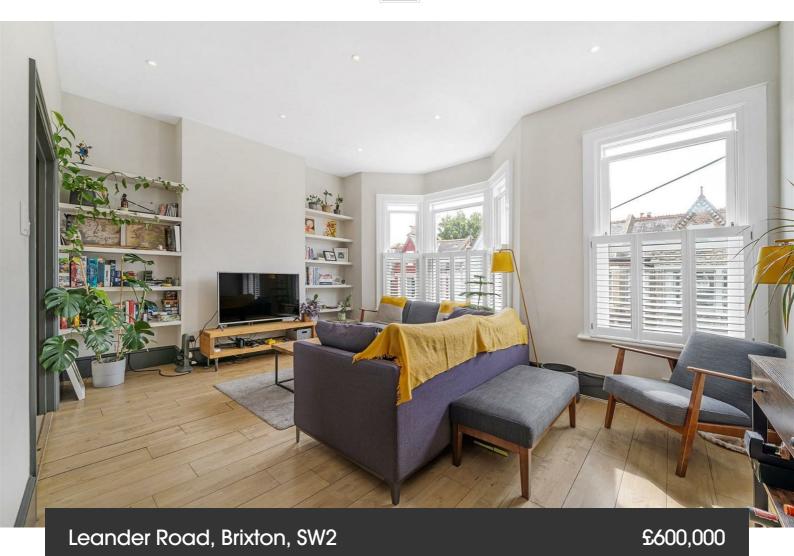

# **Property Details**

2 bedroom flat - conversion for sale

An appealing two double bedroom, two bathroom, split-level flat occupying the upper floors of one of the handsome Victorian terraces on Leander Road, a popular neighbourly street, perfectly located for the amenities and transport links in central Brixton and Herne Hill, a short stroll from the rolling green spaces of Brockwell Park. This beautifully airy apartment is well-presented and feels like a home as soon as you walk through the door. Spanning the width of the property is an expansive reception room, tastefully finished and featuring charming sash windows, with proportions to lounge and dine. Adjacent, the generous integrated kitchen has an abundance of storage. A convenient WC also resides on this floor. Upstairs are two sizeable double bedrooms set over slightly differing levels to create privacy and fitted with built-in wardrobes plus space for desks. Completing the upper floors is a roomy family bathroom, furnished with both shower and bath. Of further benefit, this spacious property has been lovingly cared for including but not limited to electrical upgrade, sash windows installed and a roof guarantee to 2034. Early registration of interest is advised.

### Leander Road, Brixton, SW2