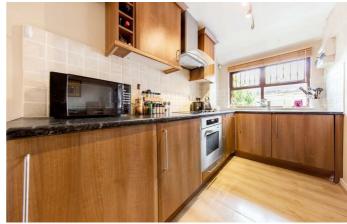

## **Property Details**

A one bedroom house in a modern development, finished to an excellent standard throughout. The property comprises a modern, light and airy open plan kitchen reception room downstairs, with access to a private garden. There's a modern bathroom and double bedroom upstairs. The house has the added benefit of having off street parking and ample storage space in the loft. Grovelands Close is conveniently located off Camberwell Grove, within 10 minutes of Denmark Hill train station and a stone's throw from Bellenden Village and East Dulwich.