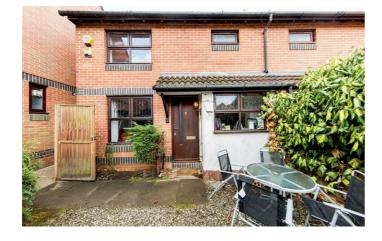

Grovelands Close, Camberwell, SE5

1 bedroom house - mews to let

£340 Per Week

Furnished

## **Property Details**

A one bedroom house in a modern development, finished to an excellent standard throughout. The property comprises a modern, light and airy open plan kitchen reception room downstairs, with access to a private garden. There's a modern bathroom and double bedroom upstairs. The house has the added benefit of having off street parking and ample storage space in the loft. Grovelands Close is conveniently located off Camberwell Grove, within 10 minutes of Denmark Hill train station and a stone's throw from Bellenden Village and East Dulwich.