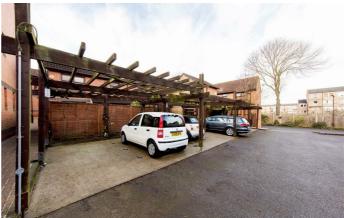

## **Property Details**

A one bedroom house in a modern development, finished to an excellent standard throughout. The property comprises a modern, light and airy open plan kitchen reception room downstairs, with access to a private garden. There's a modern bathroom and double bedroom upstairs. The house has the added benefit of having off street parking and ample storage space in the loft. Grovelands Close is conveniently located off Camberwell Grove, within 10 minutes of Denmark Hill train station and a stone's throw from Bellenden Village and East Dulwich.

## **Features**

- Mews house
- 1 bedroom
- 1 bathroom
- 1 reception room
- Off-street parking
- Bright and airy throughout
- Characterful

Council tax band C EPC rating D (63)