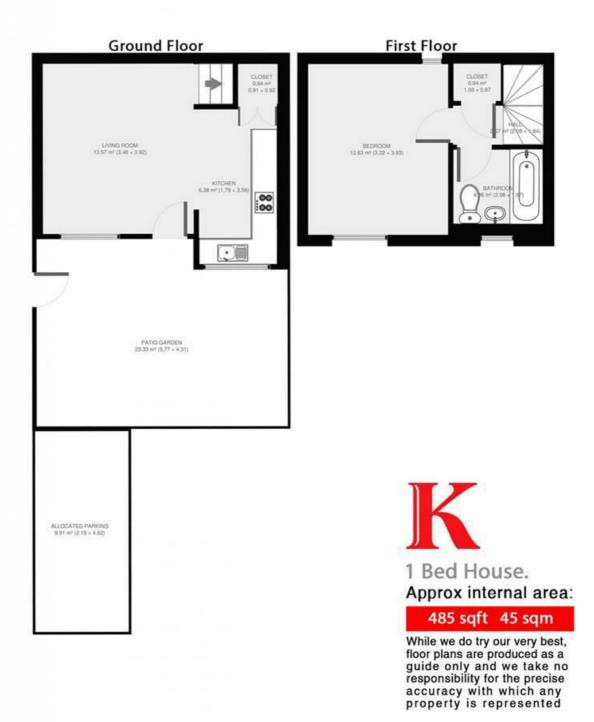

## **Property Details**

A one bedroom house in a modern development, finished to an excellent standard throughout. The property comprises a modern, light and airy open plan kitchen reception room downstairs, with access to a private garden. There's a modern bathroom and double bedroom upstairs. The house has the added benefit of having off street parking and ample storage space in the loft. Grovelands Close is conveniently located off Camberwell Grove, within 10 minutes of Denmark Hill train station and a stone's throw from Bellenden Village and East Dulwich.

## **Features**

- Mews house
- 1 bedroom
- 1 bathroom
- 1 reception room
- Off-street parking
- Bright and airy throughout
- Characterful

Council tax band C EPC rating D (63)