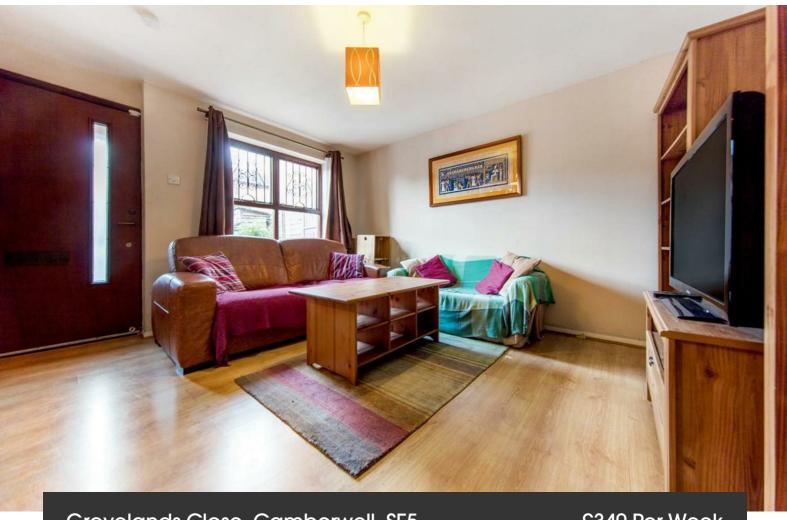

Grovelands Close, Camberwell, SE5

1 bedroom house - mews to let

£340 Per Week

Furnished

## **Property Details**

A one bedroom house in a modern development, finished to an excellent standard throughout. The property comprises a modern, light and airy open plan kitchen reception room downstairs, with access to a private garden. There's a modern bathroom and double bedroom upstairs. The house has the added benefit of having off street parking and ample storage space in the loft. Grovelands Close is conveniently located off Camberwell Grove, within 10 minutes of Denmark Hill train station and a stone's throw from Bellenden Village and East Dulwich.

## **Features**

- Mews house
- 1 bedroom
- 1 bathroom
- 1 reception room
- Off-street parking
- Bright and airy throughout
- Characterful

Council tax band C EPC rating D (63)