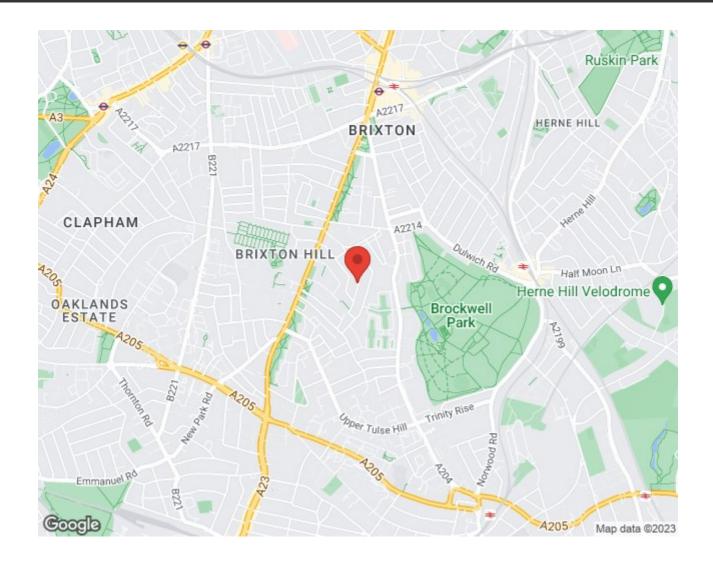

#### **Features**

- Five double bedrooms
- Two bathrooms
- Private garden plus roof terrace

Freehold

- Victorian house
- Over 2,000 square feet of internal space
- Sought-after residential street
- Central Brixton a fifteen-minute walk
- Brockwell Park a five-minute amble
- Herne Hill a ten-minute stroll through the park
- Large brand supermarket in five minutes

### Helix Road, Brixton, SW2