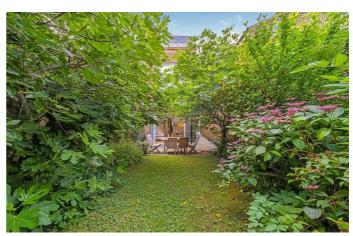

## **Property Details**

5 bedroom house for sale

A decedent five bedroom Victorian home on the desirable Helix Road, a popular street within the Josephine Conservation Area, part of the Low Traffic Network. The double reception room boasts charm with shadow-cornicing, wooden floors, fireplaces and sash windows plus French doors to the garden. The dine-in kitchen is set to the rear, finished to an excellent standard, a bright and welcoming space in which to cook and enjoy dining with garden views. Precedent has been set on the road should the new purchaser wish to seek the necessary permissions to extend into the side return. Bi-fold doors flow seamlessly into the private garden, laid to patio and lawn, surrounded by shrubbery to feel wonderfully secluded. There is access to a large tanked cellar. To the first floor sits three comfortable double bedrooms, one of which spans the width of the house. A delightful family bathroom facilitates the bedrooms on this floor. Occupying the second floor to the rear is an appealing double bedroom boasting bi-fold doors leading to a roof terrace. The loft has been converted to create a vast bedroom currently being used as a home office. A further family bathroom completes this magnificent home.