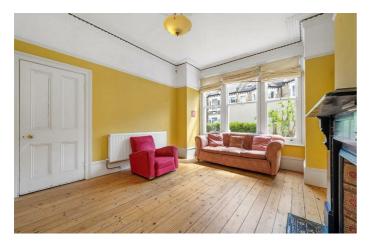

## **Property Details**

5 bedroom house for sale

A decedent five bedroom Victorian home on the desirable Helix Road, a popular street within the Josephine Conservation Area, part of the Low Traffic Network. The double reception room boasts charm with shadow-cornicing, wooden floors, fireplaces and sash windows plus French doors to the garden. The dine-in kitchen is set to the rear, finished to an excellent standard, a bright and welcoming space in which to cook and enjoy dining with garden views. Precedent has been set on the road should the new purchaser wish to seek the necessary permissions to extend into the side return. Bi-fold doors flow seamlessly into the private garden, laid to patio and lawn, surrounded by shrubbery to feel wonderfully secluded. There is access to a large tanked cellar. To the first floor sits three comfortable double bedrooms, one of which spans the width of the house. A delightful family bathroom facilitates the bedrooms on this floor. Occupying the second floor to the rear is an appealing double bedroom boasting bi-fold doors leading to a roof terrace. The loft has been converted to create a vast bedroom currently being used as a home office. A further family bathroom completes this magnificent home.