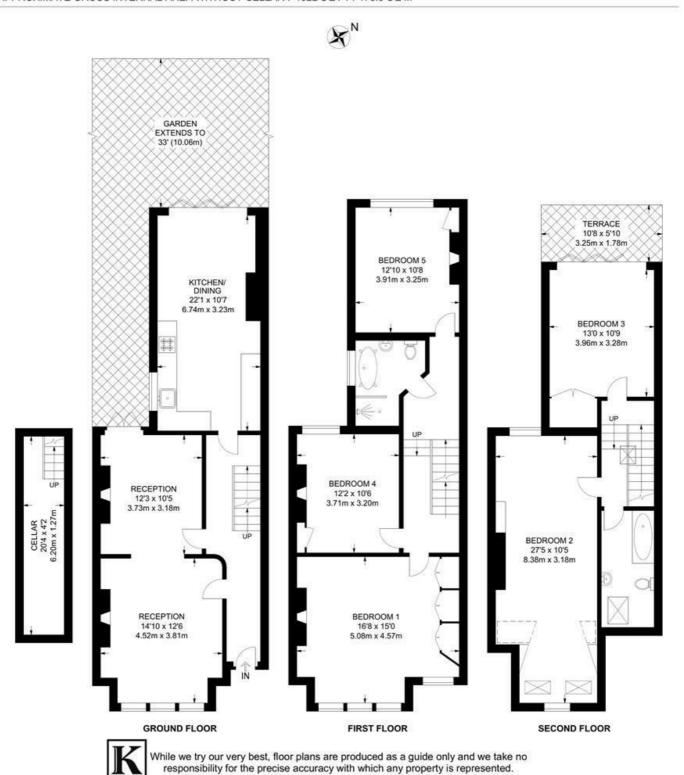

#### Helix Road, SW2 5 Bedroom House

APPROXIMATE GROSS INTERNAL AREA WITH CELLAR: 2007 SQ FT / 186.5 SQ M APPROXIMATE GROSS INTERNAL AREA WITHOUT CELLAR: 1922 SQ FT / 178.5 SQ M