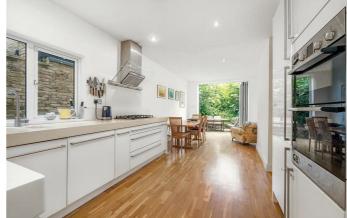

## **Property Details**

5 bedroom house for sale

A decedent five bedroom Victorian home on the desirable Helix Road, a popular street within the Josephine Conservation Area, part of the Low Traffic Network. The double reception room boasts charm with shadow-cornicing, wooden floors, fireplaces and sash windows plus French doors to the garden. The dine-in kitchen is set to the rear, finished to an excellent standard, a bright and welcoming space in which to cook and enjoy dining with garden views. Precedent has been set on the road should the new purchaser wish to seek the necessary permissions to extend into the side return. Bi-fold doors flow seamlessly into the private garden, laid to patio and lawn, surrounded by shrubbery to feel wonderfully secluded. There is access to a large tanked cellar. To the first floor sits three comfortable double bedrooms, one of which spans the width of the house. A delightful family bathroom facilitates the bedrooms on this floor. Occupying the second floor to the rear is an appealing double bedroom boasting bi-fold doors leading to a roof terrace. The loft has been converted to create a vast bedroom currently being used as a home office. A further family bathroom completes this magnificent home.