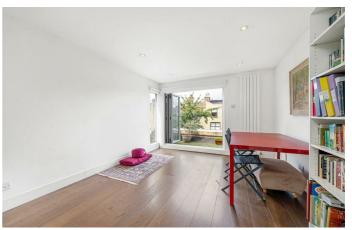

## **Property Details**

5 bedroom house for sale

A decedent five bedroom Victorian home on the desirable Helix Road, a popular street within the Josephine Conservation Area, part of the Low Traffic Network. The double reception room boasts charm with shadow-cornicing, wooden floors, fireplaces and sash windows plus French doors to the garden. The dine-in kitchen is set to the rear, finished to an excellent standard, a bright and welcoming space in which to cook and enjoy dining with garden views. Precedent has been set on the road should the new purchaser wish to seek the necessary permissions to extend into the side return. Bi-fold doors flow seamlessly into the private garden, laid to patio and lawn, surrounded by shrubbery to feel wonderfully secluded. There is access to a large tanked cellar. To the first floor sits three comfortable double bedrooms, one of which spans the width of the house. A delightful family bathroom facilitates the bedrooms on this floor. Occupying the second floor to the rear is an appealing double bedroom boasting bi-fold doors leading to a roof terrace. The loft has been converted to create a vast bedroom currently being used as a home office. A further family bathroom completes this magnificent home.