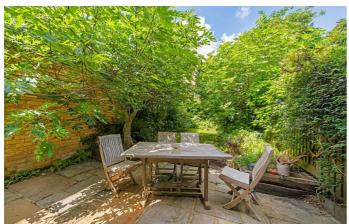

## **Property Details**

5 bedroom house for sale

A decedent five bedroom Victorian home on the desirable Helix Road, a popular street within the Josephine Conservation Area, part of the Low Traffic Network. The double reception room boasts charm with shadow-cornicing, wooden floors, fireplaces and sash windows plus French doors to the garden. The dine-in kitchen is set to the rear, finished to an excellent standard, a bright and welcoming space in which to cook and enjoy dining with garden views. Precedent has been set on the road should the new purchaser wish to seek the necessary permissions to extend into the side return. Bi-fold doors flow seamlessly into the private garden, laid to patio and lawn, surrounded by shrubbery to feel wonderfully secluded. There is access to a large tanked cellar. To the first floor sits three comfortable double bedrooms, one of which spans the width of the house. A delightful family bathroom facilitates the bedrooms on this floor. Occupying the second floor to the rear is an appealing double bedroom boasting bi-fold doors leading to a roof terrace. The loft has been converted to create a vast bedroom currently being used as a home office. A further family bathroom completes this magnificent home.