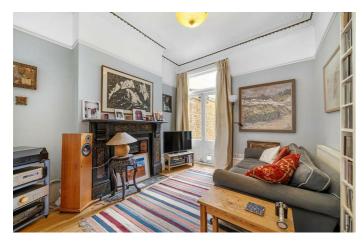

## **Property Details**

5 bedroom house for sale

A decedent five bedroom Victorian home on the desirable Helix Road, a popular street within the Josephine Conservation Area, part of the Low Traffic Network. The double reception room boasts charm with shadow-cornicing, wooden floors, fireplaces and sash windows plus French doors to the garden. The dine-in kitchen is set to the rear, finished to an excellent standard, a bright and welcoming space in which to cook and enjoy dining with garden views. Precedent has been set on the road should the new purchaser wish to seek the necessary permissions to extend into the side return. Bi-fold doors flow seamlessly into the private garden, laid to patio and lawn, surrounded by shrubbery to feel wonderfully secluded. There is access to a large tanked cellar. To the first floor sits three comfortable double bedrooms, one of which spans the width of the house. A delightful family bathroom facilitates the bedrooms on this floor. Occupying the second floor to the rear is an appealing double bedroom boasting bi-fold doors leading to a roof terrace. The loft has been converted to create a vast bedroom currently being used as a home office. A further family bathroom completes this magnificent home.