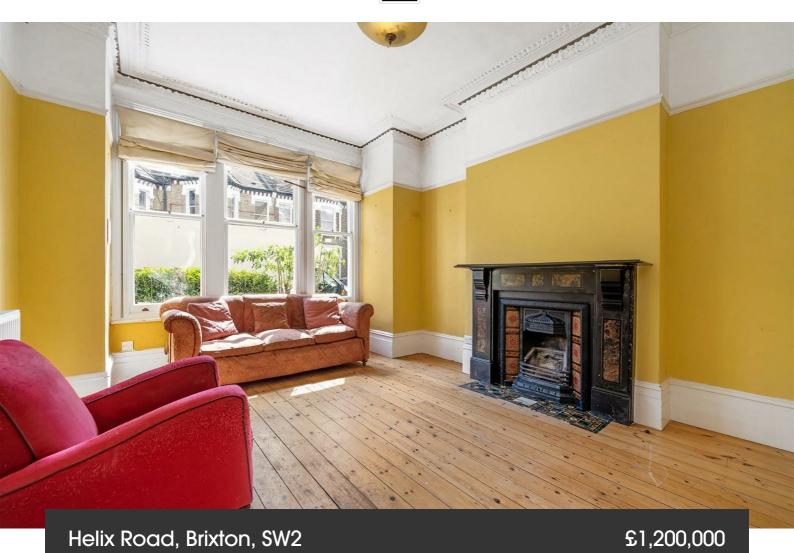

## **Property Details**

5 bedroom house for sale

A decedent five bedroom Victorian home on the desirable Helix Road, a popular street within the Josephine Conservation Area, part of the Low Traffic Network. The double reception room boasts charm with shadow-cornicing, wooden floors, fireplaces and sash windows plus French doors to the garden. The dine-in kitchen is set to the rear, finished to an excellent standard, a bright and welcoming space in which to cook and enjoy dining with garden views. Precedent has been set on the road should the new purchaser wish to seek the necessary permissions to extend into the side return. Bi-fold doors flow seamlessly into the private garden, laid to patio and lawn, surrounded by shrubbery to feel wonderfully secluded. There is access to a large tanked cellar. To the first floor sits three comfortable double bedrooms, one of which spans the width of the house. A delightful family bathroom facilitates the bedrooms on this floor. Occupying the second floor to the rear is an appealing double bedroom boasting bi-fold doors leading to a roof terrace. The loft has been converted to create a vast bedroom currently being used as a home office. A further family bathroom completes this magnificent home.

### Helix Road, Brixton, SW2