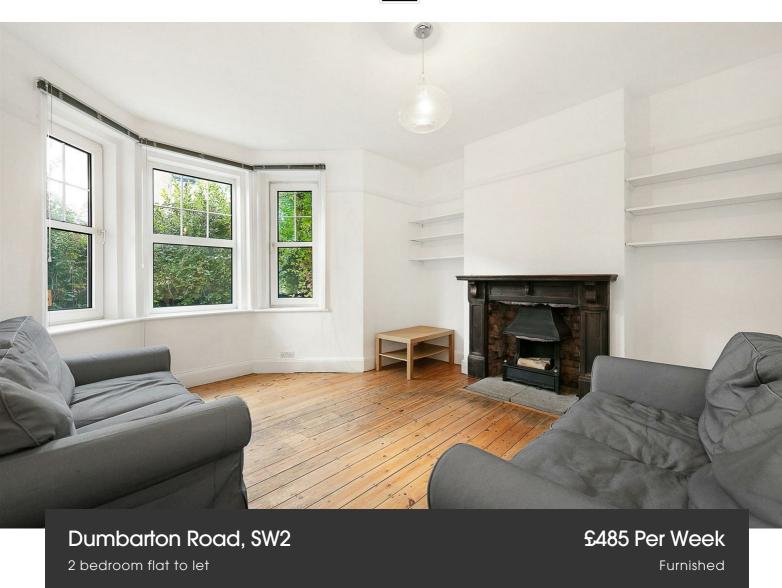

## **Property Details**

A wonderfully presented, bright and open two bedroom garden flat - situated around a sixteen minute walk from the stunning surroundings of Brockwell Park and Brixton stations. This stunning property comprises a lovely open plan kitchen/reception flooded with natural light from the beautiful bay window, two good sized double bedrooms, a modern bathroom and private garden. Living here, you will be within easy reach of both Herne Hill and Brixton Stations as well as all the culinary delights, bars and shops that the area has to offer.

## **Features**

- Two Bedrooms
- Private Garden
- Light and Airy
- Furnished as seen
- Good transport links
- Close to town centre

Council tax band C EPC rating C (69)