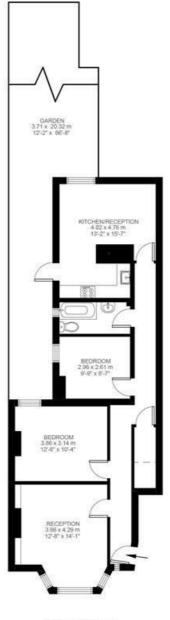

## **Property Details**

A wonderfully presented, bright and open two bedroom garden flat - situated around a sixteen minute walk from the stunning surroundings of Brockwell Park and Brixton stations. This stunning property comprises a lovely open plan kitchen/reception flooded with natural light from the beautiful bay window, two good sized double bedrooms, a modern bathroom and private garden. Living here, you will be within easy reach of both Herne Hill and Brixton Stations as well as all the culinary delights, bars and shops that the area has to offer.

## **Dumbarton Road**

**Ground Floor** 