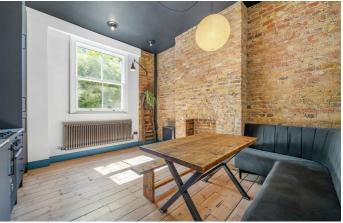

## Property Details

A perfectly presented two double bedroom, two bathroom split-level South-facing garden flat on Hayter Road, a sleepy, residential street, six minutes to Brixton, with proximity to Clapham. The property has been upgraded by the vendor including, a new kitchen, the addition of an en-suite, new sash windows, uprated insulation and flooring downstairs and the purchase of the freehold with the owners of the flat above. Bright and spacious, the reception has a grand floor to ceiling bay window and wooden floorboards. The kitchen provides storage within modern grey cabinetry, framing the range cooker. Exposed brickwork and wooden floors add to the ambience with a large dining table and garden views. The garden is leafy and low-maintenance, a tranquil sun-trap feeling wonderfully secluded. Stairs lead down to both of the spacious double bedrooms with built-in wardrobes, both presented with shuttered sash windows, brushed concrete flooring and cast iron radiators. The main bathroom. Early registration of interest is strongly advised.