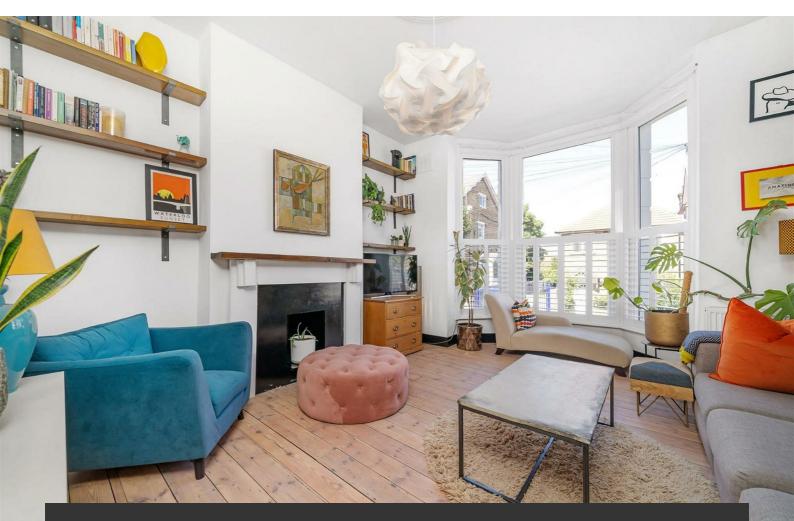

## Property Details

A perfectly presented two double bedroom, two bathroom split-level South-facing garden flat on Hayter Road, a sleepy, residential street, six minutes to Brixton, with proximity to Clapham. The property has been upgraded by the vendor including, a new kitchen, the addition of an en-suite, new sash windows, uprated insulation and flooring downstairs and the purchase of the freehold with the owners of the flat above. Bright and spacious, the reception has a grand floor to ceiling bay window and wooden floorboards. The kitchen provides storage within modern grey cabinetry, framing the range cooker. Exposed brickwork and wooden floors add to the ambience with a large dining table and garden views. The garden is leafy and low-maintenance, a tranquil sun-trap feeling wonderfully secluded. Stairs lead down to both of the spacious double bedrooms with built-in wardrobes, both presented with shuttered sash windows, brushed concrete flooring and cast iron radiators. The main bathroom. Early registration of interest is strongly advised.