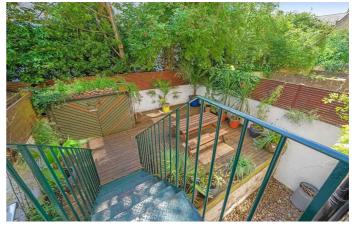

## Property Details

A perfectly presented two double bedroom, two bathroom split-level South-facing garden flat on Hayter Road, a sleepy, residential street, six minutes to Brixton, with proximity to Clapham. The property has been upgraded by the vendor including, a new kitchen, the addition of an en-suite, new sash windows, uprated insulation and flooring downstairs and the purchase of the freehold with the owners of the flat above. Bright and spacious, the reception has a grand floor to ceiling bay window and wooden floorboards. The kitchen provides storage within modern grey cabinetry, framing the range cooker. Exposed brickwork and wooden floors add to the ambience with a large dining table and garden views. The garden is leafy and low-maintenance, a tranquil sun-trap feeling wonderfully secluded. Stairs lead down to both of the spacious double bedrooms with built-in wardrobes, both presented with shuttered sash windows, brushed concrete flooring and cast iron radiators. The main bathroom. Early registration of interest is strongly advised.

## Features

- Two double bedrooms
- Two bathrooms
- South-facing private garden
- Victorian conversion
- Split over two floors
- Blend of period features and contemporary design
- Desirable neighbourly road
- Brixton a six-minute walk
- Clapham a short stroll in the other direction
- Share of freehold