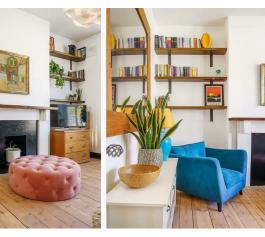

## Property Details

A perfectly presented two double bedroom, two bathroom split-level South-facing garden flat on Hayter Road, a sleepy, residential street, six minutes to Brixton, with proximity to Clapham. The property has been upgraded by the vendor including, a new kitchen, the addition of an en-suite, new sash windows, uprated insulation and flooring downstairs and the purchase of the freehold with the owners of the flat above. Bright and spacious, the reception has a grand floor to ceiling bay window and wooden floorboards. The kitchen provides storage within modern grey cabinetry, framing the range cooker. Exposed brickwork and wooden floors add to the ambience with a large dining table and garden views. The garden is leafy and low-maintenance, a tranquil sun-trap feeling wonderfully secluded. Stairs lead down to both of the spacious double bedrooms with built-in wardrobes, both presented with shuttered sash windows, brushed concrete flooring and cast iron radiators. The main bathroom. Early registration of interest is strongly advised.