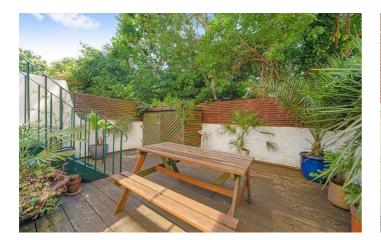

## Property Details

A perfectly presented two double bedroom, two bathroom split-level South-facing garden flat on Hayter Road, a sleepy, residential street, six minutes to Brixton, with proximity to Clapham. The property has been upgraded by the vendor including, a new kitchen, the addition of an en-suite, new sash windows, uprated insulation and flooring downstairs and the purchase of the freehold with the owners of the flat above. Bright and spacious, the reception has a grand floor to ceiling bay window and wooden floorboards. The kitchen provides storage within modern grey cabinetry, framing the range cooker. Exposed brickwork and wooden floors add to the ambience with a large dining table and garden views. The garden is leafy and low-maintenance, a tranquil sun-trap feeling wonderfully secluded. Stairs lead down to both of the spacious double bedrooms with built-in wardrobes, both presented with shuttered sash windows, brushed concrete flooring and cast iron radiators. The main bathroom. Early registration of interest is strongly advised.

## Features

- Two double bedrooms
- Two bathrooms
- South-facing private garden
- Victorian conversion
- Split over two floors
- Blend of period features and contemporary design
- Desirable neighbourly road
- Brixton a six-minute walk
- Clapham a short stroll in the other direction
- Share of freehold