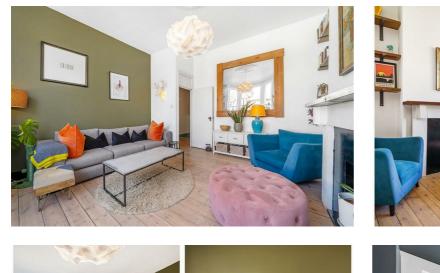

## Property Details

A perfectly presented two double bedroom, two bathroom split-level South-facing garden flat on Hayter Road, a sleepy, residential street, six minutes to Brixton, with proximity to Clapham. The property has been upgraded by the vendor including, a new kitchen, the addition of an en-suite, new sash windows, uprated insulation and flooring downstairs and the purchase of the freehold with the owners of the flat above. Bright and spacious, the reception has a grand floor to ceiling bay window and wooden floorboards. The kitchen provides storage within modern grey cabinetry, framing the range cooker. Exposed brickwork and wooden floors add to the ambience with a large dining table and garden views. The garden is leafy and low-maintenance, a tranquil sun-trap feeling wonderfully secluded. Stairs lead down to both of the spacious double bedrooms with built-in wardrobes, both presented with shuttered sash windows, brushed concrete flooring and cast iron radiators. The main bathroom. Early registration of interest is strongly advised.