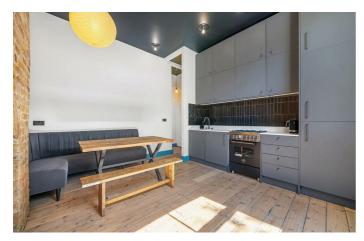

## Property Details

A perfectly presented two double bedroom, two bathroom split-level South-facing garden flat on Hayter Road, a sleepy, residential street, six minutes to Brixton, with proximity to Clapham. The property has been upgraded by the vendor including, a new kitchen, the addition of an en-suite, new sash windows, uprated insulation and flooring downstairs and the purchase of the freehold with the owners of the flat above. Bright and spacious, the reception has a grand floor to ceiling bay window and wooden floorboards. The kitchen provides storage within modern grey cabinetry, framing the range cooker. Exposed brickwork and wooden floors add to the ambience with a large dining table and garden views. The garden is leafy and low-maintenance, a tranquil sun-trap feeling wonderfully secluded. Stairs lead down to both of the spacious double bedrooms with built-in wardrobes, both presented with shuttered sash windows, brushed concrete flooring and cast iron radiators. The main bathroom. Early registration of interest is strongly advised.