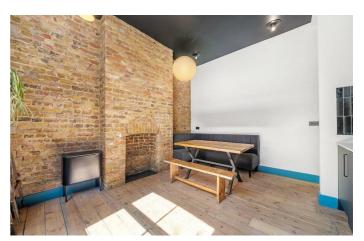

## Property Details

A perfectly presented two double bedroom, two bathroom split-level South-facing garden flat on Hayter Road, a sleepy, residential street, six minutes to Brixton, with proximity to Clapham. The property has been upgraded by the vendor including, a new kitchen, the addition of an en-suite, new sash windows, uprated insulation and flooring downstairs and the purchase of the freehold with the owners of the flat above. Bright and spacious, the reception has a grand floor to ceiling bay window and wooden floorboards. The kitchen provides storage within modern grey cabinetry, framing the range cooker. Exposed brickwork and wooden floors add to the ambience with a large dining table and garden views. The garden is leafy and low-maintenance, a tranquil sun-trap feeling wonderfully secluded. Stairs lead down to both of the spacious double bedrooms with built-in wardrobes, both presented with shuttered sash windows, brushed concrete flooring and cast iron radiators. The main bathroom. Early registration of interest is strongly advised.