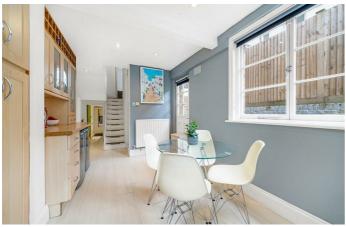

# **Property Details**

A beautiful split-level one bedroom flat with private garden, on Mayall Road, a neighbourly street a short walk from vibrant Brixton, the village-esq Herne Hill and Brockwell Park. To the ground floor, the spacious reception room is flooded with natural light through the large bay windows, with characterful features including high, corniced ceilings and hardwood floors. Adjacent, the neutral double bedroom enjoys garden views, with sash windows and built in wardrobes. Downstairs, a separate dine-in kitchen is tastefully presented with wooden cabinetry and white-washed exposed brickwork, with dual aspect windows ensuring a welcoming environment in which to cook and dine. The modern bathroom boasts statement tiling, equipped with a roll-top bath with overhead shower. An additional space off the kitchen can be repurposed to suit the needs of the purchaser, currently being utilised as a handy home office. Additional storage is built-in to the rear of the study and under the stairs. Accessed from the kitchen, the pretty private garden is a low-maintenance spot, with additional light and privacy owing to its slightly raised position.