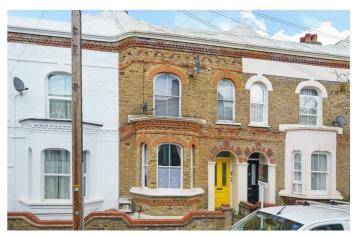

a roll-top bath with overhead shower. An additional space off the kitchen can be repurposed to suit the needs of the purchaser, currently being utilised as a handy home office. Additional storage is built-in to the rear of the study and under the stairs. Accessed from the kitchen, the pretty private garden is a low-maintenance spot, with additional light and privacy owing to its slightly raised position.

**£450,000** Leasehold

## Features

- One double bedroom
- Private garden
- Victorian conversion
- Study area
- Split over two floors
- Separate kitchen and reception
- Central Brixton and Brockwell Park both a six-minute stroll
- Herne Hill an eight-minute walk
- Access to the Victoria Line, Rail and Thameslink
- Chain-free

#### Council tax band C EPC rating D (64)









PPP











### Mayall Road, Herne Hill, SE24





K

While we try our very best, floor plans are produced as a guide only and we take no responsibility for the precise accuracy with which any property is represented.



### Mayall Road, Herne Hill, SE24