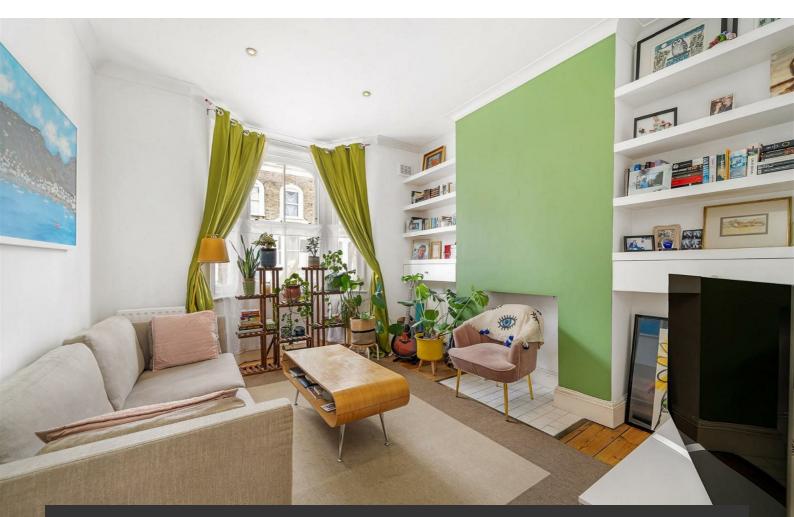

# **Property Details**

A beautiful split-level one bedroom flat with private garden, on Mayall Road, a neighbourly street a short walk from vibrant Brixton, the village-esq Herne Hill and Brockwell Park. To the ground floor, the spacious reception room is flooded with natural light through the large bay windows, with characterful features including high, corniced ceilings and hardwood floors. Adjacent, the neutral double bedroom enjoys garden views, with sash windows and built in wardrobes. Downstairs, a separate dine-in kitchen is tastefully presented with wooden cabinetry and white-washed exposed brickwork, with dual aspect windows ensuring a welcoming environment in which to cook and dine. The modern bathroom boasts statement tiling, equipped with a roll-top bath with overhead shower. An additional space off the kitchen can be repurposed to suit the needs of the purchaser, currently being utilised as a handy home office. Additional storage is built-in to the rear of the study and under the stairs. Accessed from the kitchen, the pretty private garden is a low-maintenance spot, with additional light and privacy owing to its slightly raised position.

## Features

- One double bedroom
- Private garden
- Victorian conversion
- Study area
- Split over two floors
- Separate kitchen and reception
- Central Brixton and Brockwell Park both a six-minute stroll
- Herne Hill an eight-minute walk
- Access to the Victoria Line, Rail and Thameslink
- Chain-free