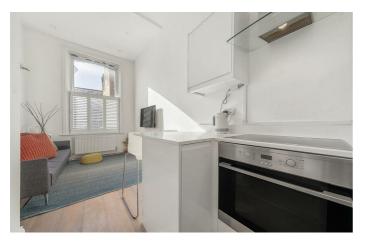

Tucked away securely and set back from the commercial buzz of central Brixton, this bright and modern flat has been considerately thought out to the open plan living space and handy built-in storage. The heart of the home is the pretty reception room, a cosy South-facing space complete with an integrated, white gloss kitchen and a trendy breakfast bar. Both bedrooms are comfortable doubles with decent built-in storage and large sash windows that flood these spaces with natural light. A contemporary bathroom separates the two bedrooms, conveniently located and providing a desirable level of privacy between these two spaces.