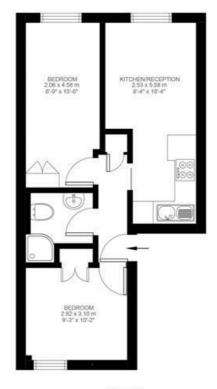

## Electric Avenue, SW9

Electric Avenue, Brixton, SW9 2 bedroom flat Approximate internal area: 402 sqft 37 sqm

First Floor

While we do try our very best, floor plans are produced as a guide only and we take no responsibility for the precise accuracy with which any property is represented.