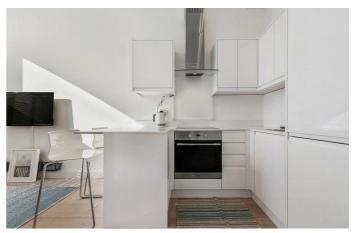

Tucked away securely and set back from the commercial buzz of central Brixton, this bright and modern flat has been considerately thought out to the open plan living space and handy built-in storage. The heart of the home is the pretty reception room, a cosy South-facing space complete with an integrated, white gloss kitchen and a trendy breakfast bar. Both bedrooms are comfortable doubles with decent built-in storage and large sash windows that flood these spaces with natural light. A contemporary bathroom separates the two bedrooms, conveniently located and providing a desirable level of privacy between these two spaces.