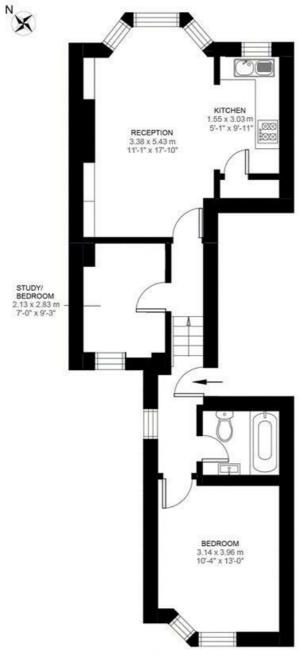

#### Fairmount Road, SW2 2 Bedroom Flat APPROXIMATE GROSS INTERNAL AREA: 570 SQ FT / 53 SQ M

**First Floor** 

While we try our very best, floor plans are produced as a guide only and we take no responsibility for the precise accuracy with which any property is represented.