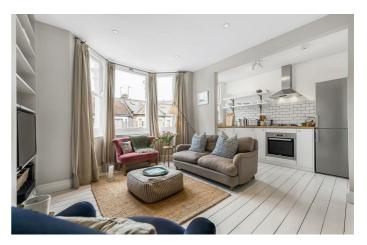

# **Property Details**

The heart of the home is the attractive, bright and airy, open-plan living space at the front of the property. This stylishly finished room offers ample living space to relax and unwind whilst also allowing comfortable dimensions to dine at a decently sized table. Overlooking and opening out onto this lovely space, a fully equipped modern kitchen with well thought out storage options, including a larder. The principal bedroom is bright and airy, providing views over the peaceful gardens to the rear and benefitting from a quiet location away from the road. The second bedroom would be ideal as a nursery, spare room, dressing room or perhaps a home office depending on the needs of the purchaser. There is a contemporary family bathroom that completes the property.