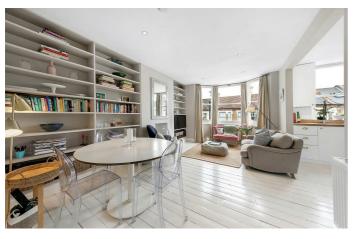

# **Property Details**

The heart of the home is the attractive, bright and airy, open-plan living space at the front of the property. This stylishly finished room offers ample living space to relax and unwind whilst also allowing comfortable dimensions to dine at a decently sized table. Overlooking and opening out onto this lovely space, a fully equipped modern kitchen with well thought out storage options, including a larder. The principal bedroom is bright and airy, providing views over the peaceful gardens to the rear and benefitting from a quiet location away from the road. The second bedroom would be ideal as a nursery, spare room, dressing room or perhaps a home office depending on the needs of the purchaser. There is a contemporary family bathroom that completes the property.