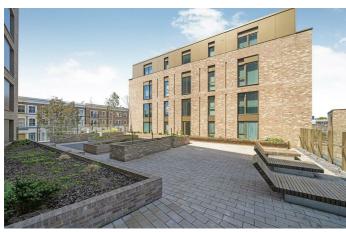

# **Property Details**

Situated on the fourth floor of a luxury modern development is an immaculate one bedroom apartment with private terrace and parking, located in the coveted Brixton-Stockwell-Clapham Triangle. The open plan reception room is flooded with natural light from large-pane windows, glazed to modern energy standards, and boasts a lounge area, access to the terrace, room to dine and a stylish kitchen. The sleek kitchen offers integrated appliances including microwave, dishwasher and a wine cooler. A utility room in the hallway keeps the laundry tucked quietly away. A comfortable double, the bedroom is bright and airy with built-in wardrobes, large windows and door opening out to the terrace. The private, South-Westerly terrace is accessed from both reception and bedroom. Completing the interior is a spacious luxury bathroom. Equipped with underfloor heating and entry phone system, this secure apartment would make a fantastic home, complete with access to a communal terrace, lift, bike storage, plus the rarity of a gated underground parking space. Chain-free. Early registration of interest advised.

### **Features**

- One double bedroom
- Private terrace
- Secure modern development
- Rare underground gated parking
- Bike storage and lift access
- Communal terrace
- Sought-after location between Brixton, Stockwell and Clapham
- Short walk to the Victoria and Northern Lines
- Chain-free