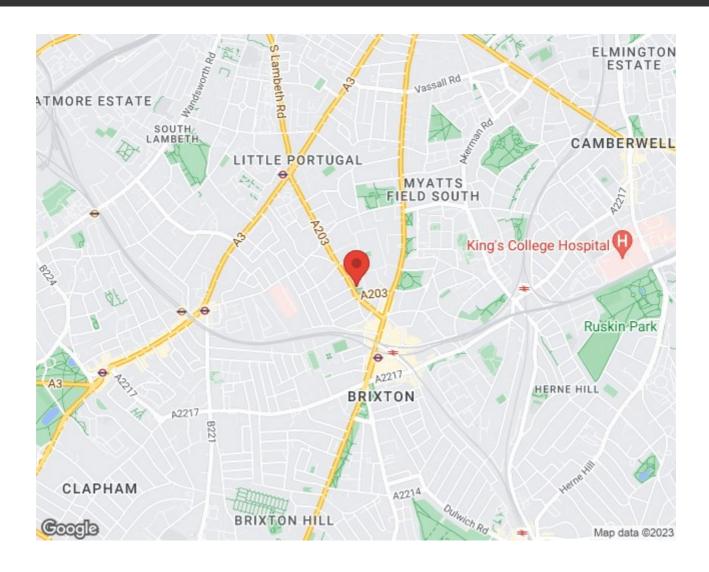

of a gated underground parking space. Chain-free. Early registration of interest advised.

Council tax band C EPC rating B (86)

### **Features**

- One double bedroom
- Private terrace
- Secure modern development
- Rare underground gated parking
- Bike storage and lift access
- Communal terrace
- Sought-after location between Brixton, Stockwell and Clapham
- Short walk to the Victoria and Northern Lines
- Chain-free



















Stockwell Road, Stockwell, SW9

## Stockwell Road, SW9 1 Bedroom Flat

APPROXIMATE GROSS INTERNAL AREA: 564 SQ FT / 52.4 SQ M





#### **FOURTH FLOOR**



While we try our very best, floor plans are produced as a guide only and we take no responsibility for the precise accuracy with which any property is represented.



### Stockwell Road, Stockwell, SW9