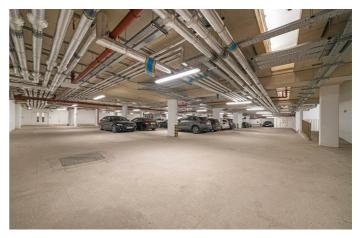

# **Property Details**

Situated on the fourth floor of a luxury modern development is an immaculate one bedroom apartment with private terrace and parking, located in the coveted Brixton-Stockwell-Clapham Triangle. The open plan reception room is flooded with natural light from large-pane windows, glazed to modern energy standards, and boasts a lounge area, access to the terrace, room to dine and a stylish kitchen. The sleek kitchen offers integrated appliances including microwave, dishwasher and a wine cooler. A utility room in the hallway keeps the laundry tucked quietly away. A comfortable double, the bedroom is bright and airy with built-in wardrobes, large windows and door opening out to the terrace. The private, South-Westerly terrace is accessed from both reception and bedroom. Completing the interior is a spacious luxury bathroom. Equipped with underfloor heating and entry phone system, this secure apartment would make a fantastic home, complete with access to a communal terrace, lift, bike storage, plus the rarity of a gated underground parking space. Chain-free. Early registration of interest advised.

### **Features**

- One double bedroom
- Private terrace
- Secure modern development
- Rare underground gated parking
- Bike storage and lift access
- Communal terrace
- Sought-after location between Brixton, Stockwell and Clapham
- Short walk to the Victoria and Northern Lines
- Chain-free