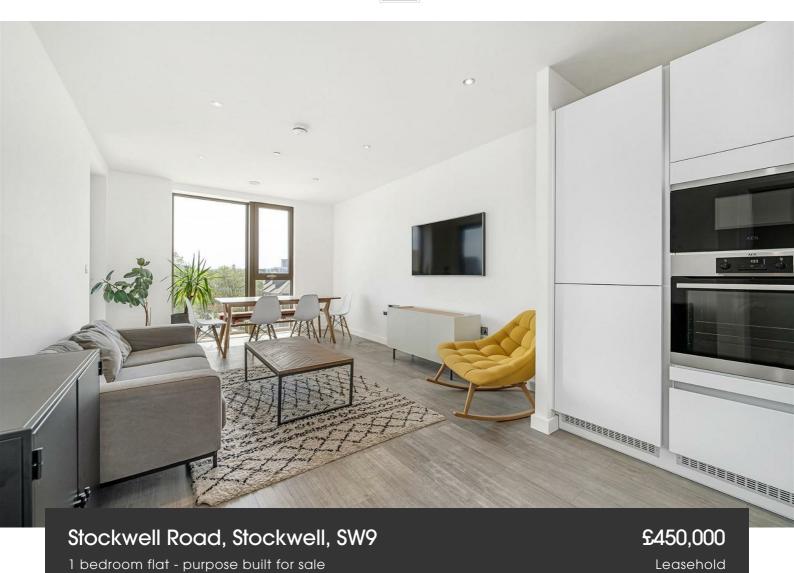

# **Property Details**

Situated on the fourth floor of a luxury modern development is an immaculate one bedroom apartment with private terrace and parking, located in the coveted Brixton-Stockwell-Clapham Triangle. The open plan reception room is flooded with natural light from large-pane windows, glazed to modern energy standards, and boasts a lounge area, access to the terrace, room to dine and a stylish kitchen. The sleek kitchen offers integrated appliances including microwave, dishwasher and a wine cooler. A utility room in the hallway keeps the laundry tucked quietly away. A comfortable double, the bedroom is bright and airy with built-in wardrobes, large windows and door opening out to the terrace. The private, South-Westerly terrace is accessed from both reception and bedroom. Completing the interior is a spacious luxury bathroom. Equipped with underfloor heating and entry phone system, this secure apartment would make a fantastic home, complete with access to a communal terrace, lift, bike storage, plus the rarity of a gated underground parking space. Chain-free. Early registration of interest advised.

### **Features**

- One double bedroom
- Private terrace
- Secure modern development
- Rare underground gated parking
- Bike storage and lift access
- Communal terrace
- Sought-after location between Brixton, Stockwell and Clapham
- Short walk to the Victoria and Northern Lines
- Chain-free

Stockwell Road, Stockwell, SW9