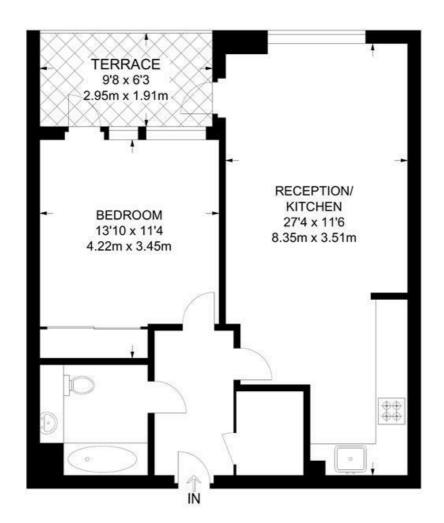

## Stockwell Road, SW9 1 Bedroom Flat

APPROXIMATE GROSS INTERNAL AREA: 564 SQ FT / 52.4 SQ M

#### **FOURTH FLOOR**

While we try our very best, floor plans are produced as a guide only and we take no responsibility for the precise accuracy with which any property is represented.