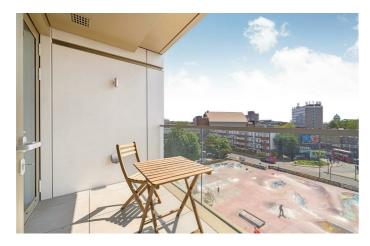

# **Property Details**

Situated on the fourth floor of a luxury modern development is an immaculate one bedroom apartment with private terrace and parking, located in the coveted Brixton-Stockwell-Clapham Triangle. The open plan reception room is flooded with natural light from large-pane windows, glazed to modern energy standards, and boasts a lounge area, access to the terrace, room to dine and a stylish kitchen. The sleek kitchen offers integrated appliances including microwave, dishwasher and a wine cooler. A utility room in the hallway keeps the laundry tucked quietly away. A comfortable double, the bedroom is bright and airy with built-in wardrobes, large windows and door opening out to the terrace. The private, South-Westerly terrace is accessed from both reception and bedroom. Completing the interior is a spacious luxury bathroom. Equipped with underfloor heating and entry phone system, this secure apartment would make a fantastic home, complete with access to a communal terrace, lift, bike storage, plus the rarity of a gated underground parking space. Chain-free. Early registration of interest advised.

### **Features**

- One double bedroom
- Private terrace
- Secure modern development
- Rare underground gated parking
- Bike storage and lift access
- Communal terrace
- Sought-after location between Brixton, Stockwell and Clapham
- Short walk to the Victoria and Northern Lines
- Chain-free