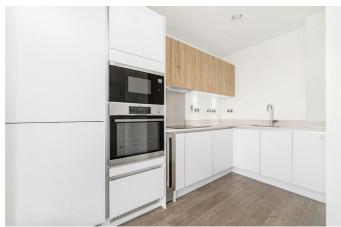

# **Property Details**

Situated on the fourth floor of a luxury modern development is an immaculate one bedroom apartment with private terrace and parking, located in the coveted Brixton-Stockwell-Clapham Triangle. The open plan reception room is flooded with natural light from large-pane windows, glazed to modern energy standards, and boasts a lounge area, access to the terrace, room to dine and a stylish kitchen. The sleek kitchen offers integrated appliances including microwave, dishwasher and a wine cooler. A utility room in the hallway keeps the laundry tucked quietly away. A comfortable double, the bedroom is bright and airy with built-in wardrobes, large windows and door opening out to the terrace. The private, South-Westerly terrace is accessed from both reception and bedroom. Completing the interior is a spacious luxury bathroom. Equipped with underfloor heating and entry phone system, this secure apartment would make a fantastic home, complete with access to a communal terrace, lift, bike storage, plus the rarity of a gated underground parking space. Chain-free. Early registration of interest advised.