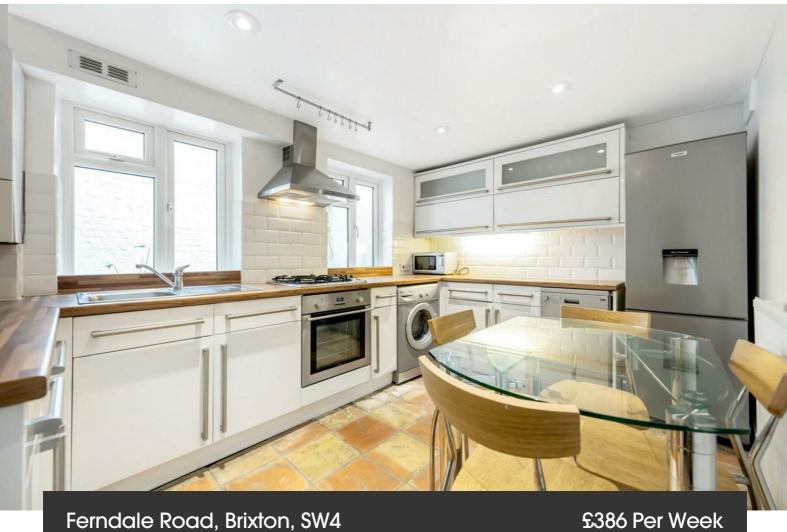

**Property Details** 

1 bedroom flat to let

This sleek one double bedroom apartment has both refreshing interior and a location that gives you the best of both worlds as it's located between both Clapham and Brixton. In this property you'll get to enjoy a private garden perfect for entertaining guests or even for your home workouts whilst working from home. This apartment has tiled flooring throughout giving the property a modern and airy feel. Being slap bang in the middle of Clapham and Brixton, you have the convenience of being an 8 minute walk from Brixton tube station and Brixton high street, you'll also be in walking distance of Clapham common and Clapham high street.

## **Features**

- Private garden
- 1 Bedroom
- Bright and airy throughout
- Separate kitchen and dining
- 8 minute walk to Brixton tube station
- 1 Bathroom
- 1 Reception

Council tax band C EPC rating D (61)

## Ferndale Road, Brixton, SW4