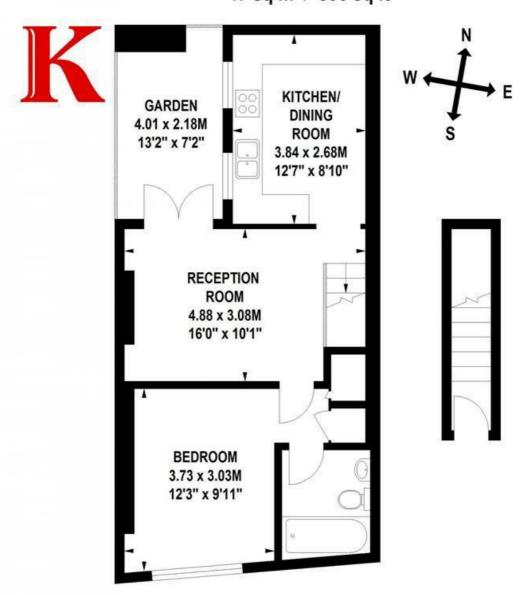

## **Features**

- Private garden
- 1 Bedroom
- Bright and airy throughout
- Separate kitchen and dining
- 8 minute walk to Brixton tube station
- 1 Bathroom
- 1 Reception

Council tax band C EPC rating D (61)

## Ferndale Road, SW4

Approximate gross internal area 47 sq m / 506 sq ft

**Lower Ground Floor** 

Ground Floor Entrance

Floor Plan produced for Keating Estates by Mays Floorplans © . Tel 020 3397 4594 Illustration for identification purposes only, not to scale All measurements are maximum, and include wardrobes and window bays where applicable