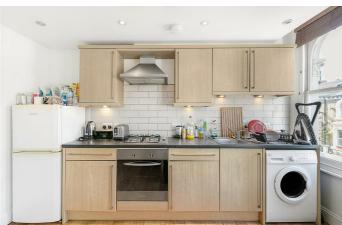

## **Property Details**

This large, middle floor, Victorian apartment is nestled on one of the lovely, residential streets between Brixton and Clapham North. The flat has two, good sized double bedrooms and a family sized bathroom, The open plan reception and modern kitchen have a spacious feel and are flooded with light from four, large windows. As Brixton and Clapham North Stations are both a short distance away, there are plenty of transport links, as well as great restaurants, pubs and shopping nearby. PLEASE NOTE, TENANTS DO NOT HAVE ACCESS TO THE FLAT ROOF TO THE REAR.