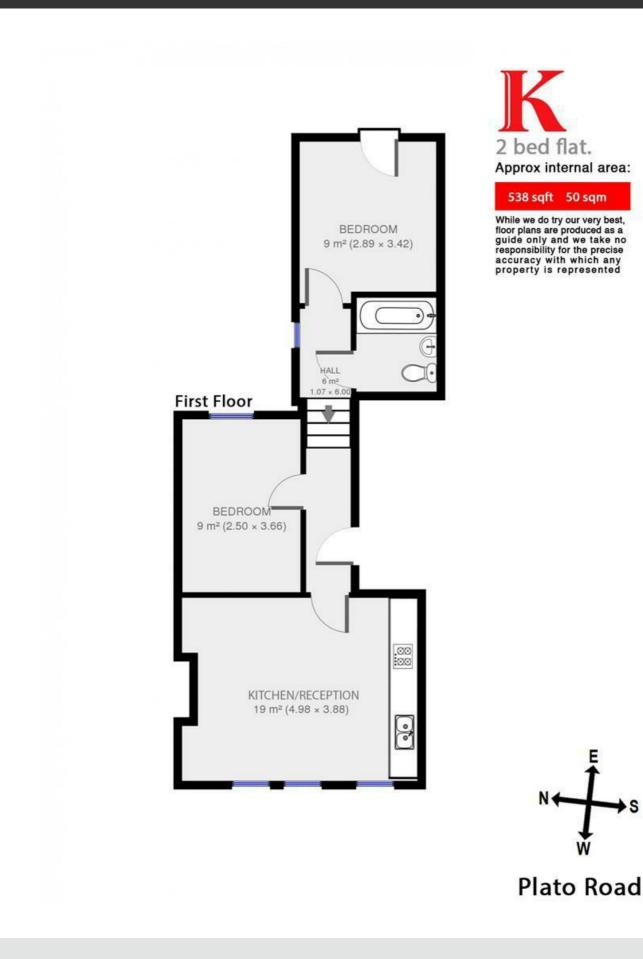

## **Property Details**

This large, middle floor, Victorian apartment is nestled on one of the lovely, residential streets between Brixton and Clapham North. The flat has two, good sized double bedrooms and a family sized bathroom, The open plan reception and modern kitchen have a spacious feel and are flooded with light from four, large windows. As Brixton and Clapham North Stations are both a short distance away, there are plenty of transport links, as well as great restaurants, pubs and shopping nearby. PLEASE NOTE, TENANTS DO NOT HAVE ACCESS TO THE FLAT ROOF TO THE REAR.

## Features

- 2 bedrooms
- 1 reception
- 1 bathroom
- Victorian
- Bright and airy throughout
- Close to transport links