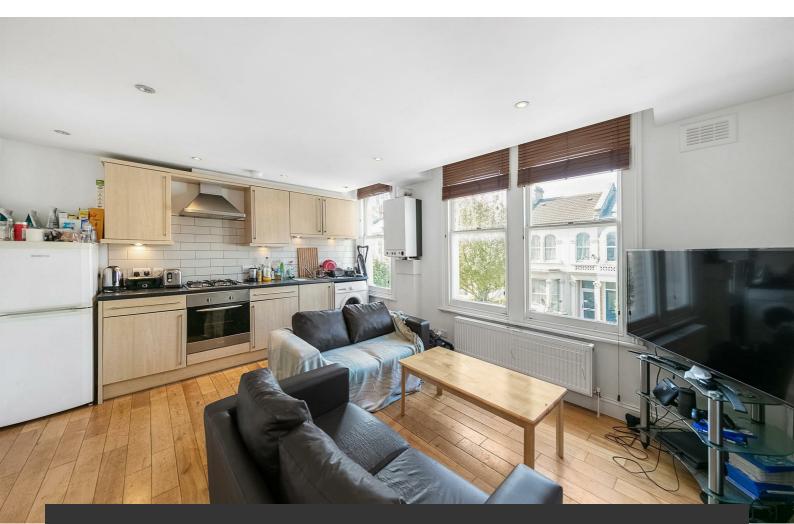

## **Property Details**

This large, middle floor, Victorian apartment is nestled on one of the lovely, residential streets between Brixton and Clapham North. The flat has two, good sized double bedrooms and a family sized bathroom, The open plan reception and modern kitchen have a spacious feel and are flooded with light from four, large windows. As Brixton and Clapham North Stations are both a short distance away, there are plenty of transport links, as well as great restaurants, pubs and shopping nearby. PLEASE NOTE, TENANTS DO NOT HAVE ACCESS TO THE FLAT ROOF TO THE REAR.

## Features

- 2 bedrooms
- 1 reception
- 1 bathroom
- Victorian
- Bright and airy throughout
- Close to transport links