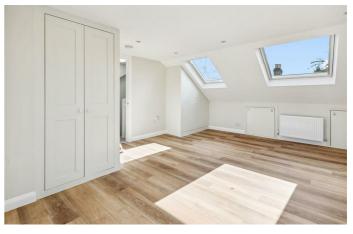

There is ample space throughout for a comfortable lifestyle and having gone through full refurbishment you have the advantage of new fixtures and fittings throughout. Entering on the ground floor you will find the welcoming living room with bay window overlooking the pretty front garden. Through towards the rear you go past a downstairs WC and through to the spacious brand new kitchen / diner which is flooded with natural light. Out through double sliding doors and you are in the well kept private garden which lends itself perfectly to summer entertaining and relaxing. Upstairs you have two very large double bedrooms and third, smaller double along with the family bathroom (yes, you guessed it - all brand new) and the top floor loft has been converted into a superb double bedroom along with a second sizeable shower room. A huge benefit comes in the form of solar powered electricity to help keep those pesky bills down!