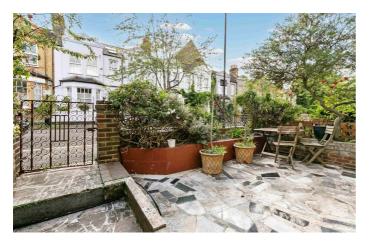

There is ample space throughout for a comfortable lifestyle and having gone through full refurbishment you have the advantage of new fixtures and fittings throughout. Entering on the ground floor you will find the welcoming living room with bay window overlooking the pretty front garden. Through towards the rear you go past a downstairs WC and through to the spacious brand new kitchen / diner which is flooded with natural light. Out through double sliding doors and you are in the well kept private garden which lends itself perfectly to summer entertaining and relaxing. Upstairs you have two very large double bedrooms and third, smaller double along with the family bathroom (yes, you guessed it - all brand new) and the top floor loft has been converted into a superb double bedroom along with a second sizeable shower room. A huge benefit comes in the form of solar powered electricity to help keep those pesky bills down!