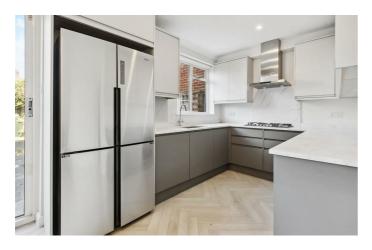

There is ample space throughout for a comfortable lifestyle and having gone through full refurbishment you have the advantage of new fixtures and fittings throughout. Entering on the ground floor you will find the welcoming living room with bay window overlooking the pretty front garden. Through towards the rear you go past a downstairs WC and through to the spacious brand new kitchen / diner which is flooded with natural light. Out through double sliding doors and you are in the well kept private garden which lends itself perfectly to summer entertaining and relaxing. Upstairs you have two very large double bedrooms and third, smaller double along with the family bathroom (yes, you guessed it - all brand new) and the top floor loft has been converted into a superb double bedroom along with a second sizeable shower room. A huge benefit comes in the form of solar powered electricity to help keep those pesky bills down!

## **Features**

- Perfect for families or sharers
- Fully refurbished
- New integrated kitchen
- New bathrooms
- Separate living room
- Private Garden
- HMO Licence ready
- Solar electricity panels