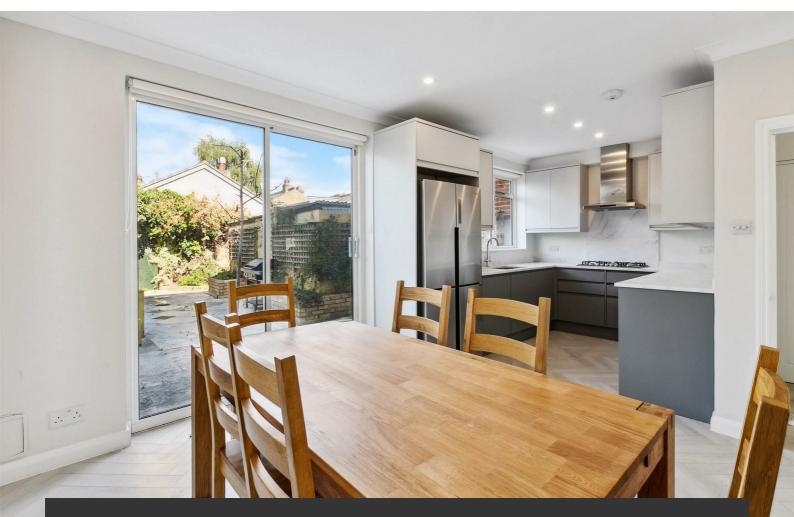

There is ample space throughout for a comfortable lifestyle and having gone through full refurbishment you have the advantage of new fixtures and fittings throughout. Entering on the ground floor you will find the welcoming living room with bay window overlooking the pretty front garden. Through towards the rear you go past a downstairs WC and through to the spacious brand new kitchen / diner which is flooded with natural light. Out through double sliding doors and you are in the well kept private garden which lends itself perfectly to summer entertaining and relaxing. Upstairs you have two very large double bedrooms and third, smaller double along with the family bathroom (yes, you guessed it - all brand new) and the top floor loft has been converted into a superb double bedroom along with a second sizeable shower room. A huge benefit comes in the form of solar powered electricity to help keep those pesky bills down!

## **Features**

- Perfect for families or sharers
- Fully refurbished
- New integrated kitchen
- New bathrooms
- Separate living room
- Private Garden
- HMO Licence ready
- Solar electricity panels