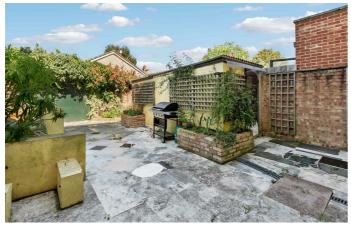

There is ample space throughout for a comfortable lifestyle and having gone through full refurbishment you have the advantage of new fixtures and fittings throughout. Entering on the ground floor you will find the welcoming living room with bay window overlooking the pretty front garden. Through towards the rear you go past a downstairs WC and through to the spacious brand new kitchen / diner which is flooded with natural light. Out through double sliding doors and you are in the well kept private garden which lends itself perfectly to summer entertaining and relaxing. Upstairs you have two very large double bedrooms and third, smaller double along with the family bathroom (yes, you guessed it - all brand new) and the top floor loft has been converted into a superb double bedroom along with a second sizeable shower room. A huge benefit comes in the form of solar powered electricity to help keep those pesky bills down!