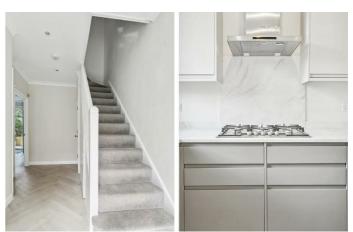

There is ample space throughout for a comfortable lifestyle and having gone through full refurbishment you have the advantage of new fixtures and fittings throughout. Entering on the ground floor you will find the welcoming living room with bay window overlooking the pretty front garden. Through towards the rear you go past a downstairs WC and through to the spacious brand new kitchen / diner which is flooded with natural light. Out through double sliding doors and you are in the well kept private garden which lends itself perfectly to summer entertaining and relaxing. Upstairs you have two very large double bedrooms and third, smaller double along with the family bathroom (yes, you guessed it - all brand new) and the top floor loft has been converted into a superb double bedroom along with a second sizeable shower room. A huge benefit comes in the form of solar powered electricity to help keep those pesky bills down!