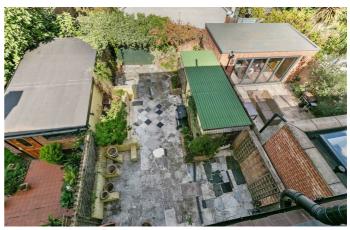

There is ample space throughout for a comfortable lifestyle and having gone through full refurbishment you have the advantage of new fixtures and fittings throughout. Entering on the ground floor you will find the welcoming living room with bay window overlooking the pretty front garden. Through towards the rear you go past a downstairs WC and through to the spacious brand new kitchen / diner which is flooded with natural light. Out through double sliding doors and you are in the well kept private garden which lends itself perfectly to summer entertaining and relaxing. Upstairs you have two very large double bedrooms and third, smaller double along with the family bathroom (yes, you guessed it - all brand new) and the top floor loft has been converted into a superb double bedroom along with a second sizeable shower room. A huge benefit comes in the form of solar powered electricity to help keep those pesky bills down!