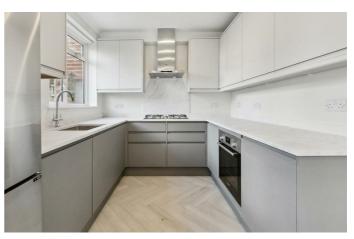

There is ample space throughout for a comfortable lifestyle and having gone through full refurbishment you have the advantage of new fixtures and fittings throughout. Entering on the ground floor you will find the welcoming living room with bay window overlooking the pretty front garden. Through towards the rear you go past a downstairs WC and through to the spacious brand new kitchen / diner which is flooded with natural light. Out through double sliding doors and you are in the well kept private garden which lends itself perfectly to summer entertaining and relaxing. Upstairs you have two very large double bedrooms and third, smaller double along with the family bathroom (yes, you guessed it - all brand new) and the top floor loft has been converted into a superb double bedroom along with a second sizeable shower room. A huge benefit comes in the form of solar powered electricity to help keep those pesky bills down!

## **Features**

- Perfect for families or sharers
- Fully refurbished
- New integrated kitchen
- New bathrooms
- Separate living room
- Private Garden
- HMO Licence ready
- Solar electricity panels