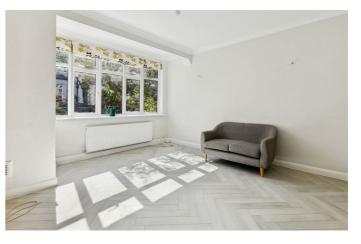

There is ample space throughout for a comfortable lifestyle and having gone through full refurbishment you have the advantage of new fixtures and fittings throughout. Entering on the ground floor you will find the welcoming living room with bay window overlooking the pretty front garden. Through towards the rear you go past a downstairs WC and through to the spacious brand new kitchen / diner which is flooded with natural light. Out through double sliding doors and you are in the well kept private garden which lends itself perfectly to summer entertaining and relaxing. Upstairs you have two very large double bedrooms and third, smaller double along with the family bathroom (yes, you guessed it - all brand new) and the top floor loft has been converted into a superb double bedroom along with a second sizeable shower room. A huge benefit comes in the form of solar powered electricity to help keep those pesky bills down!