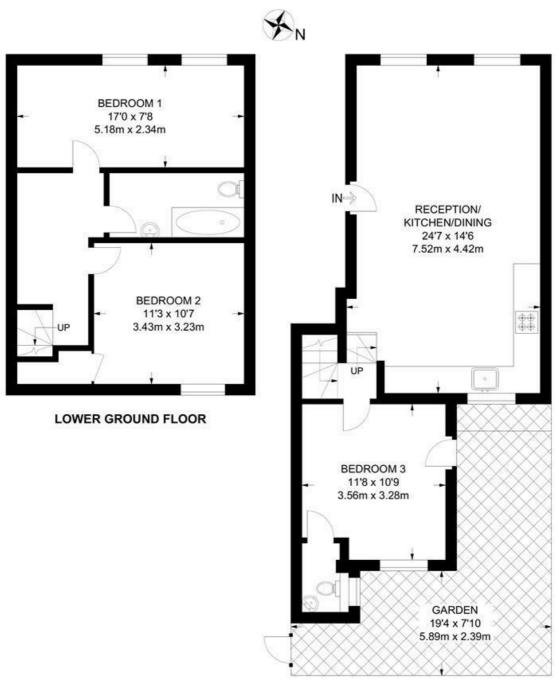

### Railton Road, SE24 3 Bedroom Flat

APPROXIMATE GROSS INTERNAL AREA: 913 SQ FT / 85 SQ M

#### RAISED GROUND FLOOR

While we try our very best, floor plans are produced as a guide only and we take no responsibility for the precise accuracy with which any property is represented.