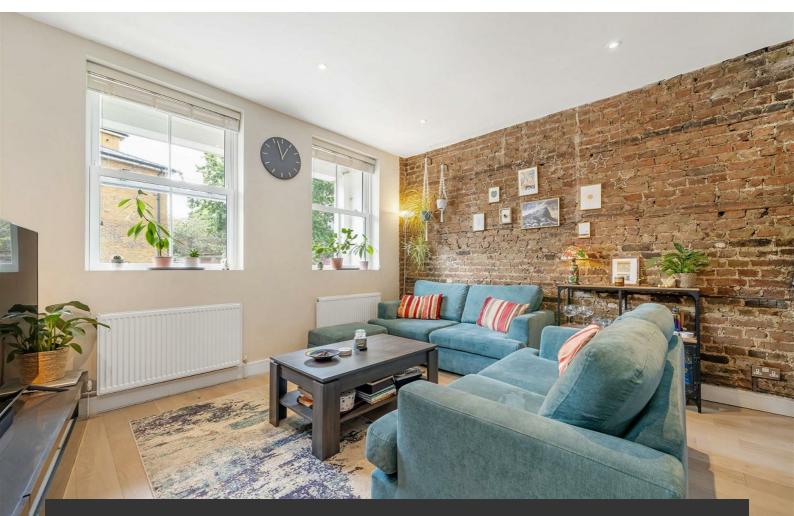

# **Property Details**

An exceptional split-level three double bedroom garden flat within a period property on Railton Road, positioned midway between Brixton and Herne Hill, close to Brockwell Park. The residence boasts an open-plan living room and kitchen, creating an inviting space for relaxation and entertainment. The kitchen modern is fully integrated with space for a large table. Step outside to a private garden, perfect for leisurely outdoor gatherings. All three bedrooms are spacious doubles ensuring ample space for comfort and versatility, separated from one another to allow privacy. One of the bedrooms has an adjoining WC and is being utilised as a home office, yet can be re-purposed by the purchaser, be it as second lounge or back into a bedroom. Nestled downstairs, the other two bedrooms are set either side of a luxurious family bathroom with a rain head shower and bath. This is your opportunity to own a home that combines modern convenience with vibrant city living, all while being nestled within a cherished community.

## Features

- Three double bedrooms
- Bathroom plus en-suite
- Private garden
- Victorian conversion
- Over 900 square feet of internal space
- Split over two floors
- Beautifully presented throughout
- Brixton and Herne Hill both a fiveminute walk
- Brockwell Park a five-minute stroll
- Victoria Line and Rail links to the city