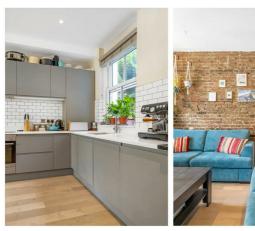

# **Property Details**

An exceptional split-level three double bedroom garden flat within a period property on Railton Road, positioned midway between Brixton and Herne Hill, close to Brockwell Park. The residence boasts an open-plan living room and kitchen, creating an inviting space for relaxation and entertainment. The kitchen modern is fully integrated with space for a large table. Step outside to a private garden, perfect for leisurely outdoor gatherings. All three bedrooms are spacious doubles ensuring ample space for comfort and versatility, separated from one another to allow privacy. One of the bedrooms has an adjoining WC and is being utilised as a home office, yet can be re-purposed by the purchaser, be it as second lounge or back into a bedroom. Nestled downstairs, the other two bedrooms are set either side of a luxurious family bathroom with a rain head shower and bath. This is your opportunity to own a home that combines modern convenience with vibrant city living, all while being nestled within a cherished community.

## Features

- Three double bedrooms
- Bathroom plus en-suite
- Private garden
- Victorian conversion
- Over 900 square feet of internal space
- Split over two floors
- Beautifully presented throughout
- Brixton and Herne Hill both a fiveminute walk
- Brockwell Park a five-minute stroll
- Victoria Line and Rail links to the city