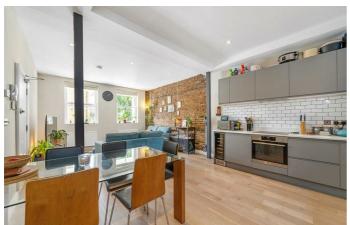

# **Property Details**

An exceptional split-level three double bedroom garden flat within a period property on Railton Road, positioned midway between Brixton and Herne Hill, close to Brockwell Park. The residence boasts an open-plan living room and kitchen, creating an inviting space for relaxation and entertainment. The kitchen modern is fully integrated with space for a large table. Step outside to a private garden, perfect for leisurely outdoor gatherings. All three bedrooms are spacious doubles ensuring ample space for comfort and versatility, separated from one another to allow privacy. One of the bedrooms has an adjoining WC and is being utilised as a home office, yet can be re-purposed by the purchaser, be it as second lounge or back into a bedroom. Nestled downstairs, the other two bedrooms are set either side of a luxurious family bathroom with a rain head shower and bath. This is your opportunity to own a home that combines modern convenience with vibrant city living, all while being nestled within a cherished community.

## Features

- Three double bedrooms
- Bathroom plus en-suite
- Private garden
- Victorian conversion
- Over 900 square feet of internal space
- Split over two floors
- Beautifully presented throughout
- Brixton and Herne Hill both a fiveminute walk
- Brockwell Park a five-minute stroll
- Victoria Line and Rail links to the city