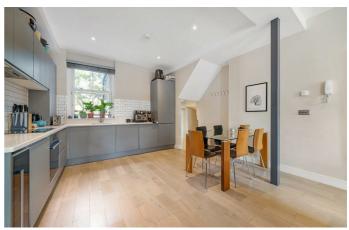

# **Property Details**

An exceptional split-level three double bedroom garden flat within a period property on Railton Road, positioned midway between Brixton and Herne Hill, close to Brockwell Park. The residence boasts an open-plan living room and kitchen, creating an inviting space for relaxation and entertainment. The kitchen modern is fully integrated with space for a large table. Step outside to a private garden, perfect for leisurely outdoor gatherings. All three bedrooms are spacious doubles ensuring ample space for comfort and versatility, separated from one another to allow privacy. One of the bedrooms has an adjoining WC and is being utilised as a home office, yet can be re-purposed by the purchaser, be it as second lounge or back into a bedroom. Nestled downstairs, the other two bedrooms are set either side of a luxurious family bathroom with a rain head shower and bath. This is your opportunity to own a home that combines modern convenience with vibrant city living, all while being nestled within a cherished community.

## Features

- Three double bedrooms
- Bathroom plus en-suite
- Private garden
- Victorian conversion
- Over 900 square feet of internal space
- Split over two floors
- Beautifully presented throughout
- Brixton and Herne Hill both a fiveminute walk
- Brockwell Park a five-minute stroll
- Victoria Line and Rail links to the city