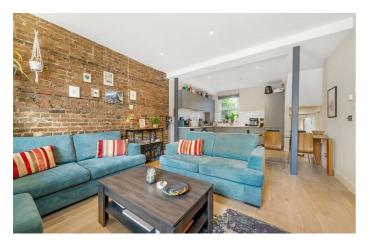

# **Property Details**

An exceptional split-level three double bedroom garden flat within a period property on Railton Road, positioned midway between Brixton and Herne Hill, close to Brockwell Park. The residence boasts an open-plan living room and kitchen, creating an inviting space for relaxation and entertainment. The kitchen modern is fully integrated with space for a large table. Step outside to a private garden, perfect for leisurely outdoor gatherings. All three bedrooms are spacious doubles ensuring ample space for comfort and versatility, separated from one another to allow privacy. One of the bedrooms has an adjoining WC and is being utilised as a home office, yet can be re-purposed by the purchaser, be it as second lounge or back into a bedroom. Nestled downstairs, the other two bedrooms are set either side of a luxurious family bathroom with a rain head shower and bath. This is your opportunity to own a home that combines modern convenience with vibrant city living, all while being nestled within a cherished community.

## Features

- Three double bedrooms
- Bathroom plus en-suite
- Private garden
- Victorian conversion
- Over 900 square feet of internal space
- Split over two floors
- Beautifully presented throughout
- Brixton and Herne Hill both a fiveminute walk
- Brockwell Park a five-minute stroll
- Victoria Line and Rail links to the city