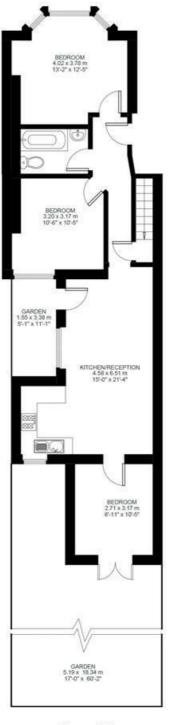

### **Property Details**

3 bedroom flat to let

A three bedroom conversation flat comprises of three spacious bedrooms having direct access to your very own private garden perfect for the summer months, and a lovely clean modern bathroom and a large open plan living area with a lounge section, a dining section and a good sized, well-appointed kitchen. This property is very close to all the hustle and bustle of Brixton with the funky bars and restaurants and only a short walk away. Brixton tube station is also a short walk from the property giving you access to the Victoria line straight into the city.

#### **Features**

- Three double bedrooms
- Family bathroom
- Open plan reception and kitchen
- Private garden
- Victorian conversion
- Bright and airy throughout
- Excellent transport links

Council tax band D EPC rating D (59)