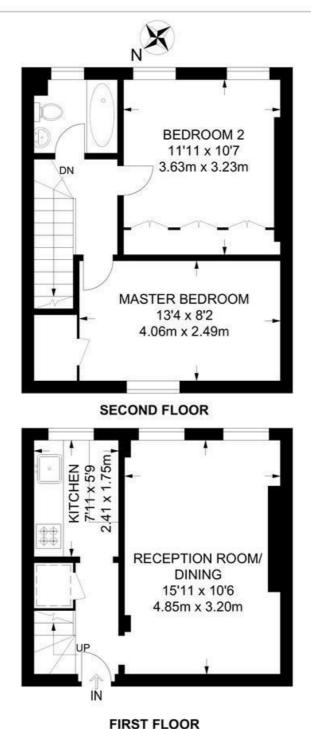

## Brixton Hill, SW2 2 Bedroom Flat

APPROXIMATE TOTAL INTERNAL AREA: 610 SQ FT / 56.7 SQ M

While we try our very best, floor plans are produced as a guide only and we take no responsibility for the precise accuracy with which any property is represented.