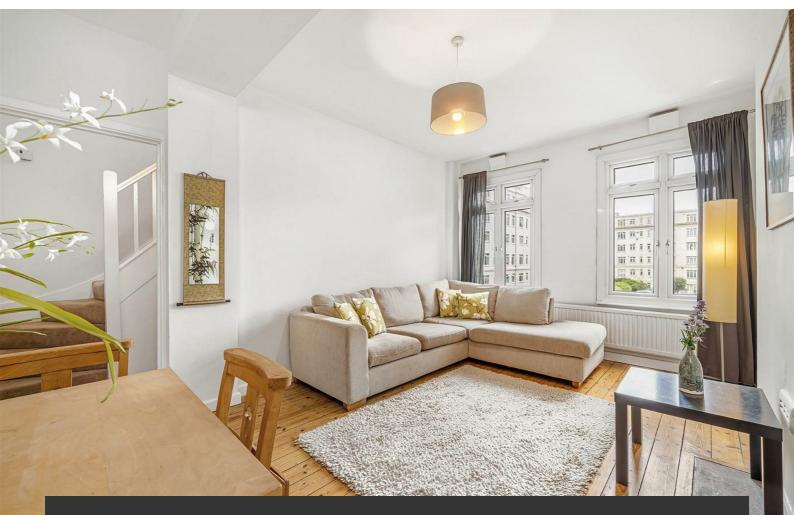

## **Property Details**

A spacious split-level two bedroom flat on Brixton Hill, set within a characterful Art Deco building with well-maintained shared gardens. This appealing home is tucked away to the rear of the building enjoying a quiet setting plus double glazing throughout, whilst still benefitting from a fantastic location minutes from the heart of Brixton. The reception room offers sizeable proportions, flooded with natural light from large windows and featuring wooden flooring, with comfortable space to lounge on a large sofa or dine with friends. Keeping the dishes tucked separately away, the kitchen sits adjacent with contemporary gloss white cabinetry with ample storage and plentiful work surfaces. Hallway storage provides a place to keep belongings neatly away. Upstairs, both bedrooms are generous doubles, offering built in wardrobes yet still allowing room for additional storage and enjoying views through large windows over the rooftops to one side and leafy views of the gardens to the other. The bathroom is modern yet traditionally styled, complete with storage and equipped with both shower and bath. Further benefits include a large shared garden, electric gates and a lift, as well as a friendly community spirit.