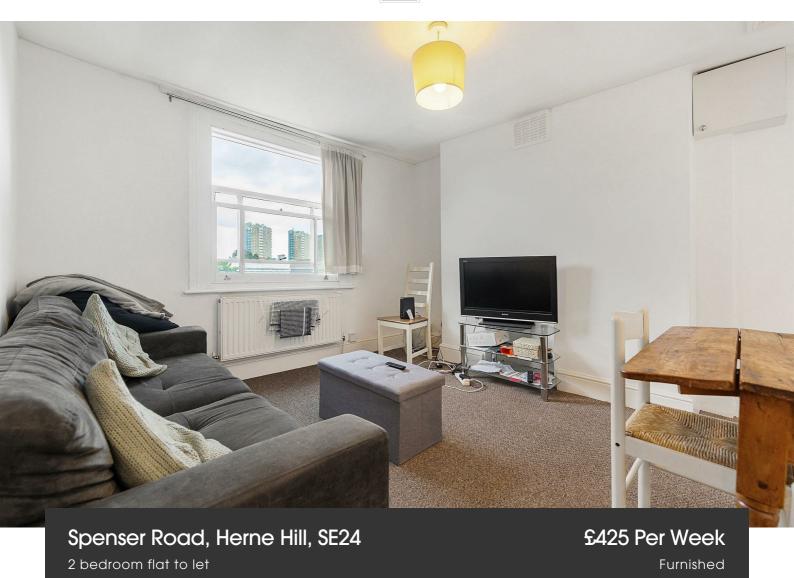

## **Property Details**

A well proportioned two bedroom flat located on a beautiful street in Herne Hill. This flat is situated on the top floor of a lovely Victorian house down one of the most sought after tree-lined streets in the area. The flat has two lovely sized bedrooms and a galley kitchen and a separate reception room. Having access to a green space is now more important than ever for our wellbeing – luckily, the lush, open spaces of the award-winning Brockwell Park are right next to the property, along with its iconic 1930's Lido and unrivalled sports facilities. A pleasant walk through the park will bring you to leafy Herne Hill, and all that this village-like neighbourhood has to offer, the location cannot be overstated. The property is located in one of South London's new hotspots with the pubs and restaurants of Herne Hill, the Sunday market and popular pedestrianised area around the train station all on your doorstep. Thameslink train services to Blackfriars, St Pancras and beyond to Luton, and a 10 minute service to Victoria make Herne Hill a well-connected area (for Luton and Gatwick airports, as well as, other areas of London). In the other direction Tulse Hill and West Norwood provide further amenities and shops, whilst Brixton is in walking distance, or a 5 minute bus ride.

## **Features**

- Victorian
- Light and airy
- Close to transport links
- Close to brockwell park
- Two Bedrooms
- One Reception
- One Bathroom

Council tax band C EPC rating C (75)