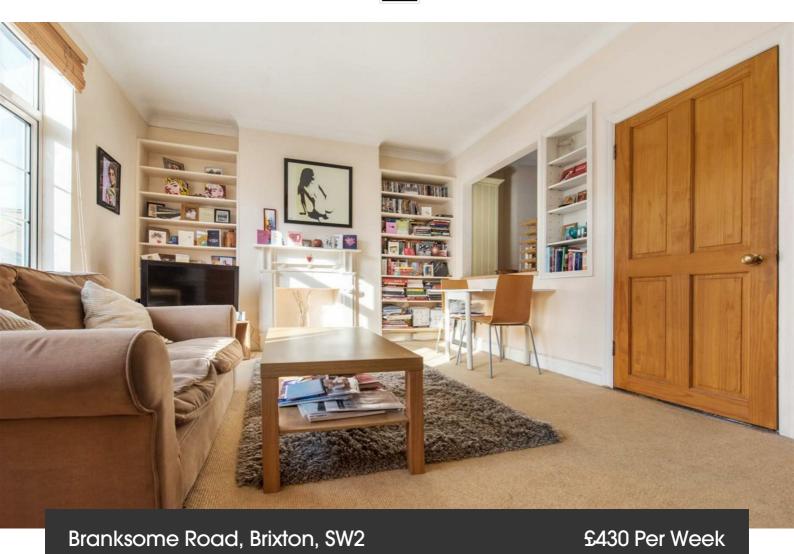

Property Details

2 bedroom flat to let

A stylish split level two bedroom Victorian conversion flat sandwiched between the vibrant towns of Clapham and Brixton. This stunning property comprises a beautifully decorated reception room, which comes with a charming feature fireplace, built-in floor to ceiling bookshelves and large windows allowing plenty of natural light to fill the room. There is a separate kitchen which has a fitted hatch window through to the reception room, breakfast bar and ample storage space. There are a further two double bedrooms one having the added benefit of an en-suite bathroom and a modern sleek family size bathroom. Branksome Road is popular for its proximity to both Brixton and Clapham town centres. You'll benefit from the amenities in both areas, a few examples include the green open spaces of Brockwell Park and Clapham Common and access to both the Northern and Victoria lines.

**Furnished** 

• Split Level

**Features** 

- Two Double bedrooms
- En-Suite Bathroom
- Walking Distance to both Clapham and Brixton
- Fantastic Travel Links
- Furnished
- Light and airy