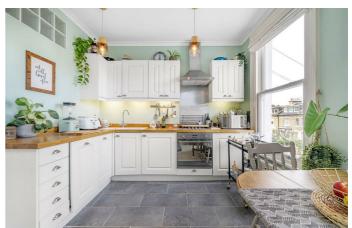

## **Property Details**

1 bedroom flat for sale

A charming one bedroom flat for sale on Chaucer Road, set within a handsome Victorian property within the sought-after Poet's Corner, moments from Brockwell Park in Herne Hill with ease of access to the amenities of Brixton. The layout of has been configured with minimal hallways, maximising the square footage on offer. A spacious open-plan reception room is packed with character, from multiple large sash windows, to high corniced ceilings and a feature fireplace, with space to lounge, dine and cook. The integrated kitchen is styled in a chic country fashion with wooden work surfaces spanning shaker style cabinetry providing generous storage. A sizeable double bedroom with built-in wardrobes enjoys leafy views over the gardens below. The bathroom is contemporary with rain head shower cubicle and heated towel rail, finished in modern grey tiling. Completing this attractive home is additional storage in the hallway cupboard. With Brockwell Park, Herne Hill's pubs and restaurants and Brixton all on your doorstep, this lovely flat will appeal to a wide range of purchasers from first-time buyers, investors to those looking for a well-located pied-à-terre.