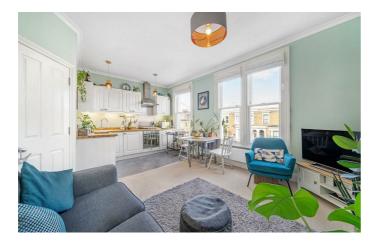

## **Property Details**

1 bedroom flat for sale

A charming one bedroom flat for sale on Chaucer Road, set within a handsome Victorian property within the sought-after Poet's Corner, moments from Brockwell Park in Herne Hill with ease of access to the amenities of Brixton. The layout of has been configured with minimal hallways, maximising the square footage on offer. A spacious open-plan reception room is packed with character, from multiple large sash windows, to high corniced ceilings and a feature fireplace, with space to lounge, dine and cook. The integrated kitchen is styled in a chic country fashion with wooden work surfaces spanning shaker style cabinetry providing generous storage. A sizeable double bedroom with built-in wardrobes enjoys leafy views over the gardens below. The bathroom is contemporary with rain head shower cubicle and heated towel rail, finished in modern grey tiling. Completing this attractive home is additional storage in the hallway cupboard. With Brockwell Park, Herne Hill's pubs and restaurants and Brixton all on your doorstep, this lovely flat will appeal to a wide range of purchasers from first-time buyers, investors to those looking for a well-located pied-à-terre.