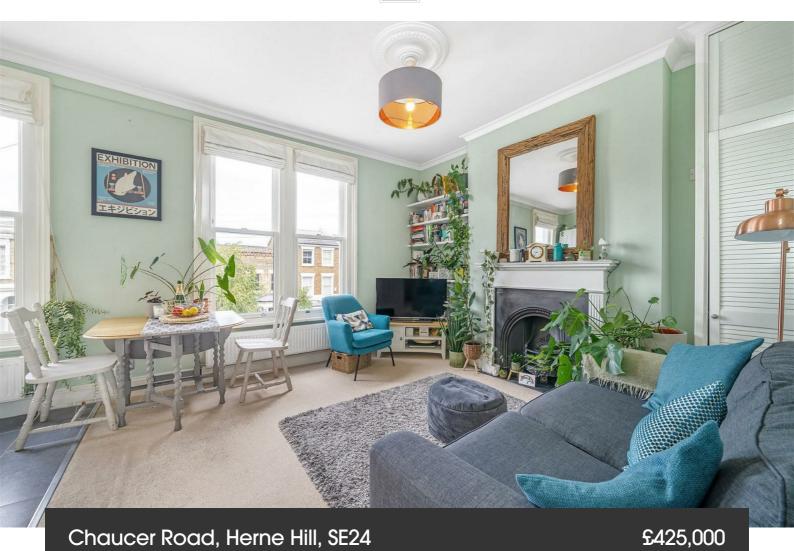

## **Property Details**

1 bedroom flat for sale

A charming one bedroom flat for sale on Chaucer Road, set within a handsome Victorian property within the sought-after Poet's Corner, moments from Brockwell Park in Herne Hill with ease of access to the amenities of Brixton. The layout of has been configured with minimal hallways, maximising the square footage on offer. A spacious open-plan reception room is packed with character, from multiple large sash windows, to high corniced ceilings and a feature fireplace, with space to lounge, dine and cook. The integrated kitchen is styled in a chic country fashion with wooden work surfaces spanning shaker style cabinetry providing generous storage. A sizeable double bedroom with built-in wardrobes enjoys leafy views over the gardens below. The bathroom is contemporary with rain head shower cubicle and heated towel rail, finished in modern grey tiling. Completing this attractive home is additional storage in the hallway cupboard. With Brockwell Park, Herne Hill's pubs and restaurants and Brixton all on your doorstep, this lovely flat will appeal to a wide range of purchasers from first-time buyers, investors to those looking for a well-located pied-à-terre.

#### Chaucer Road, Herne Hill, SE24