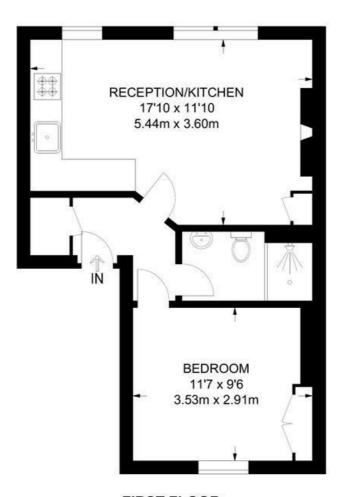

## Chaucer Road, SE24 1 Bedroom Flat

APPROXIMATE GROSS INTERNAL AREA: 394 SQ FT / 37 SQ M

**FIRST FLOOR** 

While we try our very best, floor plans are produced as a guide only and we take no responsibility for the precise accuracy with which any property is represented.