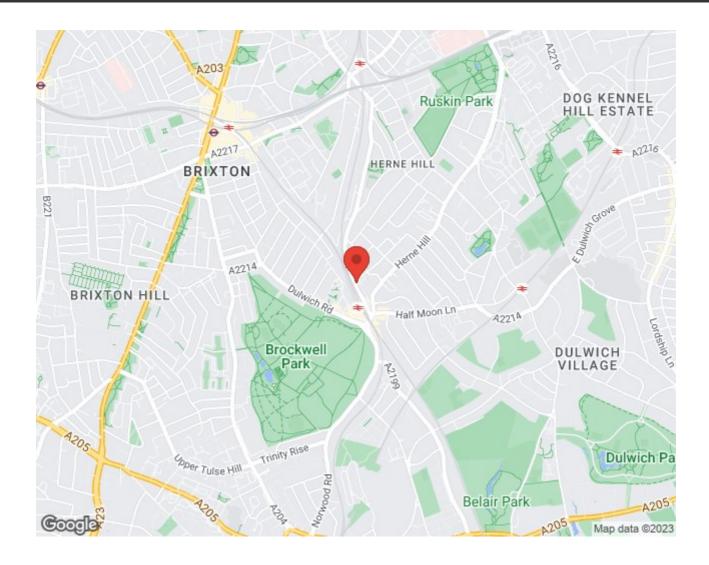

## **Property Details**

This wonderful three double bedroom flat is located within a short walk from Herne Hill over ground station, allowing for speedy access into Central London. Brixton is also just a walk away and has an abundance of restaurants, bars and other amenities, such as Brixton tube station, to enjoy. The flat, which is bright and airy throughout, comprises a spacious reception area and a separate kitchen, three double bedrooms an en-suite shower and a generous size bathroom. The property also comes with its own private patio area.