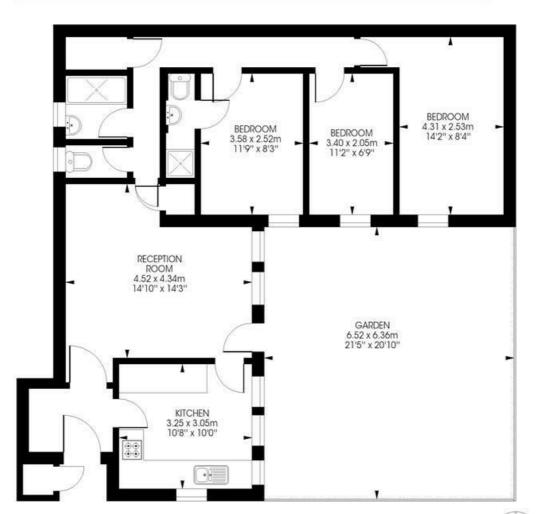

#### Milkwood Road, SE24 3 bedroom flat

Approximate internal area:

831 sqft / 77.2 sqm

### **Ground Floor**

While we try our very best, floor plans are produced as a guide only and we take no responsibility for the precise accuracy with which any property is represented.