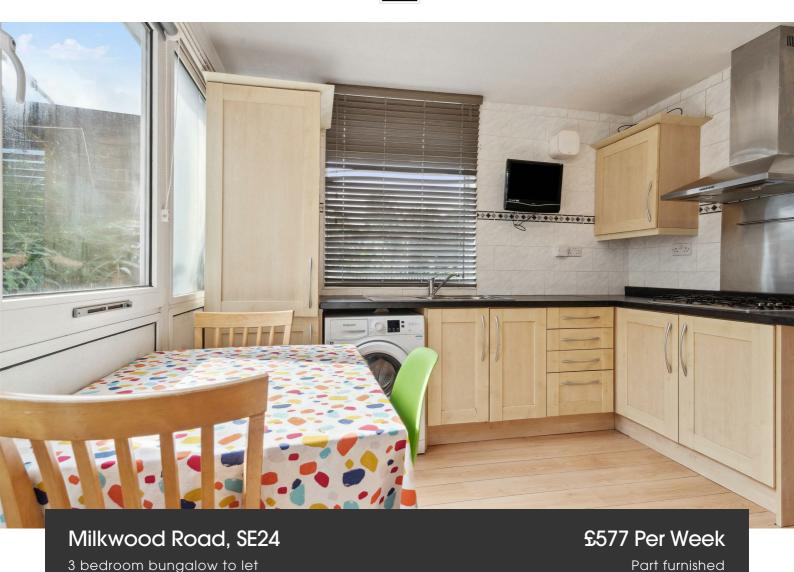

## **Property Details**

This wonderful three double bedroom flat is located within a short walk from Herne Hill over ground station, allowing for speedy access into Central London. Brixton is also just a walk away and has an abundance of restaurants, bars and other amenities, such as Brixton tube station, to enjoy. The flat, which is bright and airy throughout, comprises a spacious reception area and a separate kitchen, three double bedrooms an en-suite shower and a generous size bathroom. The property also comes with its own private patio area.

## **Features**

- Three double bedrooms
- Family bathroom
- Reception
- Separate kitchen
- Private patio area
- En-suite shower
- Close to Brockwell Park

Council tax band D EPC rating D (65)