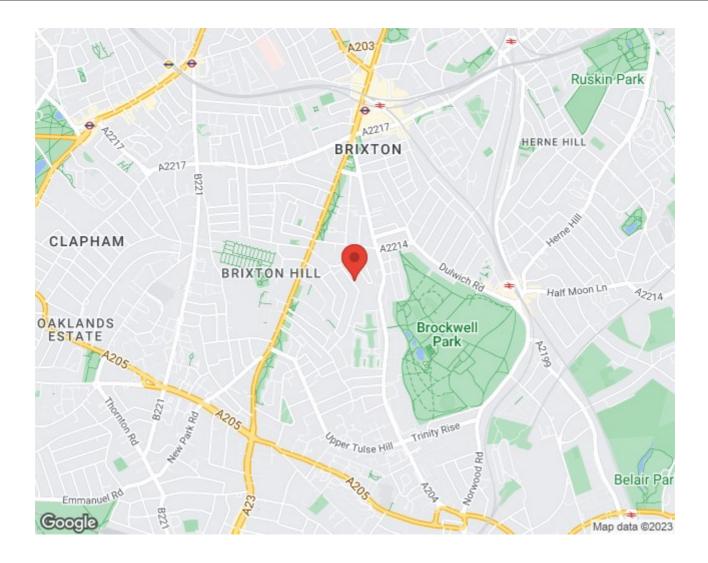

## **Property Details**

This great flat is part of a lovely Victorian terraced house situated on a sought after road in the Josephine Avenue conservation area. The flat comes with an enormous kitchen/reception to the rear that opens straight out onto the large courtyard garden through full width concertina doors. The kitchen is fitted with all the mod cons and stylish grey units as well as dark hardwood floors and a bright bay window. The property also comprises two double bedrooms including a bright master bedroom, that benefits from its own luxurious ensuite wet room, and a second bedroom that doubles as a study with a deluxe pull down bed. The flat is completed by a shared family bathroom that is finished to a high standard. Only minutes from Brixton Hill and Effra Road means that tenants will benefit from a wide array of bars restaurants and local shops as well as the wonders of green open spaces of Brockwell Park.