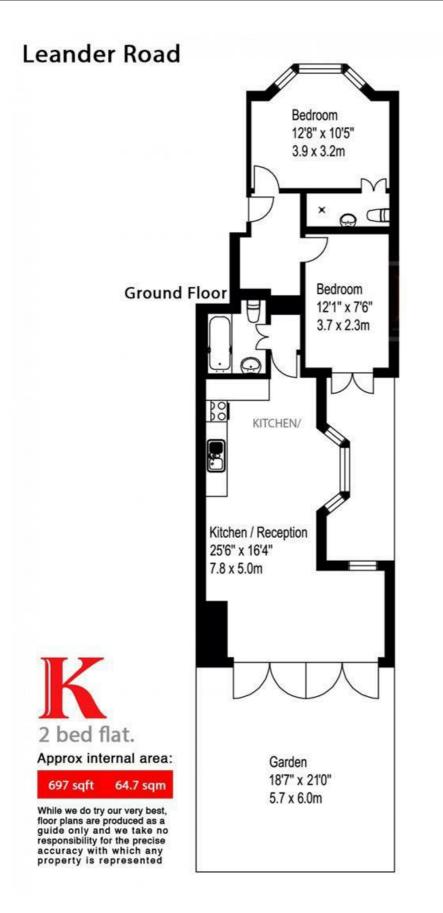

## **Property Details**

This great flat is part of a lovely Victorian terraced house situated on a sought after road in the Josephine Avenue conservation area. The flat comes with an enormous kitchen/reception to the rear that opens straight out onto the large courtyard garden through full width concertina doors. The kitchen is fitted with all the mod cons and stylish grey units as well as dark hardwood floors and a bright bay window. The property also comprises two double bedrooms including a bright master bedroom, that benefits from its own luxurious ensuite wet room, and a second bedroom that doubles as a study with a deluxe pull down bed. The flat is completed by a shared family bathroom that is finished to a high standard. Only minutes from Brixton Hill and Effra Road means that tenants will benefit from a wide array of bars restaurants and local shops as well as the wonders of green open spaces of Brockwell Park.