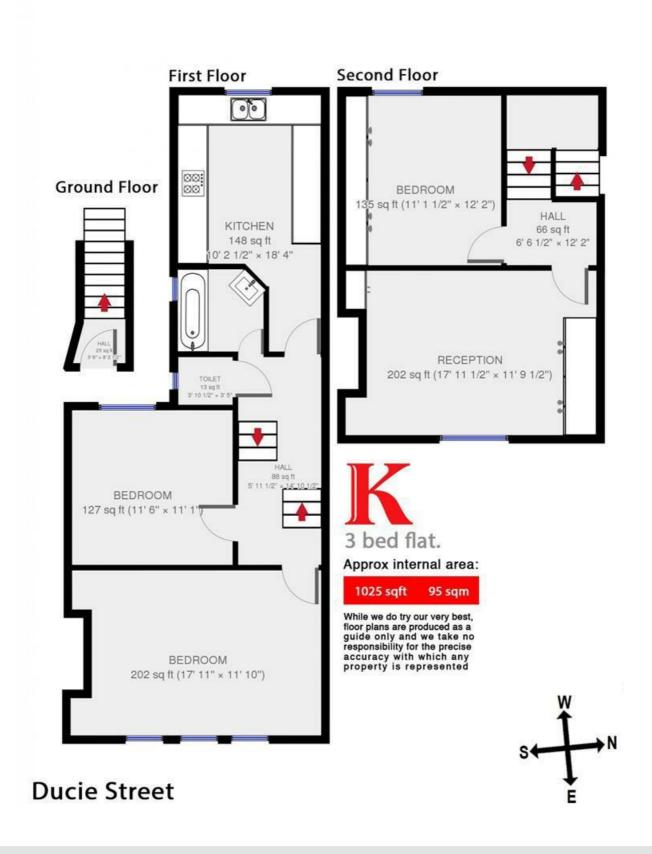

## **Property Details**

Keating Estates are proud to present this large three double bedroom Victorian conversion flat. The property is split over two levels and comprises a spacious living room, three very good sized double bedrooms a separate modern stylish kitchen with ample storage. The property also benefits from a separate WC and bathroom. The flat is a beautifully detailed late Victorian townhouse situated in a sought after residential street in a lovely residential pocket of Clapham that sits about five minutes from Clapham North station and 10 minutes from Brixton BR and Victoria line stations. you also have the delights of Clapham Common only a few moments away with all its pubs, bars and high street stores.