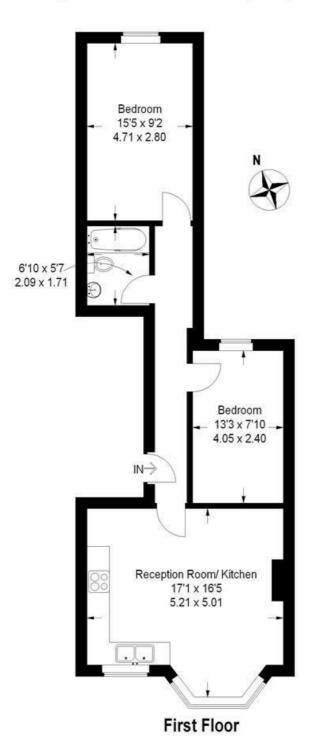

# Lynette Avenue

Approximate Gross Internal Area = 624 sq ft/ 58 sq m

Illustration for identification purposes only, measurements are approximate. Drawn for Keating Estates.