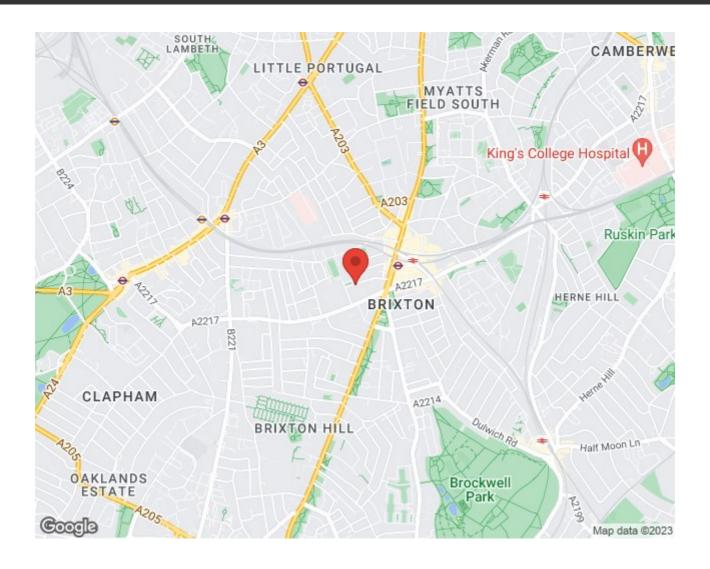

## **Property Details**

This spacious three double bedroom apartment is perfectly located on a quiet, picturesque Victorian garden square in a purpose built x-local authority apartment block. Trinity

Gardens is situated off Brighton Terrace and is quite literally two minutes from central Brixton with the Victoria line, shops, Brixton markets and a multitude of excellent restaurants, bars and one of Brixton's best hidden gem pubs just minutes away. The flat itself has been refurbished and re-decorated within the last year ensuring a comfortable lifestyle in a modern, easy to maintain space. Three double bedrooms, a spacious reception room and modern kitchen and bathroom make up the accommodation. Perfect for sharers or a family rental.

### Trinity Gardens, SW9