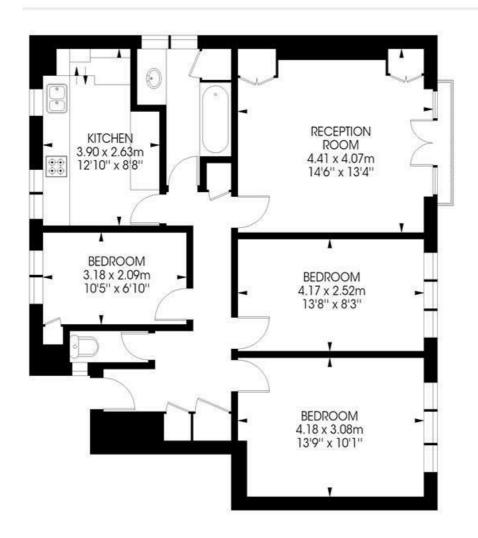

### Trinity Gardens, SW9

Daisy Dormer Court, Brixton, SW9 3 bedroom flat

Approximate internal area:

822 sqft / 76.4 sqm

First Floor

While we try our very best, floor plans are produced as a guide only and we take no responsibility for the precise accuracy with which any property is represented.